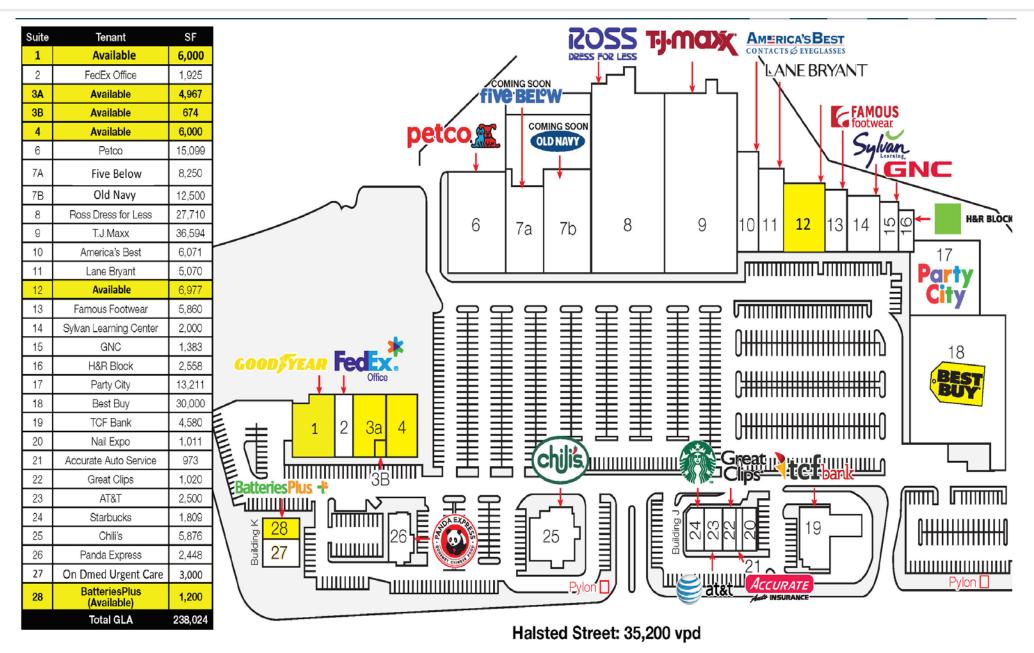

#### **SPACE AVAILABLE**

- 10,967 SF (Divisible)
- 6,000 SF
- 6,977 SF
- 1,200 SF

#### **SITE SUMMARY**

- Join TJ Maxx, Best Buy, Old Navy, Five Below, and Starbucks in Homewood, IL
- Well-positioned center offers easy access and great visibility to 37,000 VPD less than 1 mile from I-80/I-294

#### **RETAIL SPACE AVAILABLE**

## WASHINGTON PARK PLAZA

Southwest Corner of Halsted & Maple | Homewood, IL