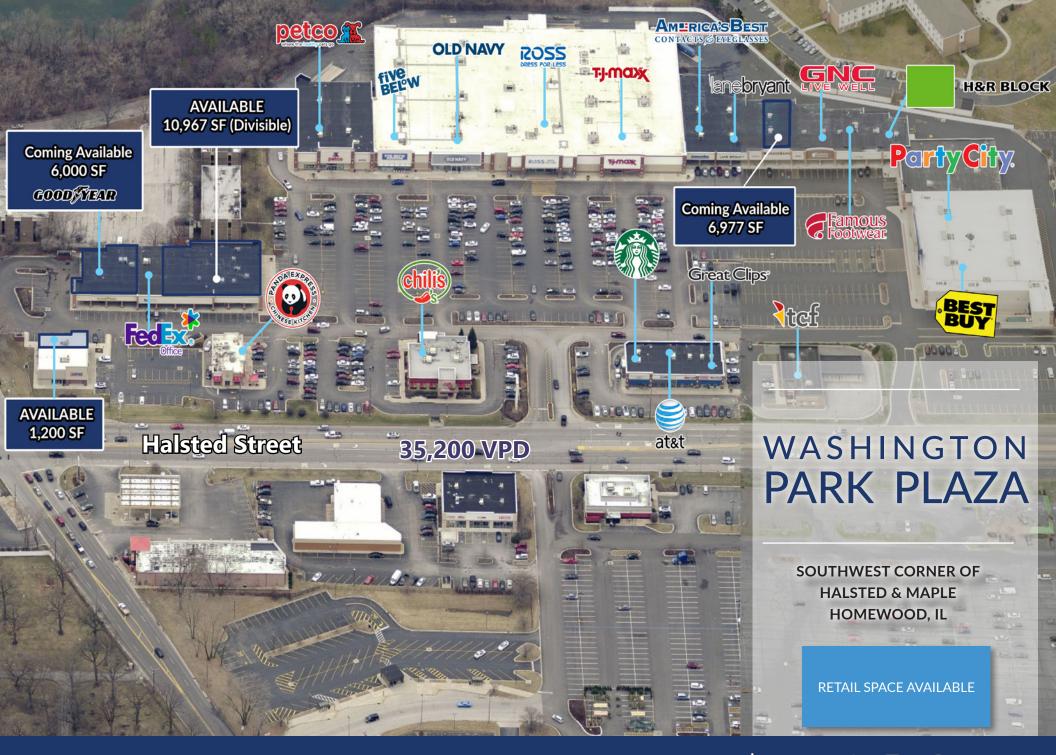

### RETAIL SPACE AVAILABLE

## **WASHINGTON PARK PLAZA**

Southwest Corner of Halsted & Maple | Homewood, IL

#### **SPACE AVAILABLE**

- 10,967 SF (Divisible)
- 6,000 SF
- 6,977 SF
- 1,200 SF

#### **SITE SUMMARY**

- Join TJ Maxx, Best Buy, Old Navy, Five Below, and Starbucks in Homewood, IL
- Well-positioned center offers easy access and great visibility to 37,000 VPD less than 1 mile from I-80/I-294