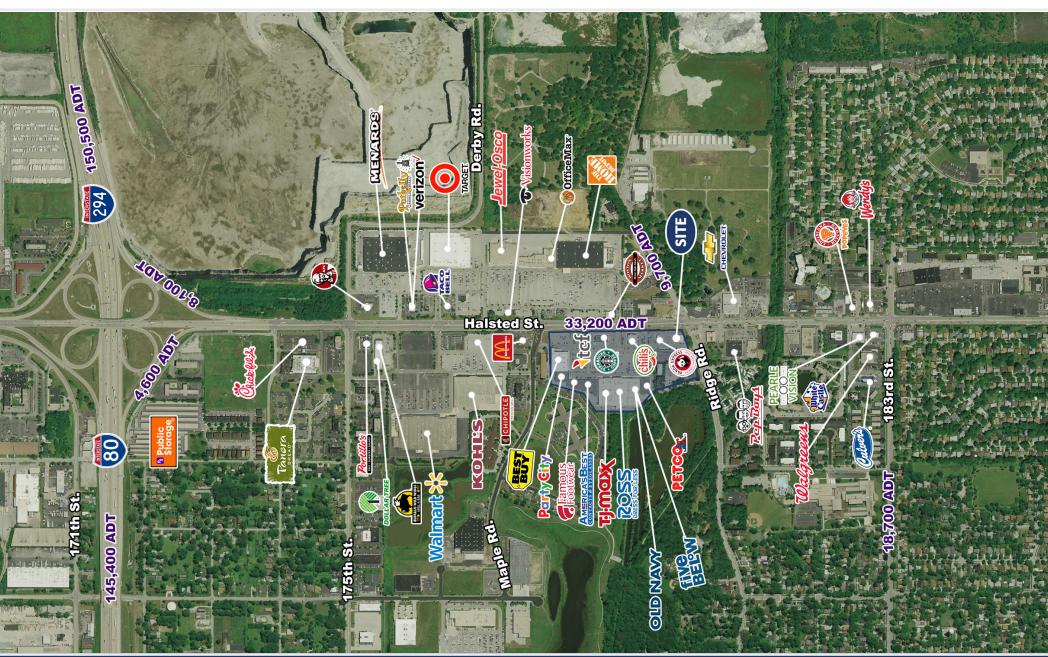

#### **SITE SUMMARY**

- Join TJ Maxx, Best Buy, Old Navy, Five Below, and Starbucks in Homewood, IL
- Well-positioned center offers easy access and great visibility to 37,000 VPD less than 1 mile from I-80/I-294

#### **AREA RETAILERS**

| POPULATION DENSITY | 6,793    | 1 Mile |
|--------------------|----------|--------|
|                    | 73,784   | 3 Mile |
|                    | 223,762  | 5 Mile |
| AVERAGE HH INCOME  | \$70,954 | 1 Mile |
|                    | \$82,111 | 3 Mile |
|                    | \$73,555 | 5 Mile |