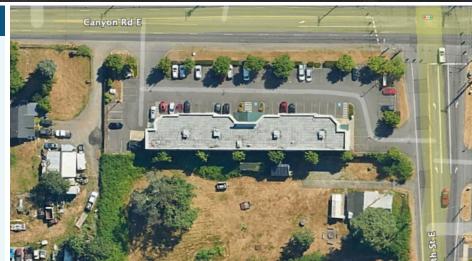

### SUMMIT CENTER NORTH FOR LEASE - 702 SF

10324 CANYON RD E | PUYALLUP, WA 98373

### GREAT PARKING, GREAT LOCATION, GREAT VIEWS!



#### LEASE INFORMATION

- 702 SF Available / Move-in ready!
- Suite on 2nd floor/north side of building
- Lease Rate TBD (low \$20's PSF NNN depending on term and TIA)
- Reception desk, conference room, open office, in-suite restroom/sink
- Located near Hwy-512
- Good ingress/egress
- Private entrance
- Abundant parking





**SAM HIGHSMITH** 253.779.2434 shighsmith@neilwalter.com All information references in this document are approximate. The information contained herein is contained from sources deemed reliable. It is provided without representation, warranty, or guarantee, expressed or implied as to accuracy. Prospective buyer or tenant should conduct its own independent investigation relating to the property, government codes and regulations, allowed uses, and all other matters, regardless of whether they are referred to or contained in this document.

# SUMMIT CENTER NORTH

10324 CANYON RD E | PUYALLUP, WA 98373







# SUMMIT CENTER NORTH

10324 CANYON RD E | PUYALLUP, WA 98373











#### **SAM HIGHSMITH**

## SUMMIT CENTER NORTH

10324 CANYON RD E | PUYALLUP, WA 98373





#### SAM HIGHSMITH