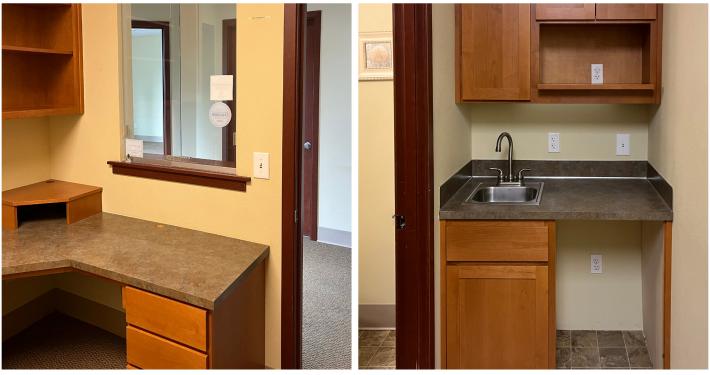

#### LEASE INFORMATION

- 702 SF Available / Move-in ready!
- Suite on 2nd floor/north side of building
- Lease Rate TBD (low \$20's PSF NNN depending on term and TIA)
- Reception desk, conference room, open office, in-suite restroom/sink
- Located near Hwy-512
- Good ingress/egress
- Private entrance
- Abundant parking