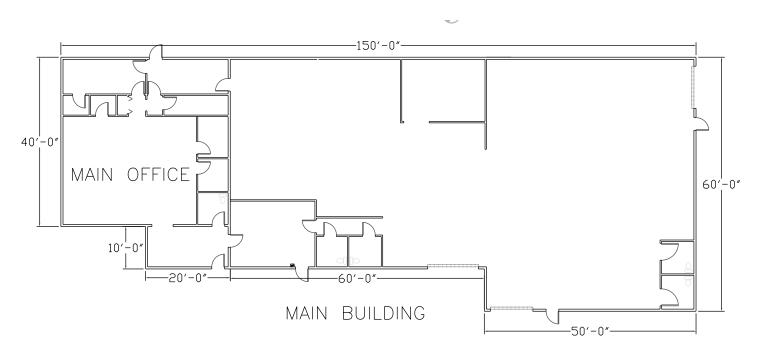

## Pressco Products Building

22617 85th Place South Kent, WA

±7,400 SF total

±2,000 SF office

±31,400 SF land (0.72 AC)

Grade-level loading

14'-16' clear height

CM1 zoning