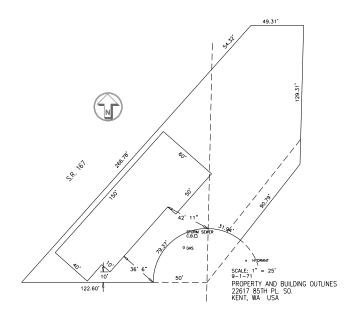

## Pressco Products Building

22617 85th Place South Kent, WA

±7,400 SF total

±2,000 SF office

±31,400 SF land (0.72 AC)

Grade-level loading

14'-16' clear height

CM1 zoning