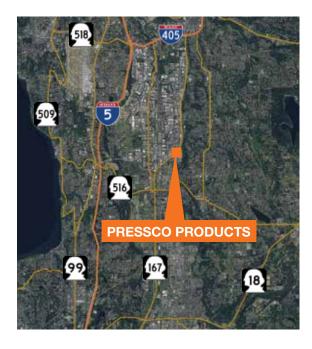

# For Sale

## Pressco Products Building

22617 85th Place South Kent, WA

±7,400 SF total

±2,000 SF office

±31,400 SF land (0.72 AC)

Grade-level loading

14'-16' clear height

CM1 zoning

Excellent opportunity for owner/user

Great access and exposure to SR-167 on-ramp

Heavy power

\$1,295,000



### Location



#### Contact

Peter Wooding 206.248.7301 pwooding@kiddermathews.com

**Tony Miltenberger, SIOR** 206.248.7307 tonym@kiddermathews.com

Thad Mallory, SIOR 206.248.7338 tmallory@kiddermathews.com



### Pressco Products Building





#### Contact

Peter Wooding 206.248.7301 pwooding@kiddermathews.com **Tony Miltenberger, SIOR** 206.248.7307 tonym@kiddermathews.com

**Thad Mallory, SIOR** 206.248.7338 tmallory@kiddermathews.com