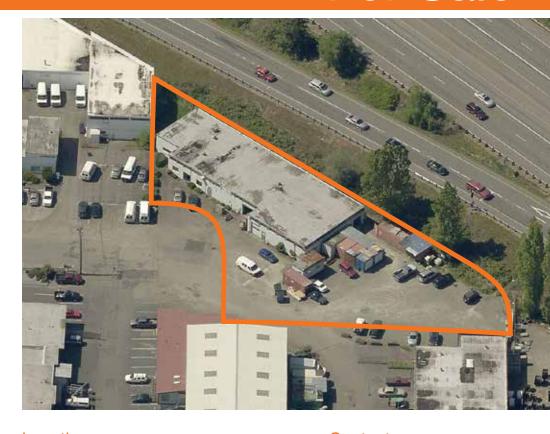

## Pressco Products Building

22617 85th Place South Kent, WA

±7,400 SF total

±2,000 SF office

±31,400 SF land (0.72 AC)

Grade-level loading

14'-16' clear height

CM1 zoning

Excellent opportunity for owner/user

Great access and exposure to SR-167 on-ramp

Heavy power

\$1,295,000