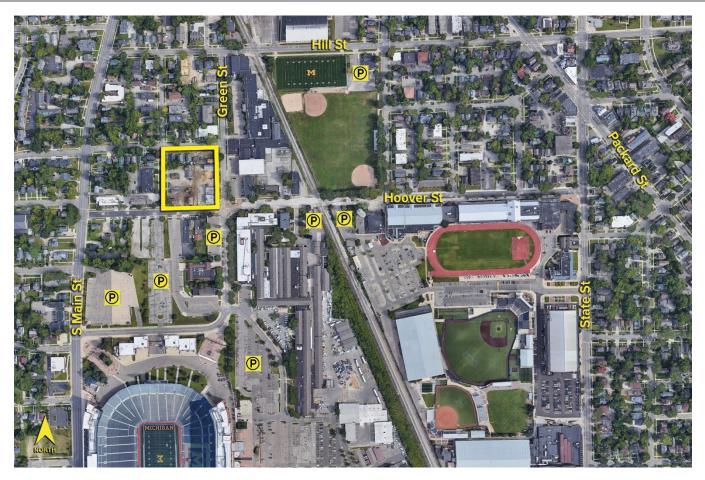

## 960 Greene Street

ANN ARBOR Michigan | 48104

| DEMOGRAPHICS             |                                        |                |  |  |
|--------------------------|----------------------------------------|----------------|--|--|
|                          | POPULATION                             | MED. HH INCOME |  |  |
| 1 MILE                   | 31,232                                 | \$57,361       |  |  |
| 3 MILE                   | 112,372                                | \$78,742       |  |  |
| 5 MILE                   | 168,895                                | \$82,863       |  |  |
| TRAFFIC COUNTS (TWO-WAY) |                                        |                |  |  |
| 5,869                    | 69 E. Hoover Ave. E. of Main St. 2-Way |                |  |  |

Main St. N. of E. Hoover Ave. 2-Way

Main St. S. of E. Hoover Ave. 2-Way

**AREA AMENITIES** 

20,443

23,431

## Nearby Parking Options ANN ARBOR Michigan | 48104

| LOT              | ADDRESS            | COST                                  | DISTANCE FROM SITE  |
|------------------|--------------------|---------------------------------------|---------------------|
| Lot SC-32        | 1014 Greene St.    | \$1.70, 1- 3 hours<br>\$1.90 4+ hours | ~300 ft south       |
| Lot SC-2 & SC 36 | 1098 E. Keech Ave. | \$1.70, 1- 3 hours<br>\$1.90 4+ hours | 0.1 miles south     |
| SC-11 & SC-37    | 1150 S. State St.  | \$1.70, 1- 3 hours<br>\$1.90 4+ hours | 0.1 miles east      |
| Lot SC-38        | S. Division St.    | \$1.70, 1- 3 hours<br>\$1.90 4+ hours | 0.4 miles northeast |
| Lot SC-4         | Kipke Dr.          | \$1.70, 1- 3 hours<br>\$1.90 4+ hours | 0.2 miles south     |