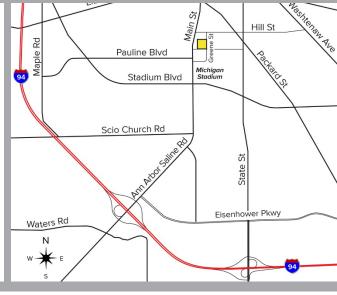

960 Greene Street

**ann arbor** Michigan i 48104



## FOR LEASE | RETAIL | 2,580 SF

- Ann Arbor's most exciting new high-end residential multifamily community offering 167 units with one outstanding retail opportunity!
- 8 shared covered parking spaces for retail visitors
- The future tenant will service the residents of the building (with a dedicated entrance to the multi-family lobby area), as well as the larger Ann Arbor community
- Just steps away from the Big House at U of M!
- Lease Rate: \$27.00/sq.ft. NNN







**NICOLE VOISARD** 

ÆRES Team aeres@signatureassociates.com

248 799 3159



## 960 Greene Street

ANN ARBOR Michigan | 48104



| DEMOGRAPHICS             |                                        |                |  |  |
|--------------------------|----------------------------------------|----------------|--|--|
|                          | POPULATION                             | MED. HH INCOME |  |  |
| 1 MILE                   | 31,232                                 | \$57,361       |  |  |
| 3 MILE                   | 112,372                                | \$78,742       |  |  |
| 5 MILE                   | 168,895                                | \$82,863       |  |  |
| TRAFFIC COUNTS (TWO-WAY) |                                        |                |  |  |
| 5,869