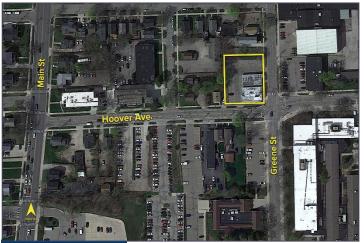

960 Greene Street

**ann arbor** Michigan i 48104



## FOR LEASE | RETAIL | 2,580 SF

- Ann Arbor's most exciting new high-end residential multifamily community offering 167 units with one outstanding retail opportunity!
- 8 shared covered parking spaces for retail visitors
- The future tenant will service the residents of the building (with a dedicated entrance to the multi-family lobby area), as well as the larger Ann Arbor community
- Just steps away from the Big House at U of M!
- Lease Rate: \$27.00/sq.ft. NNN







**NICOLE VOISARD** 

ÆRES Team aeres@signatureassociates.com

248 799 3159



## 960 Greene Street

ANN ARBOR Michigan | 48104



| DEMOGRAPHICS             |                                        |                |  |  |
|--------------------------|----------------------------------------|----------------|--|--|
|                          | POPULATION                             | MED. HH INCOME |  |  |
| 1 MILE                   | 31,232                                 | \$57,361       |  |  |
| 3 MILE                   | 112,372                                | \$78,742       |  |  |
| 5 MILE                   | 168,895                                | \$82,863       |  |  |
| TRAFFIC COUNTS (TWO-WAY) |                                        |                |  |  |
| 5,869                    | 69 E. Hoover Ave. E. of Main St. 2-Way |                |  |  |

Main St. N. of E. Hoover Ave. 2-Way

Main St. S. of E