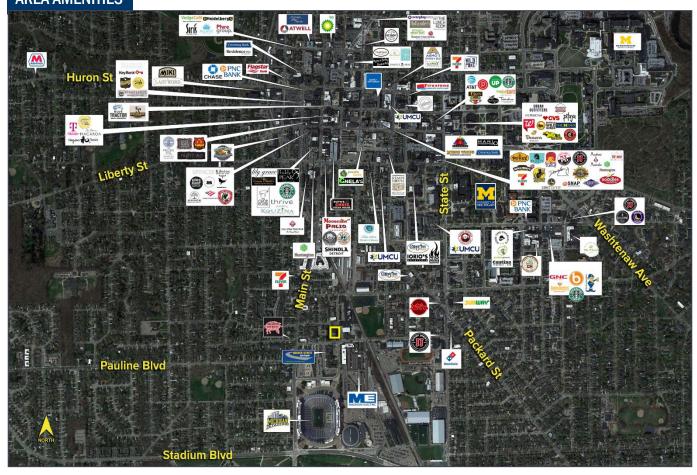

Main St. N. of E. Hoover Ave. 2-Way

Main St. S. of E. Hoover Ave. 2-Way

**AREA AMENITIES** 

20,443

23,431