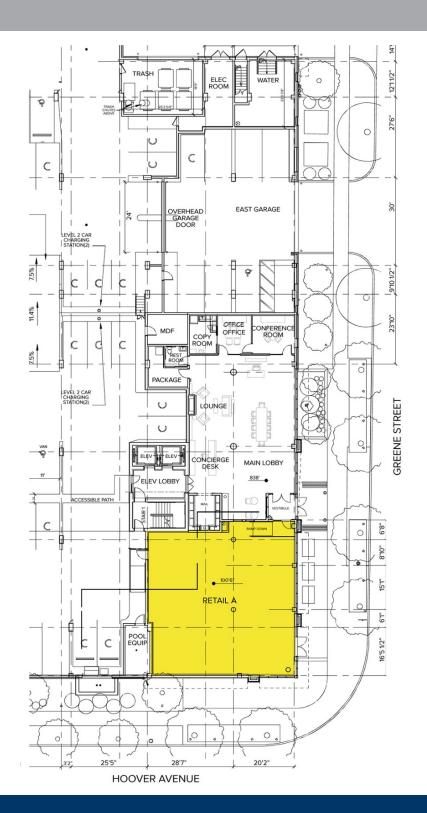

## 960 Greene Street - Site Plan

ANN ARBOR Michigan | 48104

## FOR LEASE | RETAIL | 2,580 SF

- Ann Arbor's most exciting new high-end residential multifamily community offering 167 units with one outstanding retail opportunity!
- 8 shared covered parking spaces for retail visitors
- The future tenant will service the residents of the building (with a dedicated entrance to the multi-family lobby area), as well as the larger Ann Arbor community
- Just steps away from the Big House at U of M!
- Lease Rate: \$27.00/sq.ft. NNN