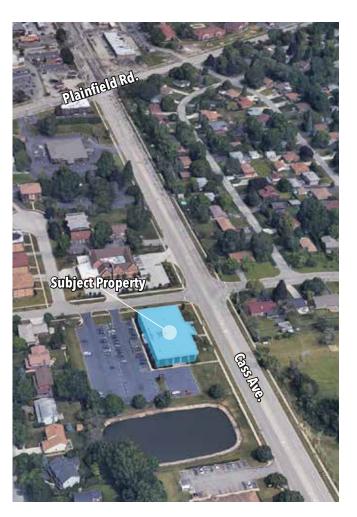

### ±10,000 SF OFFICE SUITE AVAILABLE FOR LEASE 7900 CASS AVENUE | DARIEN, IL 60561

AERIAL