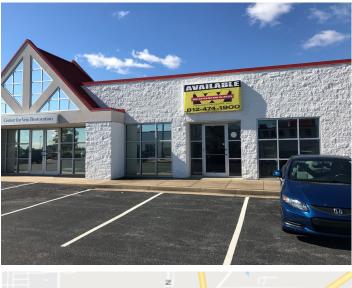

## **Overview/Comments**

HIGH VISIBILITY Retail or Office space in Burkhardt Crossing Subdivision, at the intersection of Burkhardt Road and Morgan Avenue. Neighbors include Lowe's, YMCA, EyeMart, Discount Tire and Aldi's. Landlord will remodel to suit.