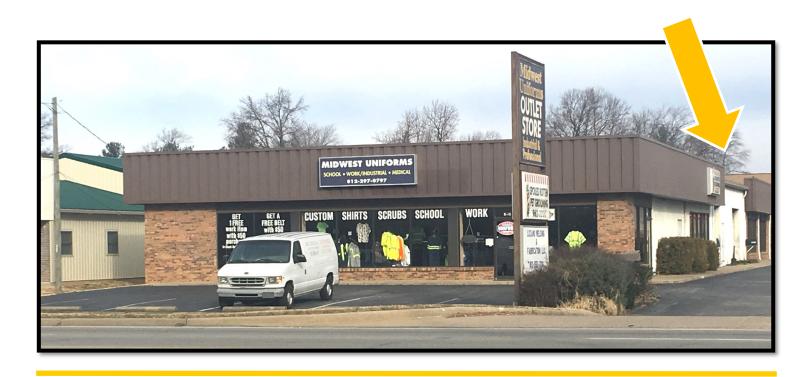

## Evansville, IN 47715

HAHN KIEFER REAL ESTATE SERVICES

- 3000 SF available (50' x 60')
- Warehouse, reception area, two offices, conference or file room, kitchen/break-room, restroom in office and in warehouse, storage closets
- 10' x 10' overhead door and man-door
- · Ceiling height 16'
- Zoning: C-4 (General Commercial)
- Year Built: 1983
- Ext. Construction: brick & siding
- Int. Construction: wood frame

- Parking: asphalt, lighted, 34 spaces
- Located in a high traffic area on Evansville's eastside—average daily traffic count: 22,407 cars
- Space on Morgan Ave. sign available

\$1200 / mo.
Modified Gross