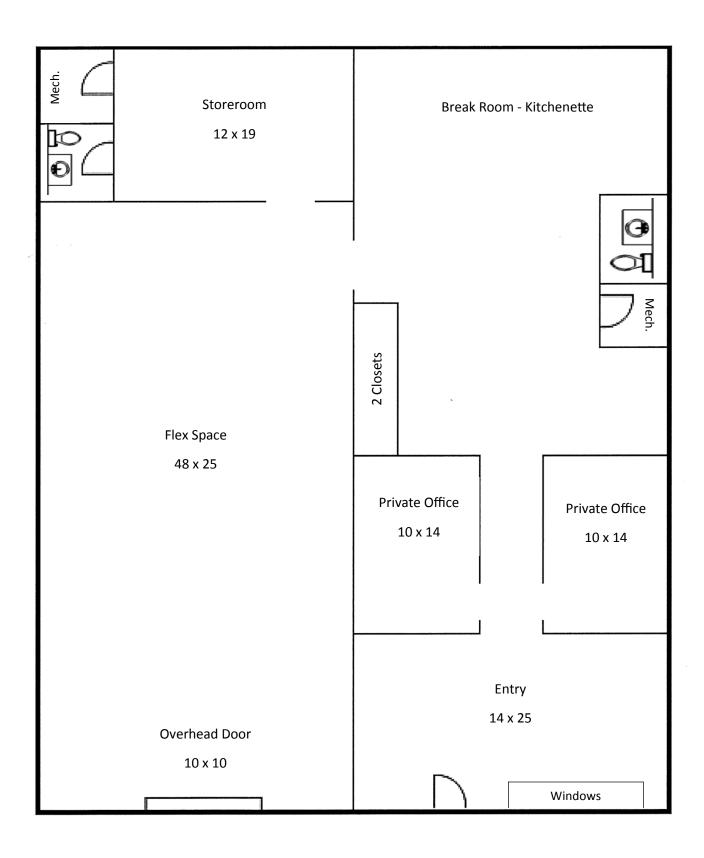

## Evansville, IN 47715

HAHN KIEFER REAL ESTATE SERVICES

- 3000 SF available (50' x 60')
- Warehouse, reception area, two offices, conference or file room, kitchen/break-room, restroom in office and in warehouse, storage closets
- 10' x 10' overhead door and man-door
- · Ceiling height 16'
- Zoning: C-4 (General Commercial)
- Year Built: 1983
- Ext. Construction: brick & siding
- Int. Construction: wood frame

## For more information contact:

Will Smith, Broker
Hahn Kiefer Real Estate Services
(812) 477-6980 (O)
(812) 480-0553 (C)

3816 E. Morgan Ave Floor Plan