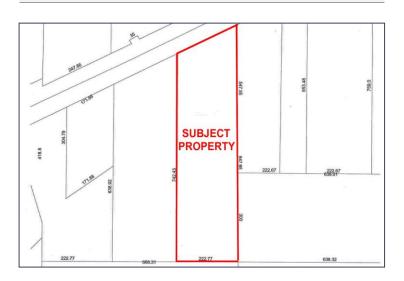

## **GENERAL INFORMATION**

| Price:                | \$75,000     |
|-----------------------|--------------|
| Acreage:              | 4.0 acres    |
| Lot Dimensions:       | See attached |
| Closest Cross Street: | Eber Road    |
| County:               | Lucas        |
| Zoning:               | C-2 and A-3  |
| Easements:            | Of record    |
| Curb Cuts:            | None         |
| Topography:           | Flat         |
| Survey Available:     | No           |
| Environmental Report: | No           |
| Drainage:             | Ground       |