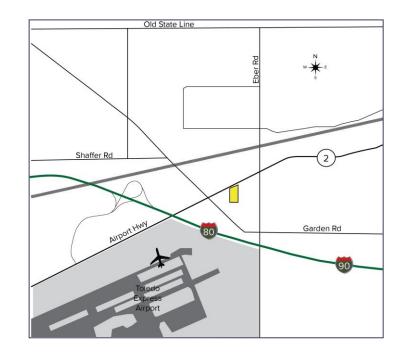

10415 AIRPORT HIGHWAY SWANTON, OHIO 43558 (MONCLOVA TWP.)

FULL-SERVICE COMMERCIAL REAL ESTATE

VACANT LAND FOR SALE 4.0 Acres Available

## **GENERAL INFORMATION**

| Price:                | \$75,000     |
|-----------------------|--------------|
| Acreage:              | 4.0 acres    |
| Lot Dimensions:       | See attached |
| Closest Cross Street: | Eber Road    |
| County:               | Lucas        |
| Zoning:               | C-2 and A-3  |
| Easements:            | Of record    |
| Curb Cuts:            | None         |
| Topography:           | Flat         |
| Survey Available:     | No           |
| Environmental Report: | No           |
| Drainage:             | Ground       |