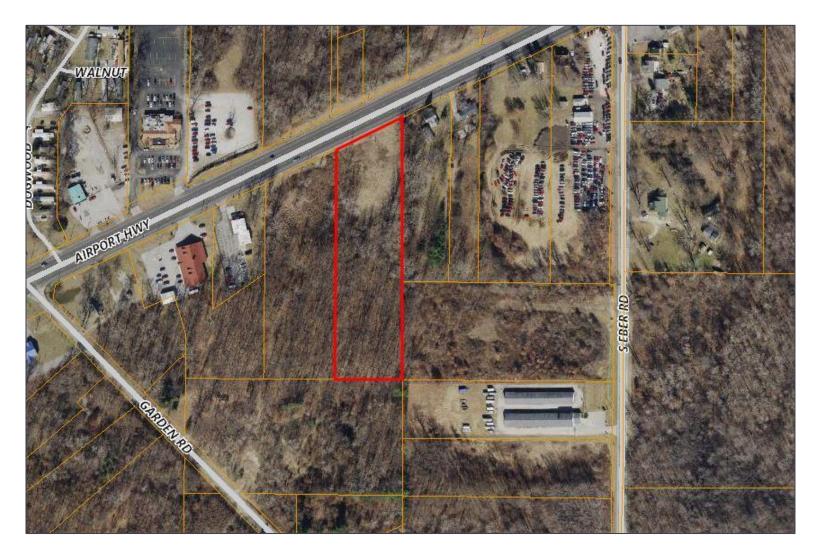

10415 AIRPORT HIGHWAY SWANTON, OHIO 43558 (MONCLOVA TWP.)

FULL-SERVICE COMMERCIAL REAL ESTATE

VACANT LAND FOR SALE 4.0 Acres Available

## **GENERAL INFORMATION**

| Price:                | \$75,000     |
|-----------------------|--------------|
| Acreage:              | 4.0 acres    |
| Lot Dimensions:       | See attached |
| Closest Cross Street: | Eber Road    |
| County:               | Lucas        |
| Zoning:               | C-2 and A-3  |
| Easements:            | Of record    |
| Curb Cuts:            | None         |
| Topography:           | Flat         |
| Survey Available:     | No           |
| Environmental Report: | No           |
| Drainage:             | Ground       |

| ADJACENT LAND |             |  |
|---------------|-------------|--|
| North:        | Vacant land |  |
| South:        | Vacant land |  |
| East:         | Vacant land |  |
| West:         | Vacant land |  |