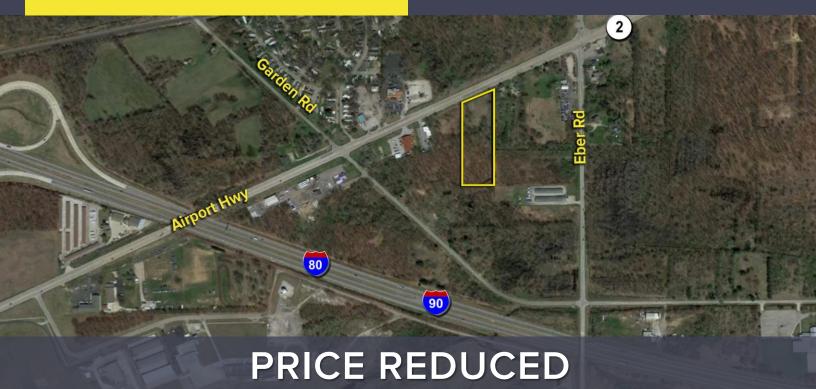

10415 AIRPORT HIGHWAY SWANTON, OHIO 43558 (MONCLOVA TWP.)

FULL-SERVICE COMMERCIAL REAL ESTATE

VACANT LAND FOR SALE 4.0 Acres Available

## **GENERAL INFORMATION**

| Price:                | \$75,000     |
|-----------------------|--------------|
| Acreage:              | 4.0 acres    |
| Lot Dimensions:       | See attached |
| Closest Cross Street: | Eber Road    |
| County:               | Lucas        |
| Zoning:               | C-2 and A-3  |
| Easements:            | Of record    |
| Curb Cuts:            | None         |
| Topography:           | Flat         |
| Survey Available:     | No           |
| Environmental Report: | No           |
| Drainage:             | Ground       |