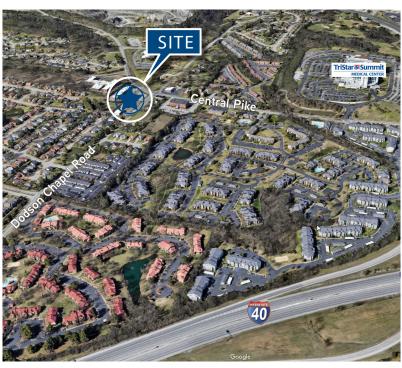

### **PROPERTY HIGHLIGHTS**

- > 1,575 SF, Endcap
- > Located at the corner of Dodson Chapel Road and Central Pike
- > Signalized intersection
- > High growth area
- > Minutes from I-40 and Summit Hospital
- > Traffic Count on Central Pike: 13,662 ADT