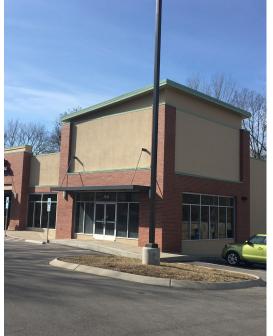

### **PROPERTY HIGHLIGHTS**

- > 1,575 SF, Endcap
- > Located at the corner of Dodson Chapel Road and Central Pike
- > Signalized intersection
- > High growth area
- > Minutes from I-40 and Summit Hospital
- > Traffic Count on Central Pike: 13,662 ADT

## **TENANTS**

| SUITE | TENANT                   | SF    |
|-------|--------------------------|-------|
| 3970  | Full Bloom Florist       |       |
| 3968  | Stay & Play Childcare    |       |
| 3966  | Erthe Coffee & Pizza     |       |
| 3964  | Salon                    |       |
| 3962  | Nail Salon               | 1,388 |
| 3960  | Rehab PT                 |       |
| 3956  | Available - End Cap      | 1,575 |
| 3954  | Lakeside Animal Hospital |       |