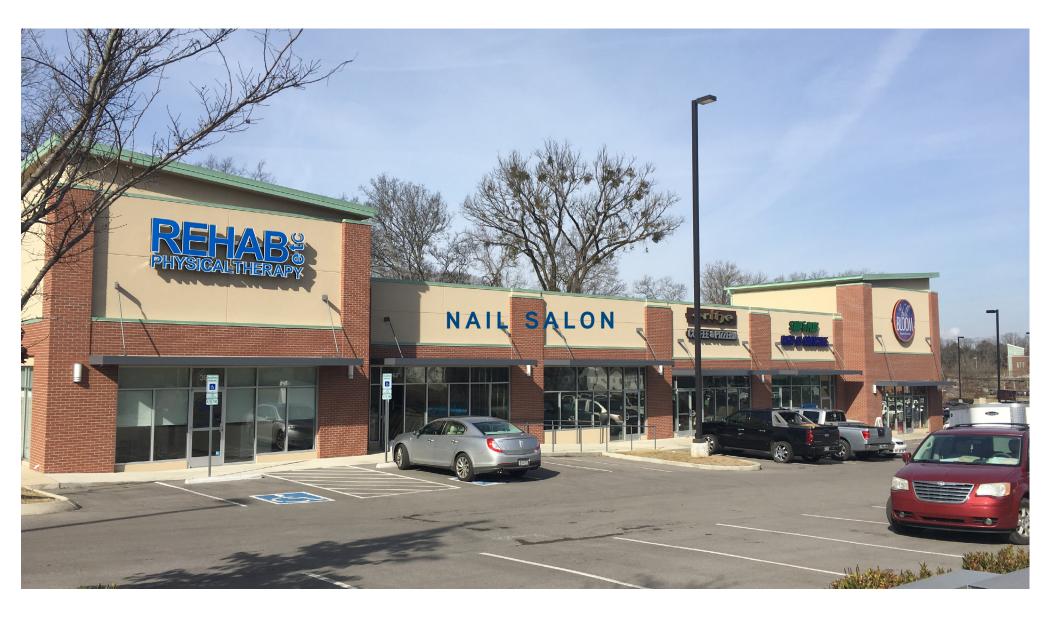

## Dodson Chapel Shoppes

Retail Space For Lease

3970 DODSON CHAPEL ROAD, HERMITAGE, TN 37217

Sohaila Willis, CCIM TEL: +1 615 850 2757 Sohaila.Willis@colliers.com

Radley Hendrixson, CCIM TEL: +1 615 850 2745 Radley.Hendrixson@colliers.com

## FOR LEASE 3970 Dodson Chapel Road, Hermitage, TN 37076

### **PROPERTY HIGHLIGHTS**

- > 1,575 SF, Endcap
- > Located at the corner of Dodson Chapel Road and Central Pike
- > Signalized intersection
- > High growth area
- > Minutes from I-40 and Summit Hospital
- > Traffic Count on Central Pike: 13,662 ADT

## **TENANTS**

| SUITE | TENANT                   | SF    |
|-------|--------------------------|-------|
| 3970  | Full Bloom Florist       |       |
| 3968  | Stay & Play Childcare    |       |
| 3966  | Erthe Coffee & Pizza     |       |
| 3964  | Salon                    |       |
| 3962  | Nail Salon               | 1,388 |
| 3960  | Rehab PT                 |       |
| 3956  | Available - End Cap      | 1,575 |
| 3954  | Lakeside Animal Hospital |       |