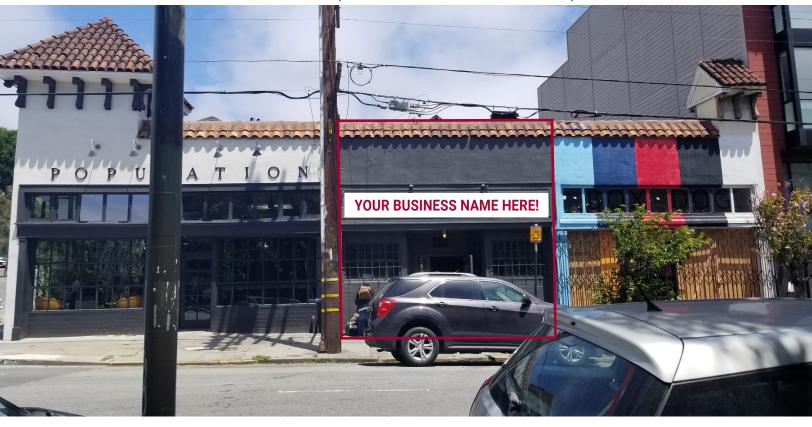

# CHARMING RESTAURANT/BAR SPACE FOR LEASE! NO KEY MONEY!

496 14TH STREET, SAN FRANCISCO, CA 94103

PRICE: \$3,900/MONTH

### MISSION DISTRICT

CROSS STREET: GUERRERO STREET

SIZE:

±1,100 Sq Ft

RESTAURANT/BAR FOR LEASE

# HARD LIQUOR (TYPE 47) LICENSE AVAILABLE FOR SEPARATE PURCHASE WITH SF COUNTY LIQUOR LICENSE MARKET RATE

The owner of Thieves Tavern is retiring after nearly 14 years in business. Situated near the intersection of 14th and Guerrero, this bar is located near a number of residential units and local shops that give the Mission District it's distinct appeal.