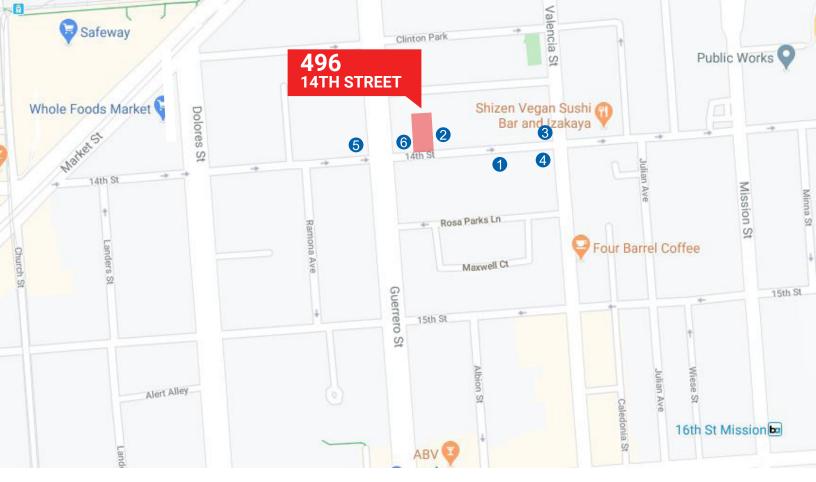

### POPULAR NEARBY TENANTS

#### **PROPERTY HIGHLIGHTS**

- High Ceilings
- Lounge Bar
- No Hood/Possible to Install Hood with Permit
- Menu Can Be Converted
- Owner will Consider Installing ADA Restrooms
- Nearby Tenants include AstaYoga, Box Dog Bikes, Carlin's Cafe, Healthy Spirits, Le Point, Mission Beach Cafe, and more!