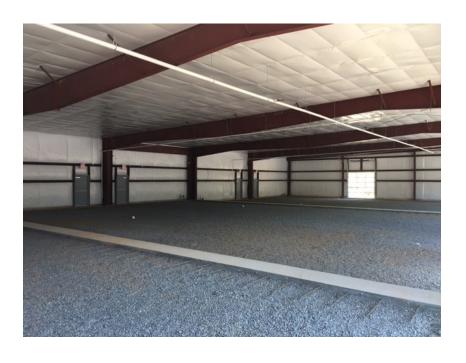

# FOR LEASE 1474 HWY 160 E.

Fort Mill, SC 29715

| SUITE | UNITTYPE      | SQUARE FEET | DATE AVAILABLE |
|-------|---------------|-------------|----------------|
| F     | Retail/Office | 1,600-4,800 | Now            |