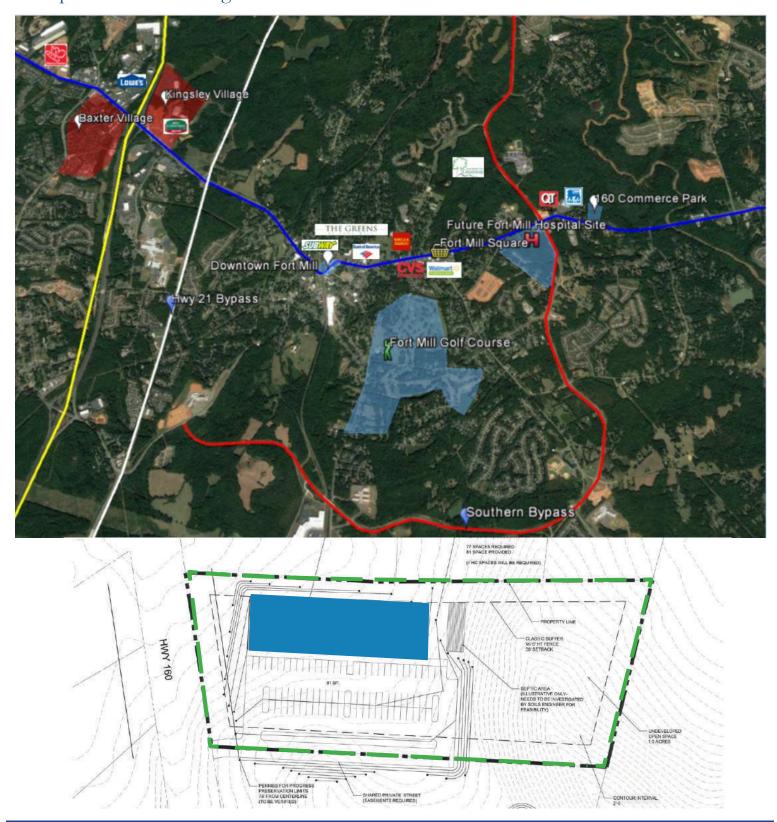

| A              |  |
| Min. Available: | 1,600 SF       |  |
| Max. Available: | 4,800 SF       |  |
| Lease Type:     | Modified Gross |  |
| Lease \$/SF:    | \$24.00        |  |

For Additional Information Please Contact:

#### **MISTY ZBAN**

Broker NC/SC

(M) 704.534.8162

(O) 803.578.7788, ext 7731

(TF) 855.723.2500

Misty@KuesterCRE.com

#### **SHAW KUESTER**

President, Broker NC/SC

(M) 704.996.9996

(O) 803.578.7788, ext 7726

(TF) 855.723.2500

Shaw@KuesterCRE.com



# FOR LEASE 1474 HWY 160 E.

Fort Mill, SC 29715



| SUITE | UNITTYPE      | SQUARE FEET | DATE AVAILABLE |
|-------|---------------|-------------|----------------|
| F     | Retail/Office | 1,600-4,800 | Now            |





# FOR LEASE 1474 HWY 160E.

Fort Mill, SC 29715

## Map with Surrounding Amenities