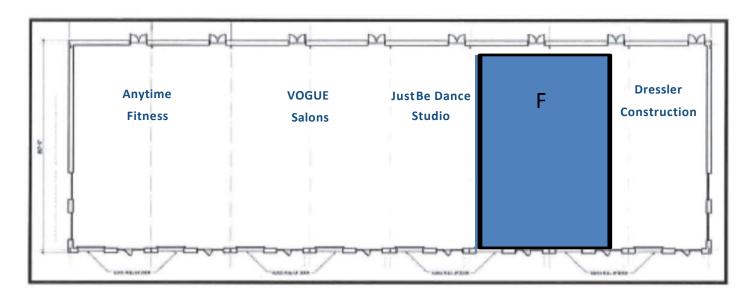

# FOR LEASE 1474 HWY 160 E.

Fort Mill, SC 29715

| SUITE | UNITTYPE      | SQUARE FEET | DATE AVAILABLE |
|-------|---------------|-------------|----------------|
| F     | Retail/Office | 1,600-4,800 | Now            |