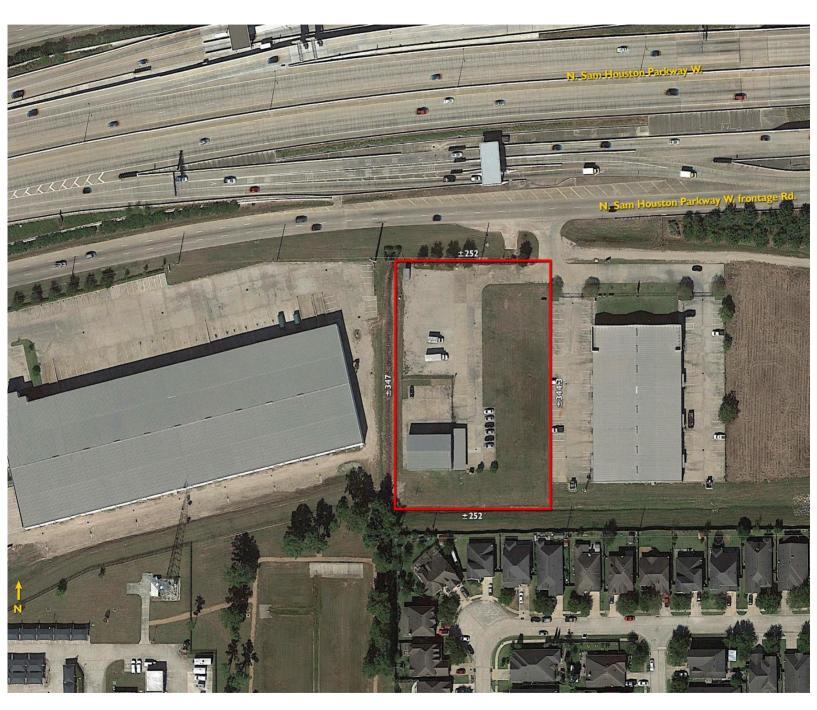

## **GREAT BELTWAY FRONTAGE**

2.0 ACRE PROPERTY WITH ±3,500 SF INDUSTRIAL BLDG

#### **Property Highlights**

- 2 acre site with 3,500 sf office/warehouse facility, located on Beltway 8, in the northwest submarket
- 2,200 sf office
- Storage mezzanine above office
- Grade level loading with drive-in truck door
- 2005 construction
- 22' clear
- · Covered parking
- Fully fenced
- · Partially stabilized
- Lease rate: \$9,850/Mo NNN