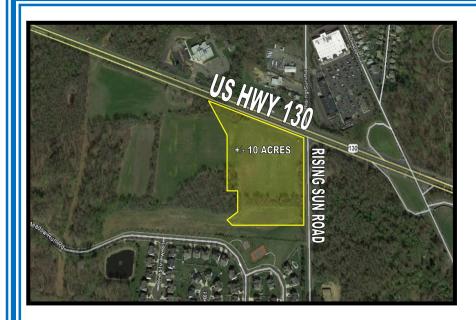

## SEC Route 130 and Rising Sun Road Bordentown, NJ

## +/- 10 Acre Development Opportunity

## **FOR SALE**

Retail Office Daycare

Self-Storage Medical Hotel

- \$325,000/Acre As Is
- Approved Zoning

**HC** - Highway Commercial

REO - Research, Engineering & Office

227 Units in the Process of Being Built on the Adjacent
 Land and over 1,000 New Homes in the Immediate Area