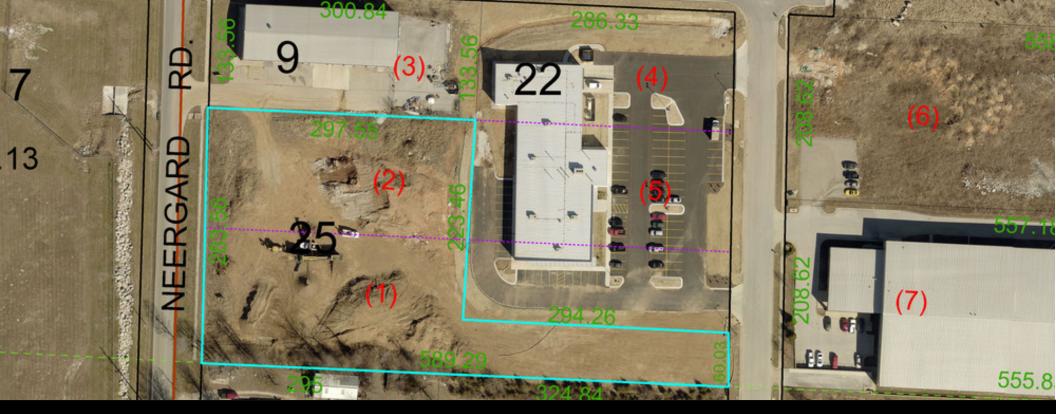

2828 N NEERGARD AVE - INDUSTRIAL LAND 2.32 ACRES 2828 N NEERGARD AVE, SPRINGFIELD, MO 65803

Aerial

LAND FOR SALE

2828 N NEERGARD AVE - INDUSTRIAL LAND 2.32 ACRES 2828 N NEERGARD AVE, SPRINGFIELD, MO 65803

Plat

Robert Murray, Jr., SIOR | 417.881.0600 | bob@rbmurray.com

2225 S. Blackman Road | Springfield, MO 65809 | 417.881.0600

. Commercial & industrial real estate

MURRAY COMPANY

R.B.

2828 N NEERGARD AVE - INDUSTRIAL LAND 2.32 ACRES 2828 N NEERGARD AVE, SPRINGFIELD, MO 65803