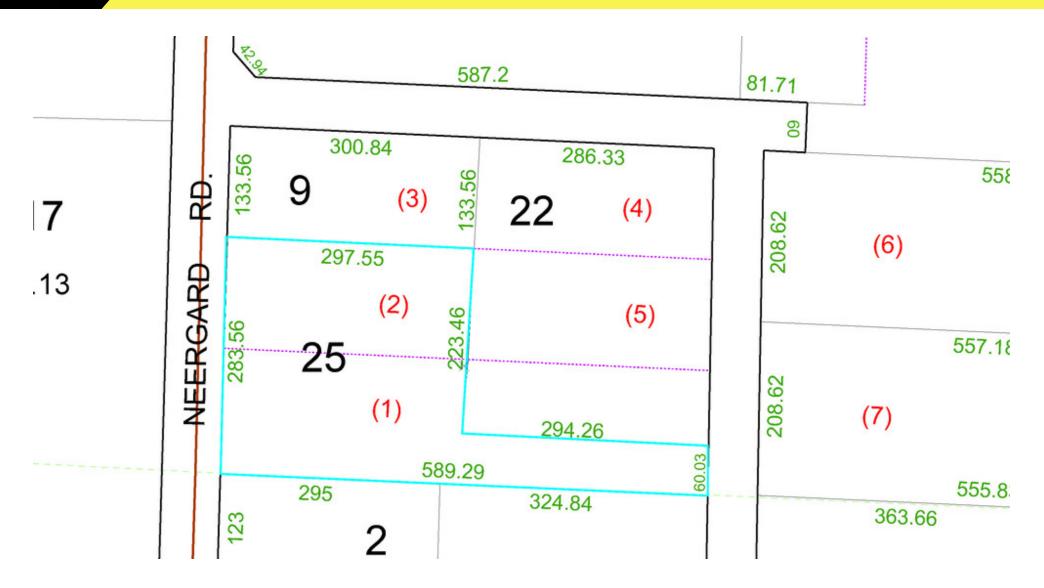

## Location Maps

Robert Murray, Jr., SIOR | 417.881.0600 | bob@rbmurray.com

2225 S. Blackman Road | Springfield, MO 65809 | 417.881.0600

MURRAY COMPANY

R.B.