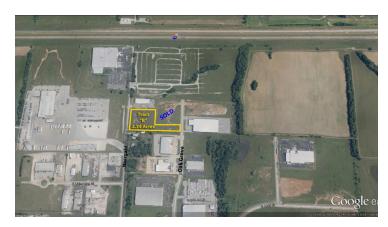

## Location Maps

Robert Murray, Jr., SIOR | 417.881.0600 | bob@rbmurray.com

2225 S. Blackman Road | Springfield, MO 65809 | 417.881.0600

MURRAY COMPANY

R.B.