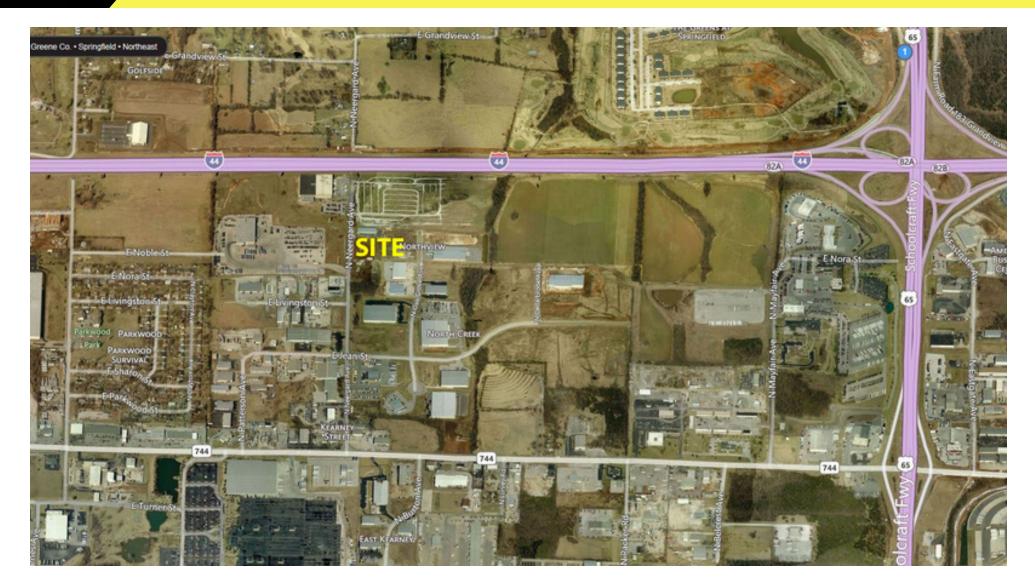

2828 N NEERGARD AVE - INDUSTRIAL LAND 2.32 ACRES 2828 N NEERGARD AVE, SPRINGFIELD, MO 65803

Aerial

LAND FOR SALE

2828 N NEERGARD AVE - INDUSTRIAL LAND 2.32 ACRES 2828 N NEERGARD AVE, SPRINGFIELD, MO 65803