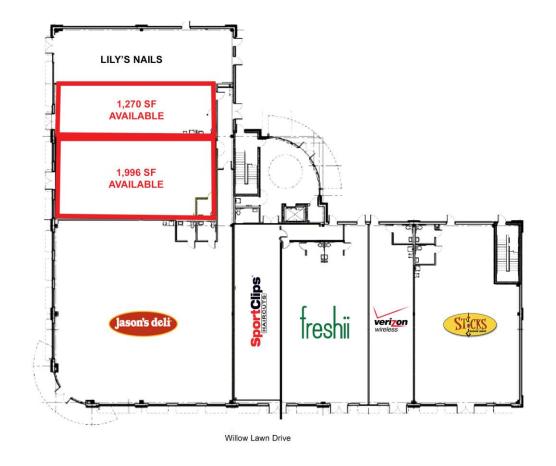

## **Property Features**

- 1,996 SF Available Inline
- 1.270 SF Available
- Excellent visibility
- Adjacent to Willow Lawn with 445,000+ SF of retail
- Pylon signage on W. Broad Street
- W. Broad Street 38,000 VPD
- Willow Lawn Drive 5,700 VPD