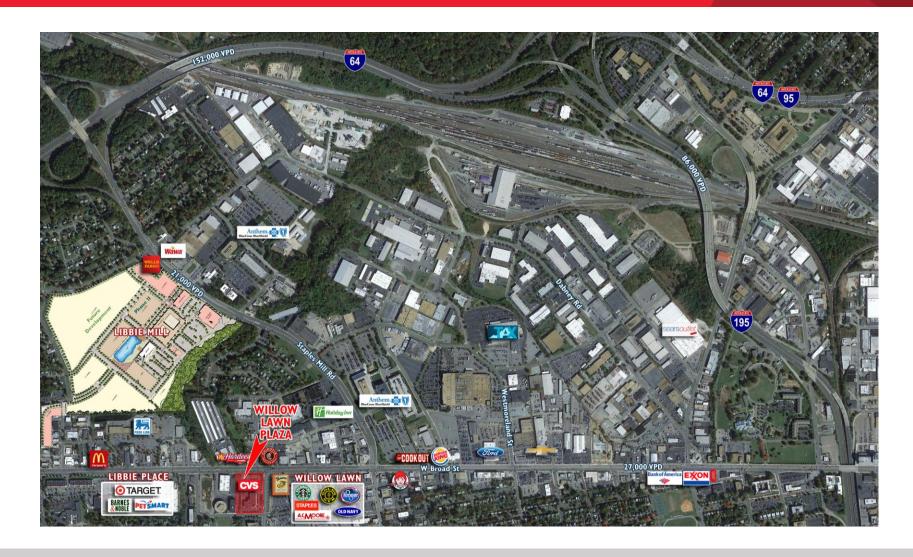

## **Property Features**

- 1,996 SF Available Inline
- 1.270 SF Available
- Excellent visibility
- Adjacent to Willow Lawn with 445,000+ SF of retail
- Pylon signage on W. Broad Street
- W. Broad Street 38,000 VPD
- Willow Lawn Drive 5,700 VPD