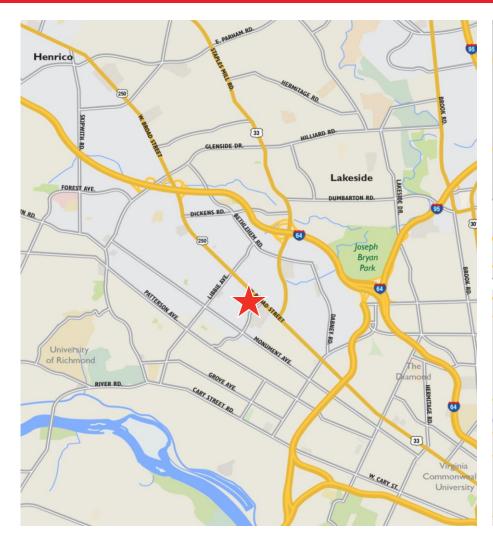

## **Property Features**

- 1,996 SF Available Inline
- 1.270 SF Available
- Excellent visibility
- Adjacent to Willow Lawn with 445,000+ SF of retail
- Pylon signage on W. Broad Street
- W. Broad Street 38,000 VPD
- Willow Lawn Drive 5,700 VPD