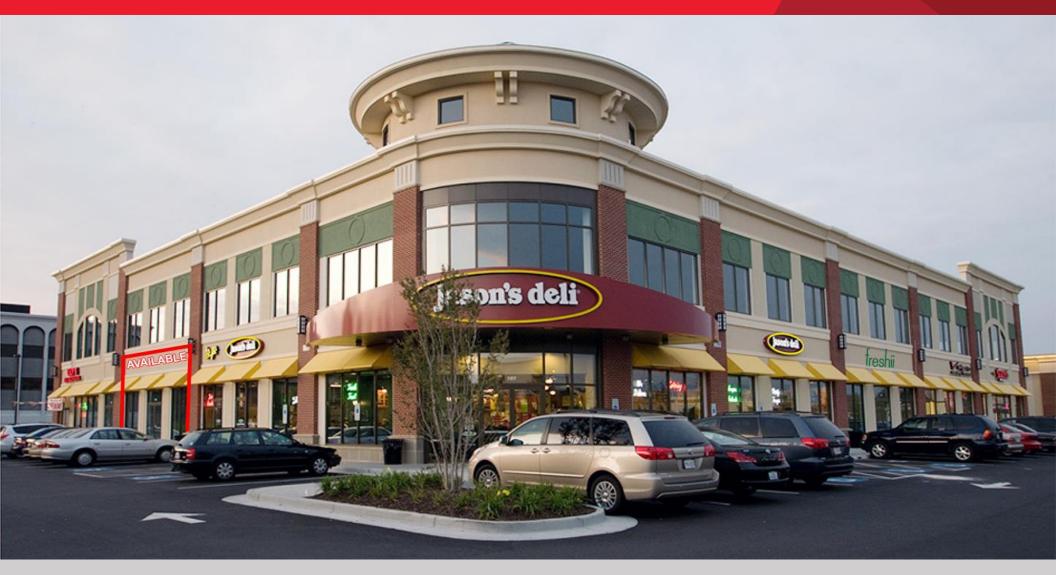

Willow Lawn Drive & W Broad Street | Richmond, VA

For more information, contact:

## **Property Features**

- 1,996 SF Available Inline
- 1.270 SF Available
- Excellent visibility
- Adjacent to Willow Lawn with 445,000+ SF of retail
- Pylon signage on W. Broad Street
- W. Broad Street 38,000 VPD
- Willow Lawn Drive 5,700 VPD