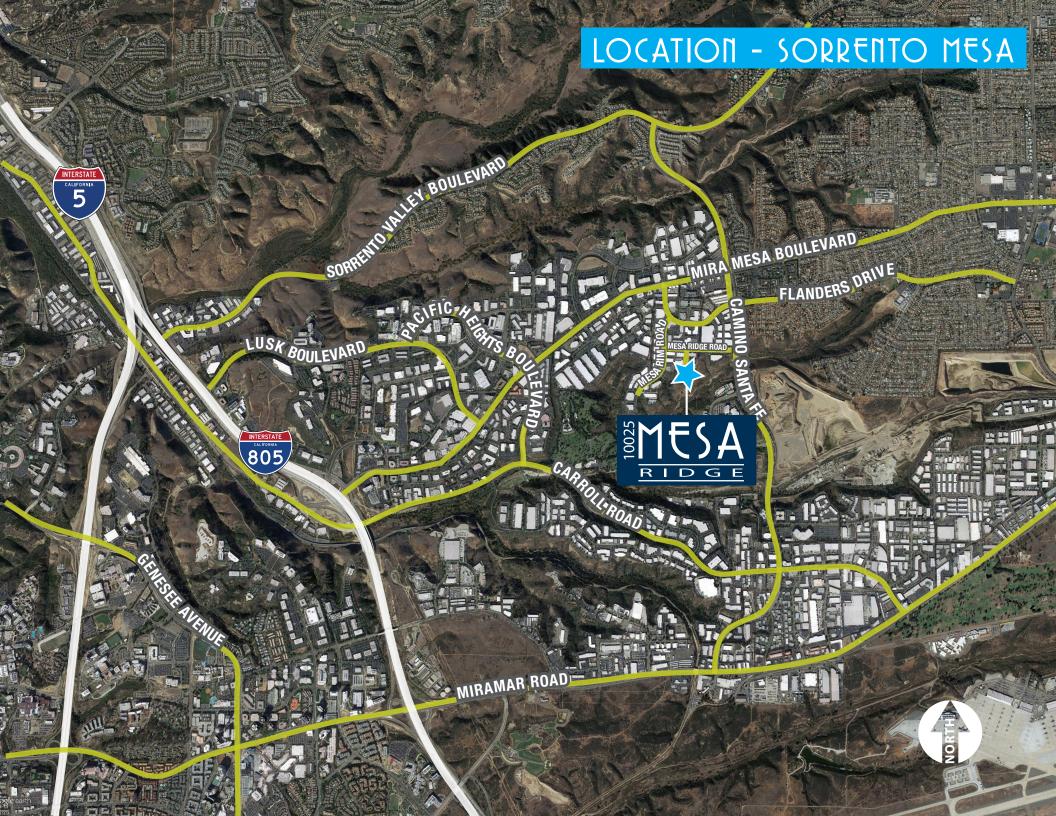

## HIGHLY DESIRABLE SORRENTO MESA LOCATION

Mesa Ridge Corporate Center is centrally located with excellent access to I-805, I-5. I-15 and SR-56.