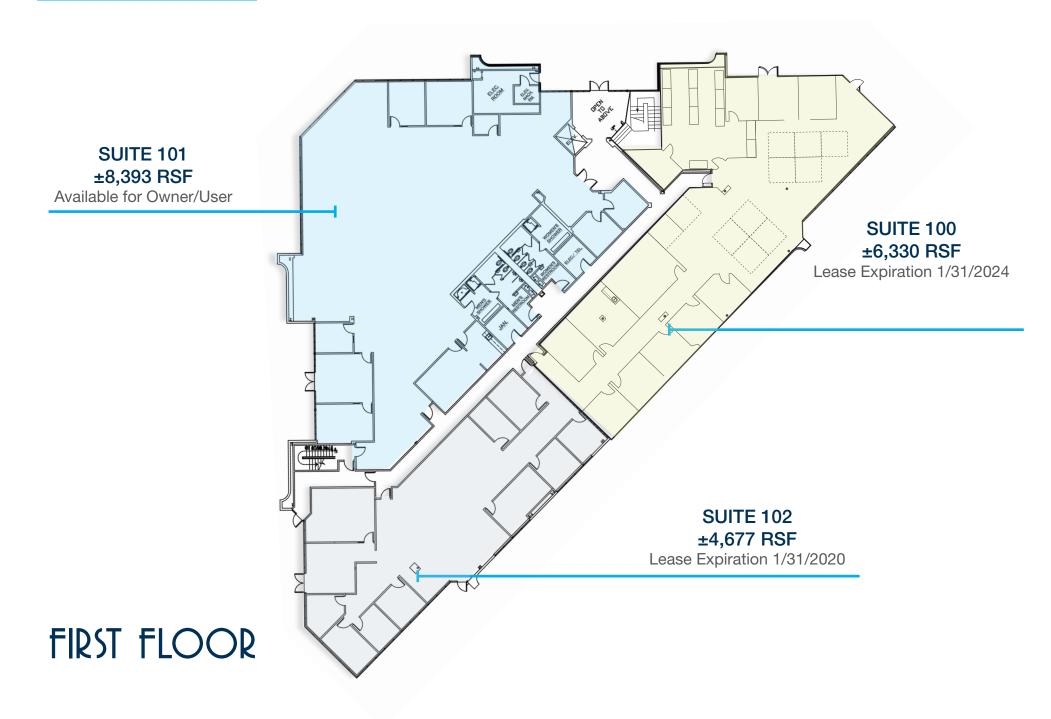

# FLOOR PLANS

This opportunity offers an owner/user the ability to immediately occupy 8,393 square feet of ground floor space in this quality two story office building. The Buyer would receive an income stream from the existing tenants to reduce their occupancy costs.

# UNIQUE OWNER/USER INVESTMENT OPPORTUNITY WITH POTENTIAL EXPANSION OPPORTUNITY

Two-story Class B office building totaling 43,306 RSF with 8,393 square feet of ground floor space available for immediate occupancy. Buyer has ability to expand in February 2020.