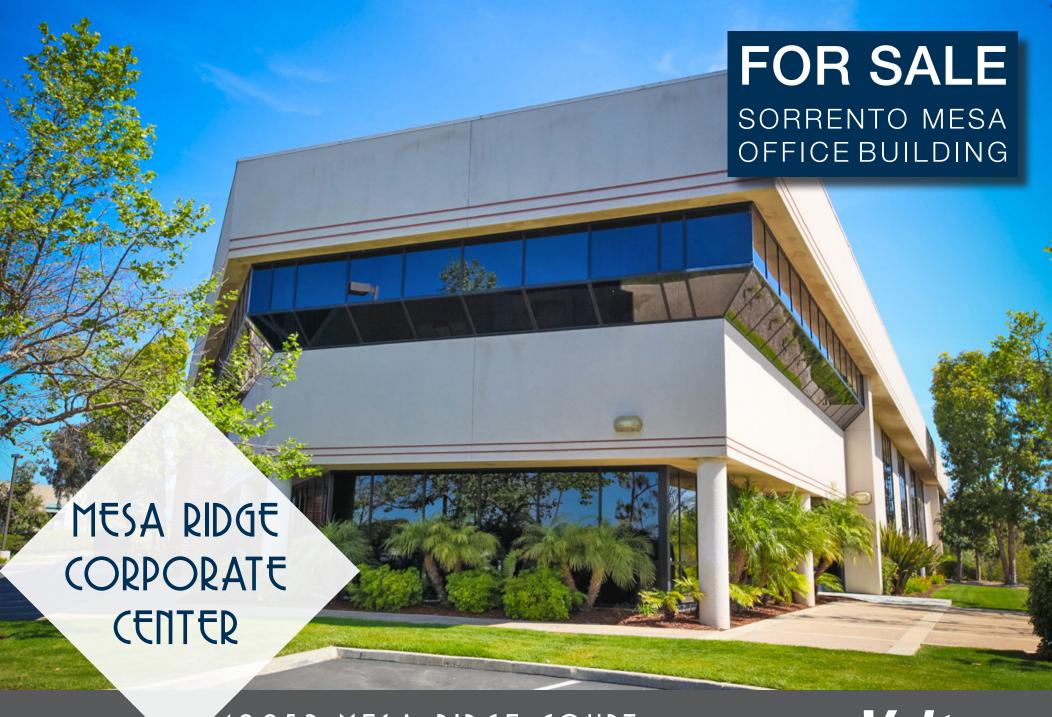

10052 MESA RIDGE COURT

43,306 SF OFFICE BUILDING FOR SALE - OWNER/USER INVESTMENT OPPORTUNITY

VOIT REAL ESTATE SERVICES IS PLEASED TO PRESENT THE OPPORTUNITY TO ACQUIRE MESA RIDGE CORPORATE CENTER, A 43,306 SF TWO-STORY OFFICE BUILDING LOCATED AT 10052 MESA RIDGE COURT. THE PROPERTY IS LOCATED IN SORRENTO MESA, ONE OF THE MOST IN DEMAND SUBMARKETS IN SAN DIEGO.