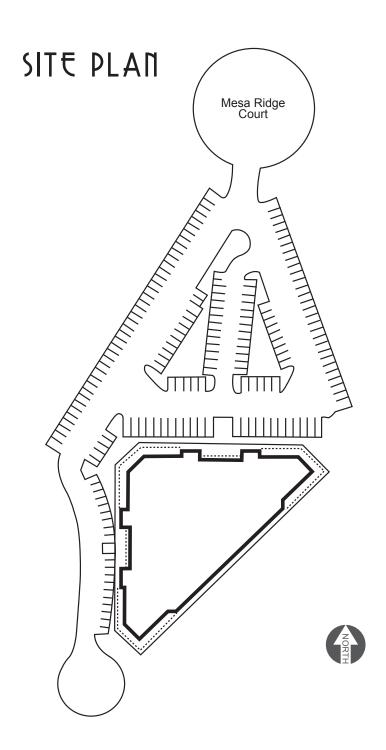

ding totaling 43,306 RSF with 8,393 square feet of ground floor space available for immediate occupancy. Buyer has ability to expand in February 2020.

## **HIGHLY IMPROVED AMENITIES**

Newly remodeled amenities including the main lobby and restrooms, including ground floor shower and locker facilities.

## HIGHLY DESIRABLE SORRENTO MESA LOCATION

Mesa Ridge Corporate Center is centrally located with excellent access to I-805, I-5. I-15 and SR-56.

# PROFESSIONAL CORPORATE OFFICE SETTING

Predominantly open floor plans with great window lines and views. There is a private exterior entry and an outdoor patio area with a tranquil canyon setting and tremendous views.

# ABOVE STANDARD PARKING

180 free surface parking spaces with a ratio of 4 spaces per 1,000 RSF.

# SALES PRICE: NEGOTIABLE





# FLOOR PLANS



# FLOOR PLANS







#### **JON BOLAND**

Senior Vice President Lic #00999843 858.458.3312 iboland@voitco.com

### RANDY LACHANCE, SIOR

Senior Vice President Lic #00969674 858.458.3374 rlachance@voitco.com

### **GARRETT FENA**

Vice President Lic #01909122 858.458.3318 gfena@voitco.com



4747 Executive Drive, Suite 800, San Diego, CA 92121 • 858.453.0505 • 858.408.3976 Fax • Lic #01991785 • www.voitco.com