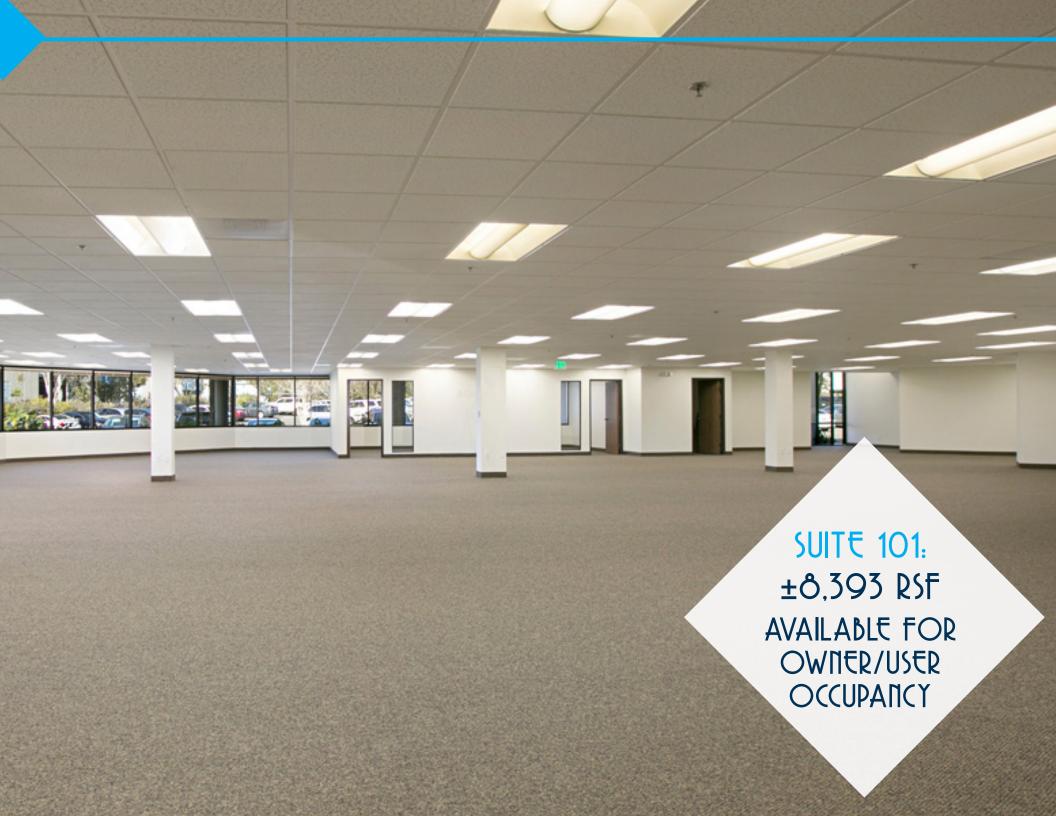

This opportunity offers an owner/user the ability to immediately occupy 8,393 square feet of ground floor space in this quality two story office building. The Buyer would receive an income stream from the existing tenants to reduce their occupancy costs.

# UNIQUE OWNER/USER INVESTMENT OPPORTUNITY WITH POTENTIAL EXPANSION OPPORTUNITY

Two-story Class B office building totaling 43,306 RSF with 8,393 square feet of ground floor space available for immediate occupancy. Buyer has ability to expand in February 2020.