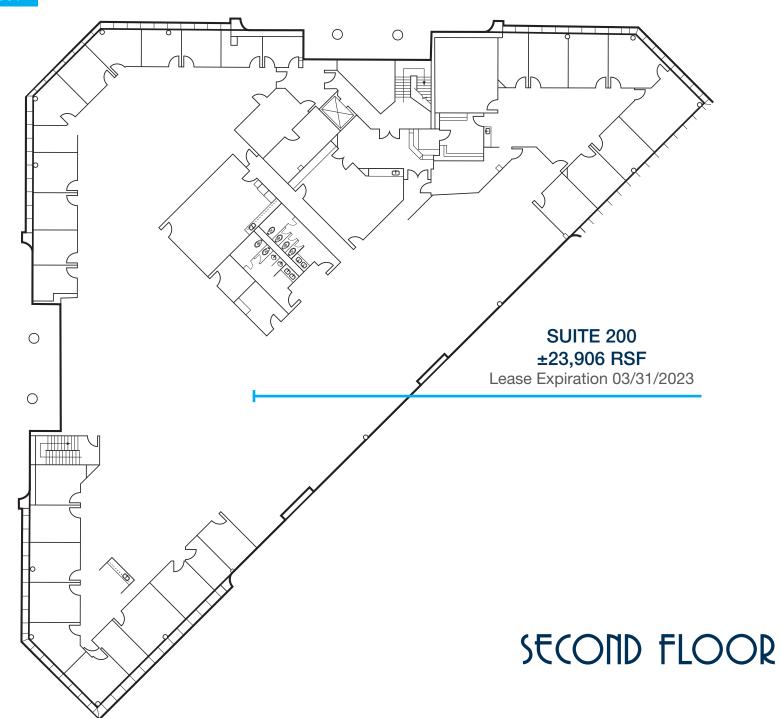

square feet of ground floor space available for immediate occupancy. Buyer has ability to expand in February 2020.

## **HIGHLY IMPROVED AMENITIES**

Newly remodeled amenities including the main lobby and restrooms, including ground floor shower and locker facilities.

## HIGHLY DESIRABLE SORRENTO MESA LOCATION

Mesa Ridge Corporate Center is centrally located with excellent access to I-805, I-5. I-15 and SR-56.

# PROFESSIONAL CORPORATE OFFICE SETTING

Predominantly open floor plans with great window lines and views. There is a private exterior entry and an outdoor patio area with a tranquil canyon setting and tremendous views.

# ABOVE STANDARD PARKING

180 free surface parking spaces with a ratio of 4 spaces per 1,000 RSF.

# SALES PRICE: NEGOTIABLE





# FLOOR PLANS



# FLOOR PLANS







#### **JON BOLAND**

Senior Vice President Lic #00999843 858.458.3312 iboland@voitco.com

### RANDY LACHANCE, SIOR

Senior Vice President Lic #00969674 858.458.3374 rlachance@voitco.com

### **GARRETT FENA**

Vice President Lic #01909122 858.458.3318 gfena@voitco.com



4747 Executive Drive, Suite 800, San Diego, CA 92121 • 858.453.0505 • 858.408.3976 Fax • Lic #01991785 • www.voitco.com