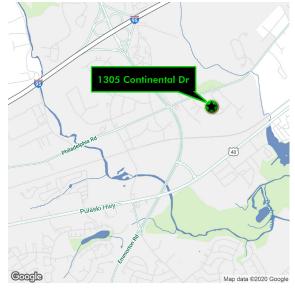

### TRAVEL DISTANCES

0.9 miles to I-95

9 miles to Aberdeen Proving Ground

13 miles to 1-695

20 miles to the Port of Baltimore

34 miles to BWI Airport

© 2020 CBRE, Inc. The information contained in this document has been obtained from sources believed reliable. While CBRE, Inc. does not doubt its accuracy, CBRE, Inc. has not verified it and makes no guarantee, warranty or representation about it. It is your responsibility to independently confirm its accuracy and completeness. Any projections, opinions, assumptions or estimates used are for example only and do not represent the current or future performance of the property. The value of this transaction to you depends on tax and other factors which should be evaluated by your tax, financial and legal advisors. You and your advisors should conduct a careful, independent investigation of the property to determine to your satisfaction the suitability of the property for your needs. Photos herein are the property of their respective owners and use of these images without the express written consent of the owner is prohibited.