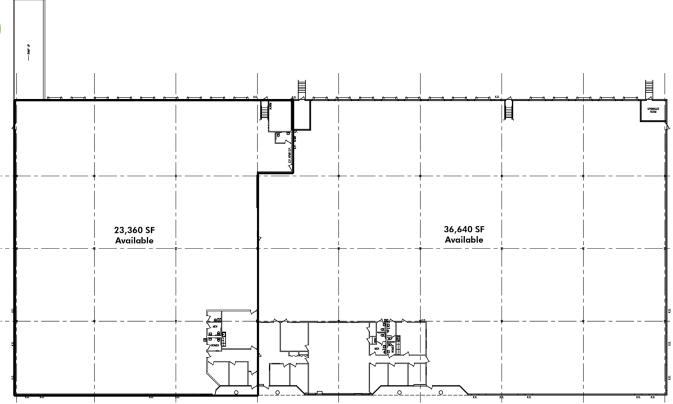

#### **BUILDING SPECIFICATIONS**

- + 60,000 SF Available
- + Suites A-C: 23,360 SF 1,800 SF of office 9 docks, 1 ramped drive-in 400 AMPS @ 277/480V 400 AMPS @ 120/208V
- + Suites D-H: 36,640 SF 3,690 SF of office 13 docks 400 AMPS @ 277/480V 250 AMPS @ 120/208V