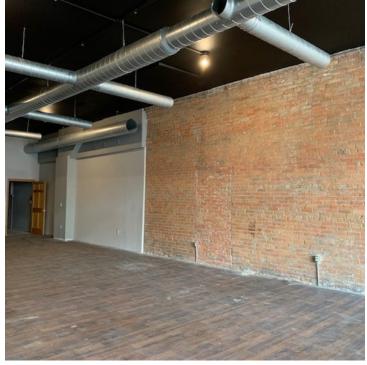

## **PROPERTY OVERVIEW**

Unique newly remodeled retail/office location with large open retail area, exposed brick interior wall and large front windows. It also includes a warehouse/shop space in the back of the building.

# **631 S FRONT STREET - RETAIL**

ADDITIONAL PHOTOS

CBCFISHERGROUP.COM