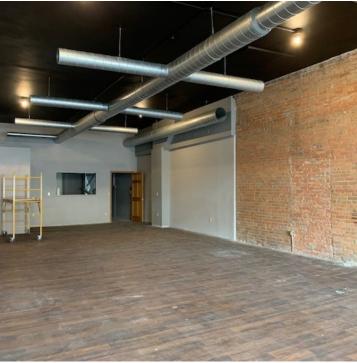

## **PROPERTY OVERVIEW**

Unique newly remodeled retail/office location with large open retail area, exposed brick interior wall and large front windows. It also includes a warehouse/shop space in the back of the building.

# **631 S FRONT STREET - RETAIL**

ADDITIONAL PHOTOS

CBCFISHERGROUP.COM