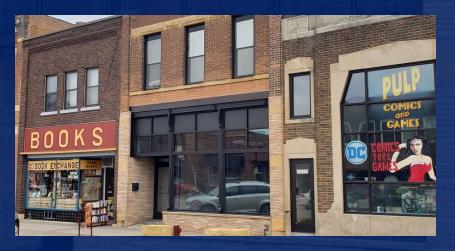

## 631 S FRONT STREET - RETAIL

PROPERTY OVERVIEW

## **PROPERTY OVERVIEW**

Unique newly remodeled retail/office location with large open retail area, exposed brick interior wall and large front windows. It also includes a warehouse/shop space in the back of the building.