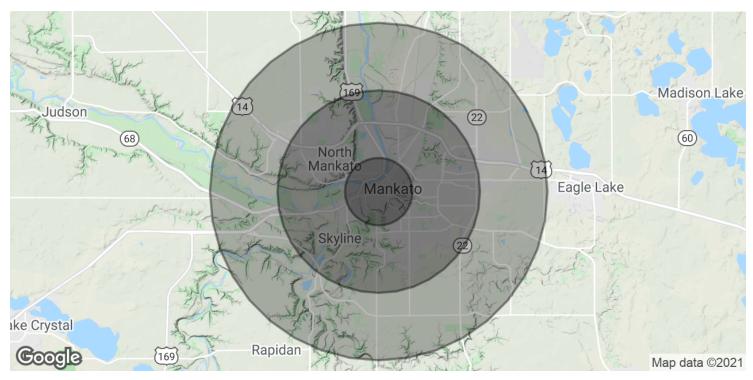

# **631 S FRONT STREET - RETAIL**

**DEMOGRAPHICS MAP** 

| POPULATION           | 1 MILE    | 3 MILES   | 5 MILES   |
|----------------------|-----------|-----------|-----------|
| Total Population     | 12,098    | 53,525    | 72,359    |
| Average age          | 26.7      | 29.1      | 30.5      |
| Average age (Male)   | 26.7      | 28.2      | 29.4      |
| Average age (Female) | 27.0      | 30.8      | 32.7      |
| HOUSEHOLDS & INCOME  | 1 MILE    | 3 MILES   | 5 MILES   |
| Total households     | 4,982     | 20,182    | 27,897    |
| # of persons per HH  | 2.4       | 2.7       | 2.6       |
| Average HH income    | \$45,870  | \$55,256  | \$58,309  |
| Average house value  | \$145,096 | \$178,679 | \$185,718 |

<sup>\*</sup> Demographic data derived from 2010 US Census