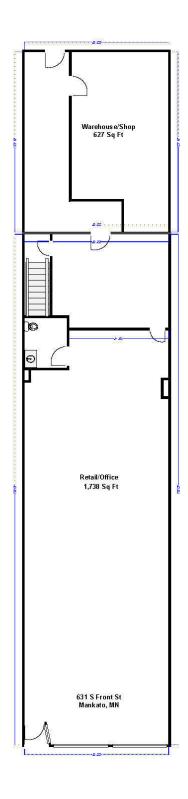

Lot Size:     | 0.08 Acres         |  |  |
| Year Built:   | 1879               |  |  |
| Renovated:    | 1950               |  |  |
| Taxes:        | \$3,330 (2021)     |  |  |

## CBCFISHERGROUP.COM

Rosie Brunmeier 507 340 2463 rosie@cbcfishergroup.com

## **PROPERTY OVERVIEW**

Unique newly remodeled retail/office location with large open retail area, exposed brick interior wall and large front windows. It also includes a warehouse/shop space in the back of the building.

## **LOCATION OVERVIEW**

Located in Mankato's historic South Front Street District which is home to unique coffee shops, a variety of restaurants and interesting retail stores.





# **631 S FRONT STREET - RETAIL**

ADDITIONAL PHOTOS









CBCFISHERGROUP.COM







# **631 S FRONT STREET - RETAIL**

FLOOR PLAN



CBCFISHERGROUP.COM



# EASE

# 631 S FRONT STREET - RETAIL

**RETAILERS MAP** 



CBCFISHERGROUP.COM

Rosie Brunmeier 507 340 2463 rosie@cbcfishergroup.com





# EASE

# **631 S FRONT STREET - RETAIL**

**DEMOGRAPHICS MAP** 



| POPULATION           | 1 MILE    | 3 MILES   | 5 MILES   |
|----------------------|-----------|-----------|-----------|
| Total Population     | 12,098    | 53,525    | 72,359    |
| Average age          | 26.7      | 29.1      | 30.5      |
| Average age (Male)   | 26.7      | 28.2      | 29.4      |
| Average age (Female) | 27.0      | 30.8      | 32.7      |
| HOUSEHOLDS & INCOME  | 1 MILE    | 3 MILES   | 5 MILES   |
| Total households     | 4,982     | 20,182    | 27,897    |
| # of persons per HH  | 2.4       | 2.7       | 2.6       |
| Average HH income