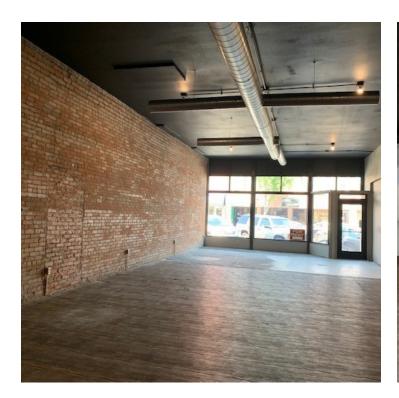

te:   | \$7.50 SF/yr (NNN) |  |  |
| CAM Rate:     | \$3.66 SF/yr       |  |  |
| Lot Size:     | 0.08 Acres         |  |  |
| Year Built:   | 1879               |  |  |
| Renovated:    | 1950               |  |  |
| Taxes:        | \$3,330 (2021)     |  |  |

## CBCFISHERGROUP.COM

Rosie Brunmeier 507 340 2463 rosie@cbcfishergroup.com

## **PROPERTY OVERVIEW**

Unique newly remodeled retail/office location with large open retail area, exposed brick interior wall and large front windows. It also includes a warehouse/shop space in the back of the building.

## **LOCATION OVERVIEW**

Located in Mankato's historic South Front Street District which is home to unique coffee shops, a variety of restaurants and interesting retail stores.





# **631 S FRONT STREET - RETAIL**

ADDITIONAL PHOTOS









CBCFISHERGROUP.COM







# **631 S FRONT STREET - RETAIL**

FLOOR PLAN



CBCFISHERGROUP.COM



# EASE

# 631 S FRONT STREET - RETAIL

**RETAILERS MAP** 



CBCFISHERGROUP.COM

Rosie Brunmeier 507 340 2463 rosie@cbcfishergroup.com





# EASE

# **631 S FRONT STREET - RETAIL**

**DEMOGRAPHICS MAP** 



| POPULATION           | 1 MILE    | 3 MILES   | 5 MILES   |
|----------------------|-----------|-----------|-----------|
| Total Population     | 12,098    | 53,525    | 72,359    |
| Average age          | 26.7      | 29.1      | 30.5      |
| Average age (Male)   | 26.7      | 28.2      | 29.4      |
| Average age (Female) | 27.0      | 30.8      | 32.7      |
| HOUSEHOLDS & INCOME  | 1 MILE    | 3 MILES   | 5 MILES   |
| Total households     | 4,982     | 20,182    | 27,897    |