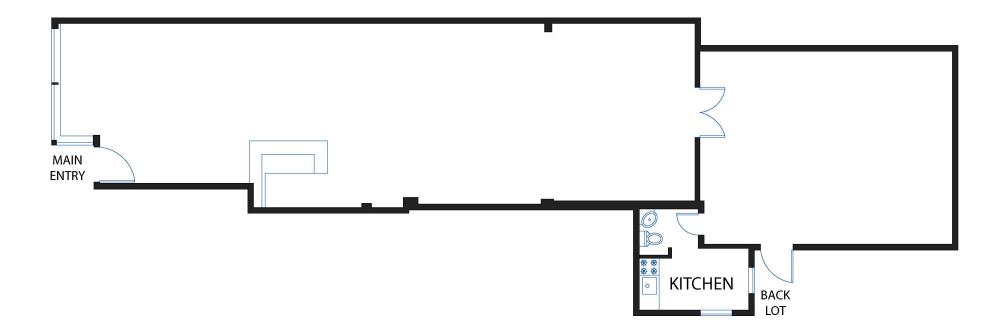

world, drawn to its easy grace and upscale shops and restaurants. 7 Locust Avenue is situated in the Miler Avenue commercial corridor. The central location allows businesses to benefit from unusually high foot traffic and access.

## **NEARBY AMENITIES**

- Steps from dozens of cafes, shops, spas and restaurants
- Mill Valley Market, Whole Foods and Safeway are minutes away
- · Private and public schools, from preschool through high school
- Easy access to professional and medical services
- · Thriving cultural community
- Recreational paradise

# TRANSPORTATION ACCESS

· Adjacent to Miller Avenue corridor



5 minutes



10 minutes



Steps from route 4

VESA BECAM, PARTNER LIC # 01459190 (415) 461-1010, EXT 114 VESA@KEEGANCOPPIN.COM







## 7 LOCUST AVENUE

## ICONIC GARDNER BUILDING