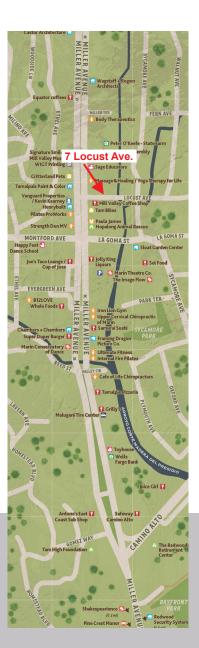

## **DESCRIPTION OF AREA**

The city of Mill Valley is known throughout the San Francisco Bay Area for its charm, natural beauty and cultural events. Located in Marin County, just minutes from San Francisco via the Golden Gate Bridge, Mill Valley attracts visitors from around the world, drawn to its easy grace and upscale shops and restaurants. 7 Locust Avenue is situated in the Miler Avenue commercial corridor. The central location allows businesses to benefit from unusually high foot traffic and access.

## **NEARBY AMENITIES**

- Steps from dozens of cafes, shops, spas and restaurants
- Mill Valley Market, Whole Foods and Safeway are minutes away
- · Private and public schools, from preschool through high school
- Easy access to professional and medical services
- · Thriving cultural community
- Recreational paradise

# TRANSPORTATION ACCESS

· Adjacent to Miller Avenue corridor

5 minutes

10 minutes

Steps from route 4

VESA BECAM, PARTNER LIC # 01459190 (415) 461-1010, EXT 114 VESA@KEEGANCOPPIN.COM