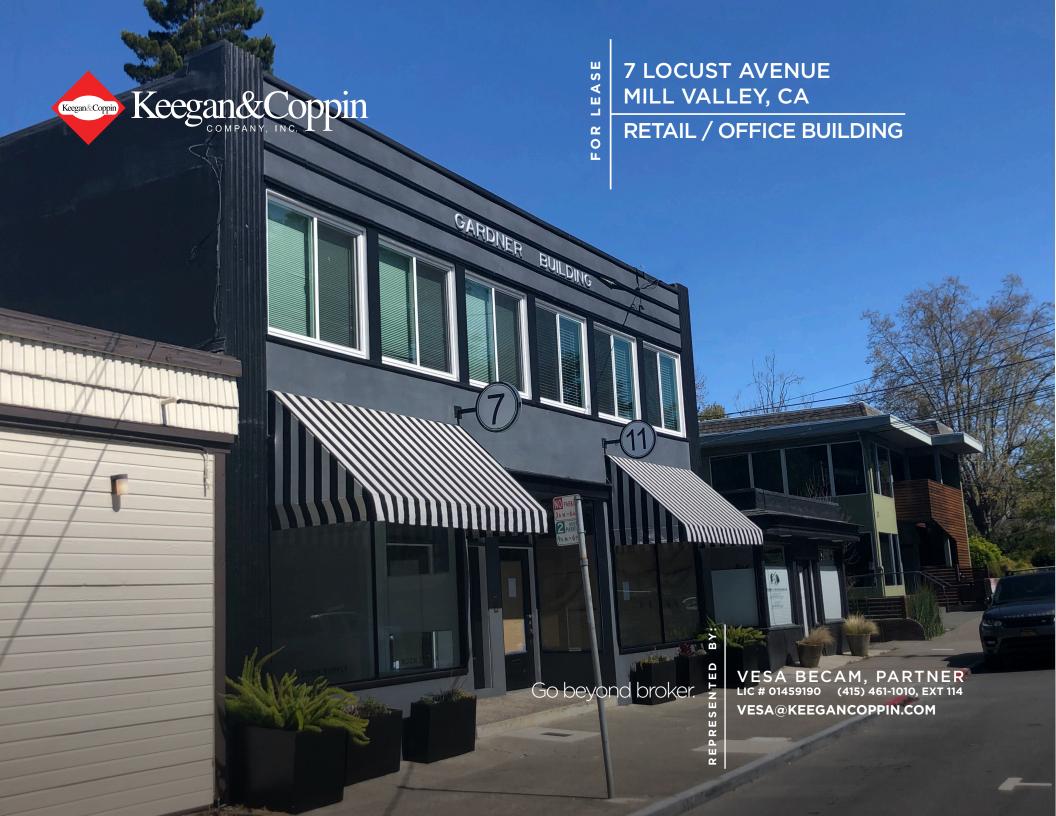

#### 7 LOCUST AVENUE

#### ICONIC GARDNER BUILDING

## **DESCRIPTION OF PREMISES**

Steps from one of Marin County's major thoroughfares, the Locust Avenue corridor in Mill Valley is a charming retail oasis within a thriving commercial corridor. This recently renovated historic building provides retailers a jewel box storefront, and office users an efficient and modern layout, close to all amenities and services.