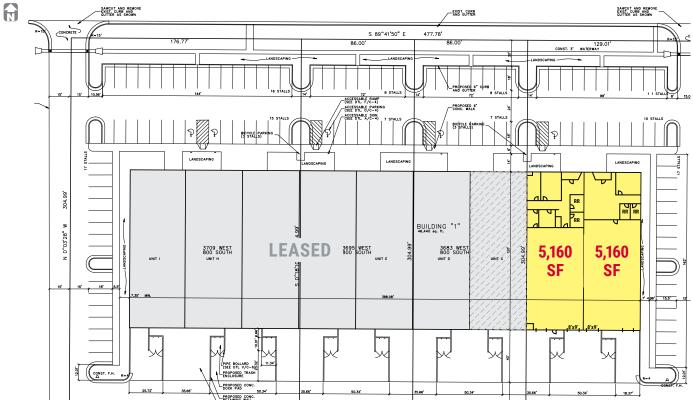

## **PROPERTY** FEATURES

- Total Available SF: 10,320 SF
  - 2.080 SF Office
  - 8,240 SF Warehouse
- Divisible to 5,160 SF
- Two (2) Dock High Doors (8' x 9')
- Two (2) Ground Level Doors (12' x 14')
- · 18' Clear Height
- High Image Industrial Park
- Power: 225 Amps, 208V, 3 Phase
- 24 Hour Property Management
- 2 Miles from Salt Lake City International Airport
- Excellent Access via California Avenue, I-215, Bangerter Highway