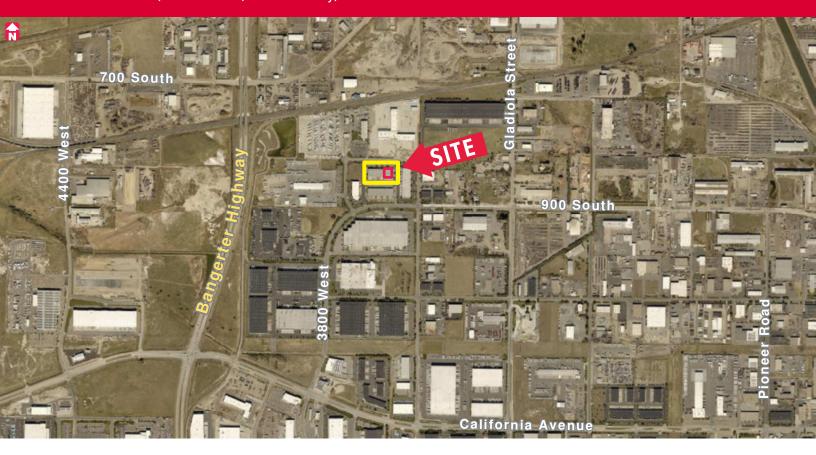

3669 West 800 South, Suites A & B, Salt Lake City, Utah 84104

## **PROPERTY** FEATURES

- Total Available SF: 10,320 SF
  - 2.080 SF Office
  - 8,240 SF Warehouse
- Divisible to 5,160 SF
- Two (2) Dock High Doors (8' x 9')
- Two (2) Ground Level Doors (12' x 14')
- · 18' Clear Height
- High Image Industrial Park
- Power: 225 Amps, 208V, 3 Phase
- 24 Hour Property Management
- 2 Miles from Salt Lake City International Airport
- Excellent Access via California Avenue, I-215, Bangerter Highway