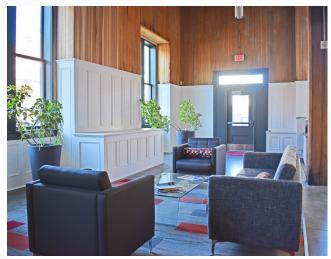

#### **Building Summary**

144,823 SF historic office building located in Downtown St. Louis

**Space Summary** 2,247 SF available on the first floor

Suite has updated finishes and high ceilings

**Building Highlights** Secure key card building entry

Gated parking

First floor tenant lounge and conference room

Lease Price \$24.50/SF, full service