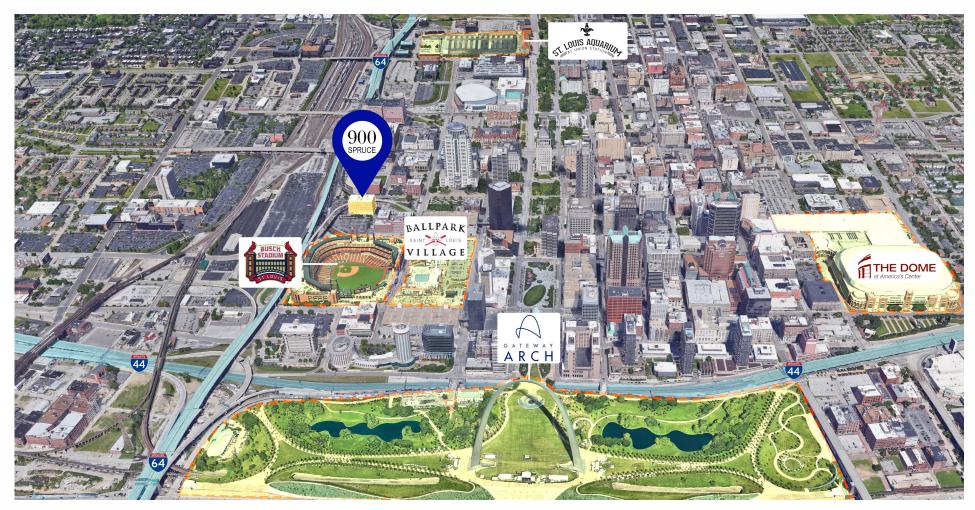

# Cupples 9 Office Space for Lease

Ĩ

900 SPRUCE STREET ST. LOUIS, MO 63102



#### **CUPPLES 9**

## 900 Spruce Street St. Louis, MO 63102

#### **Building Summary**

144,823 SF historic office building located in Downtown St. Louis

**Space Summary** 2,247 SF available on the first floor

Suite has updated finishes and high ceilings

**Building Highlights** Secure key card building entry

Gated parking

First floor tenant lounge and conference room

Lease Price \$24.50/SF, full service















#### FOR FURTHER INFORMATION, PLEASE CONTACT:

#### Mike Carlson, SIOR, CCIM

*Executive Managing Director, Principal* t 314-628-0438 mcarlson@ngzimmer.com

#### Ben Albers Managing Director - Office Brokerage t 314-628-0439

balbers@ngzimmer.com

Jay Travis Associate t 314-628-0442 jtravis@ngzimmer.com

8235 Forsyth Boulevard, Suite 200 St. Louis, MO 63105

nmrkzimmer.com

### NEWMARK

The information contained herein has been obtained from sources deemed reliable but has not been verified and no guarantee, warranty or representation, either express or implied, is made with respect to such information. Terms of sale or lease and availability are subject to change or withdrawal without notice.