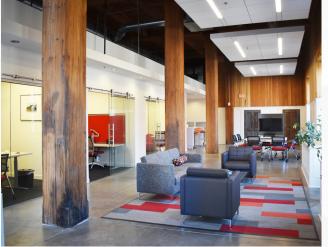

#### **Building Summary**

144,823 SF historic office building located in Downtown St. Louis

**Space Summary** 2,247 SF available on the first floor

Suite has updated finishes and high ceilings

**Building Highlights** Secure key card building entry

Gated parking

First floor tenant lounge and conference room

Lease Price \$24.50/SF, full service