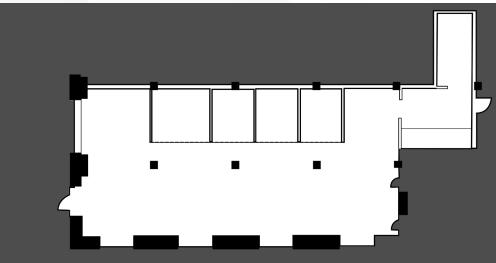

#### **Building Summary**

144,823 SF historic office building located in Downtown St. Louis

**Space Summary** 2,247 SF available on the first floor

Suite has updated finishes and high ceilings

**Building Highlights** Secure key card building entry

Gated parking

First floor tenant lounge and conference room

Lease Price \$24.50/SF, full service