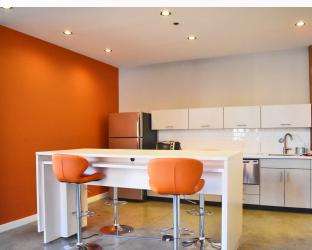

#### **Building Summary**

144,823 SF historic office building located in Downtown St. Louis

**Space Summary** 2,247 SF available on the first floor

Suite has updated finishes and high ceilings

**Building Highlights** Secure key card building entry

Gated parking

First floor tenant lounge and conference room

Lease Price \$24.50/SF, full service