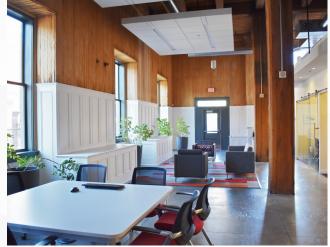

#### **Building Summary**

144,823 SF historic office building located in Downtown St. Louis

**Space Summary** 2,247 SF available on the first floor

Suite has updated finishes and high ceilings

**Building Highlights** Secure key card building entry

Gated parking

First floor tenant lounge and conference room

Lease Price \$24.50/SF, full service