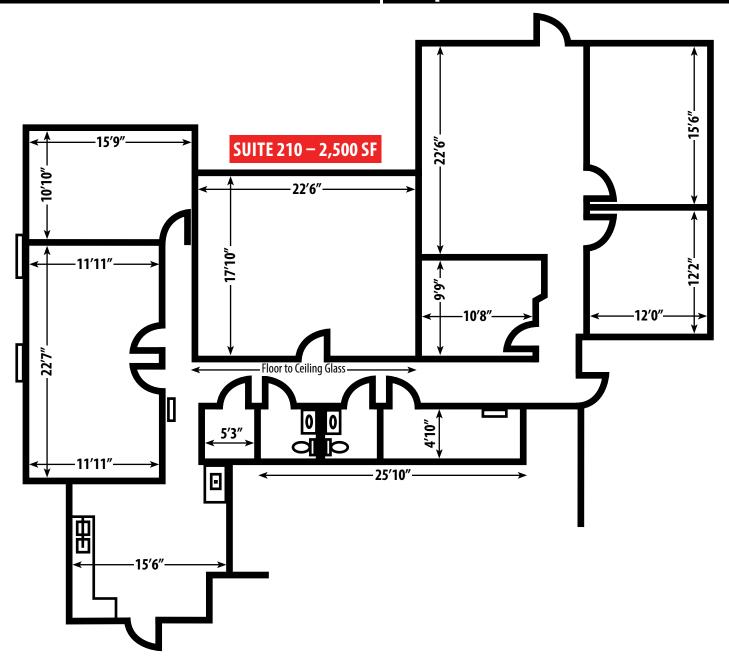

## **PROPERTY HIGHLIGHTS:**

- 2,500 SF available
- Located just West of N Dale Mabry Hwy on Northdale Blvd at a lighted intersection
- Near to Northdale and Carrollwood shopping centers, banks, restaurants and parks
- Abundant shaded parking, 5 per 1,000 SF
- Tenant mix of professional and medical users
- Garden style office building with park-like setting
- · Lush landscaping and shaded courtyard
- Monument signage available