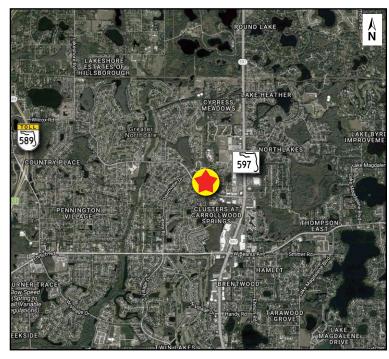

## NORTHDALE PROFESSIONAL CENTER 3910 Northdale Blvd | Tampa, FL 33624

| LOCAL DRIVE TIMES & DISTANCES |            |            |
|-------------------------------|------------|------------|
| St. Joseph's Hospital         | 3.1 Miles  | 5 Minutes  |
| I-275                         | 4.7 Miles  | 9 Minutes  |
| Tampa International Airport   | 9.6 Miles  | 16 Minutes |
| Westshore                     | 10.8 Miles | 16 Minutes |
| Downtown Tampa                | 14.3 Miles | 20 Minutes |