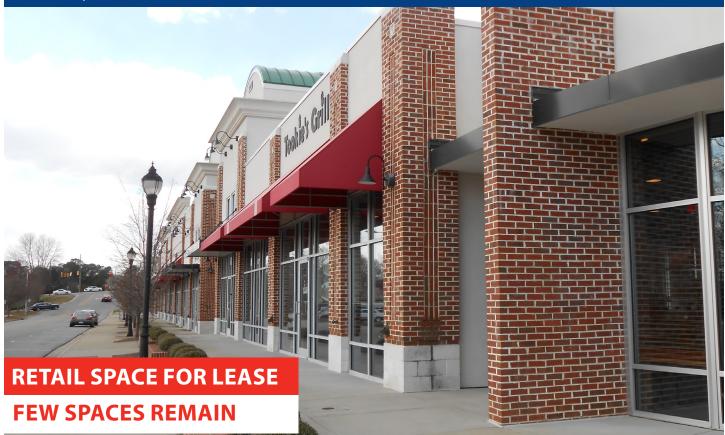

#### Partnership. Performance.

#### Opportunity

Pedestrian friendly 23,199-square-foot retail shopping center located on Hwy 70, near I-40 and Hwy 401 with easy access to storefront parking, ample parking spaces and high visibility from Hwy 70. Two available spaces for 800 and 1,400 rsf remain. Rental rate is \$22.00/sf – \$24.00/sf, NNN. TICAM is \$3.87/sf.