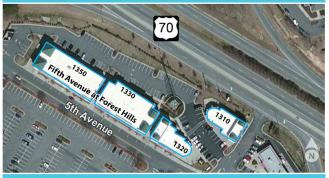

# Fifth Avenue at Forest Hills Shopping Center

**1320 & 1330 Fifth Ave** Garner, NC 27529

Platinum member

# **1320 & 1330 Fifth Ave** Garner, NC 27529

### Available Spaces For Lease

| Building 1330 | Suite 210 | 1400 rsf |
|---------------|-----------|----------|
| Building 1330 | Suite 230 | 800 rsf  |