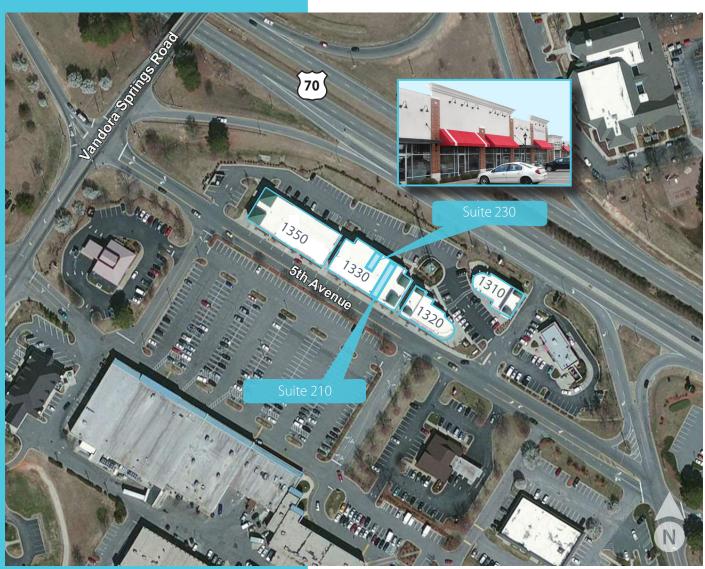

### Available Spaces For Lease

| Building 1330 | Suite 210 | 1400 rsf |
|---------------|-----------|----------|
| Building 1330 | Suite 230 | 800 rsf  |

#### **Current Retailers**

| Building 1310 | Suite 100 | C. Ashley Mann and Associates  |
|---------------|-----------|--------------------------------|
| Building 1310 | Suite 120 | Subway                         |
| Building 1320 | Suite 100 | All About Insurance            |
| Building 1320 | Suite 200 | Roma Pizza                     |
| Building 1320 | Suite 120 | Snap in the City Selfie Studio |
| Building 1330 | Suite 200 | Doubletree Personnel           |
| Building 1330 | Suite 220 | Edible Arrangements            |
| Building 1330 | Suite 240 | Maximized Living               |
| Building 1330 | Suite 250 | Regional Finance Loans         |
| Building 1330 | Suite 160 | Barak Financial Services       |
| Building 1350 | Suite 150 | Fifth Avenue Tobacco & Vapor   |
| Building 1350 | Suite 170 | Beerded Lady Bottle Shop       |
| Building 1350 | Suite 200 | Flying Tiger Martial Arts      |
| Building 1350 | Suite 220 | Diamond Cutz                   |
| Building 1350 | Suite 230 | Fifth Avenue Cell Phone Repair |
| Building 1350 | Suite 250 | Fifth Avenue Bubble Tea        |
|               |           |                                |