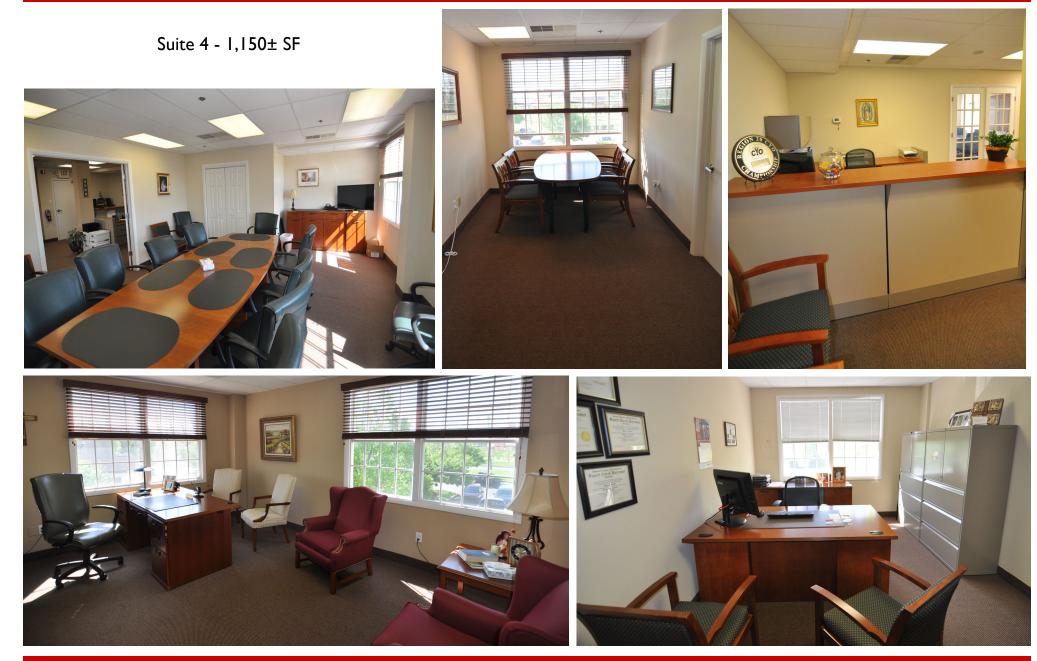

#### **PROPERTY SPECIFICATIONS**

| Suite 4:      | 1,150± SF                      |
|---------------|--------------------------------|
| Location:     | Second Floor                   |
| Availability: | Immediately                    |
| Lease Rate:   | \$19 PSF                       |
|               | plus utilities, trash and HVAC |

Corporation

Suite 4 - 1,150± SF

AII INFORMATION FURNISHED REGARDING PROPERTY FOR SALE, RENTAL OR FINANCING IS FROM SOURCES DEEMED RELIABLE, BUT NO WARRANTY OR REPRESENTATION IS MADE AS TO THE ACCURACY THEREOF AND SAME IS SUBMITTED SUBJECT TO ERRORS, OMISSIONS, CHANGE OR PRICE, RENTAL OR OTHER CONDITIONS, PRIOR SALE, LEASE OR FINANCING OR WITHDRAWAL WITHOUT NOTICE. NO LIABILITY OF ANY KIND IS TO BE IMPOSED ON THE BROKER HEREIN.