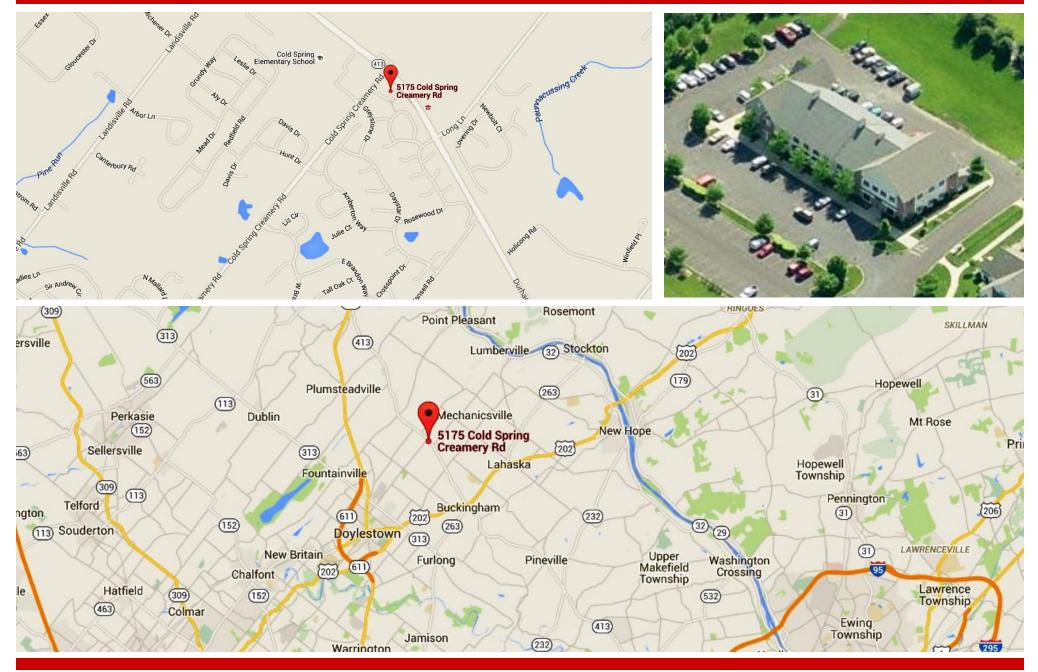

#### 5175 Cold Spring Creamery Road Buckingham Township, Bucks County, PA

COMMERCIAL • INDUSTRIAL • INVESTMENT

PRESENTED BY: Kurt Eisenschmid, CCIM - Penn's Grant Realty Corporation 2005 S Easton Rd, STE 306, Doylestown, PA • 215-489-3800 x3 • kurt@pgrealty.com • www.pgrealty.com

## "COLD SPRING CENTER" OFFICE SUITE

Corporation

PENN'S GRANT REALTY

#### 5175 COLD SPRING CREAMERY ROAD, BUCKINGHAM, PA

AII INFORMATION FURNISHED REGARDING PROPERTY FOR SALE, RENTAL OR FINANCING IS FROM SOURCES DEEMED RELIABLE, BUT NO WARRANTY OR REPRESENTATION IS MADE AS TO THE ACCURACY THEREOF AND SAME IS SUBMITTED SUBJECT TO ERRORS, OMISSIONS, CHANGE OR PRICE, RENTAL OR OTHER CONDITIONS, PRIOR SALE, LEASE OR FINANCING OR WITHDRAWAL WITHOUT NOTICE. NO LIABILITY OF ANY KIND IS TO BE IMPOSED ON THE BROKER HEREIN.