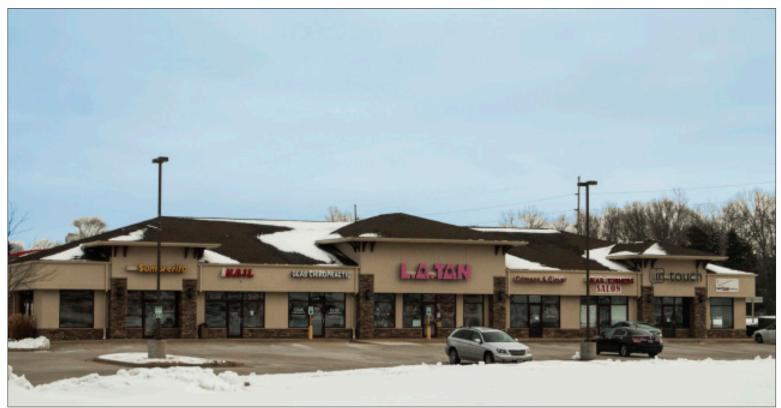

#### **BUILDING A**

| <u>Unit Tenant</u> |   |                        | Sq. Ft. |
|--------------------|---|------------------------|---------|
|                    | 1 | El Sombrerito          | 1,817   |
|                    | 2 | El Sombrerito          | 915     |
|                    | 3 | Glass Chiropractic     | 915     |
|                    | 4 | LA Tan                 | 1,846   |
|                    | 5 | Head Turners           | 1,160   |
|                    | 6 | Coming Soon!           | 1,002   |
|                    | 7 | Accelerated Healh Care | 1,542   |