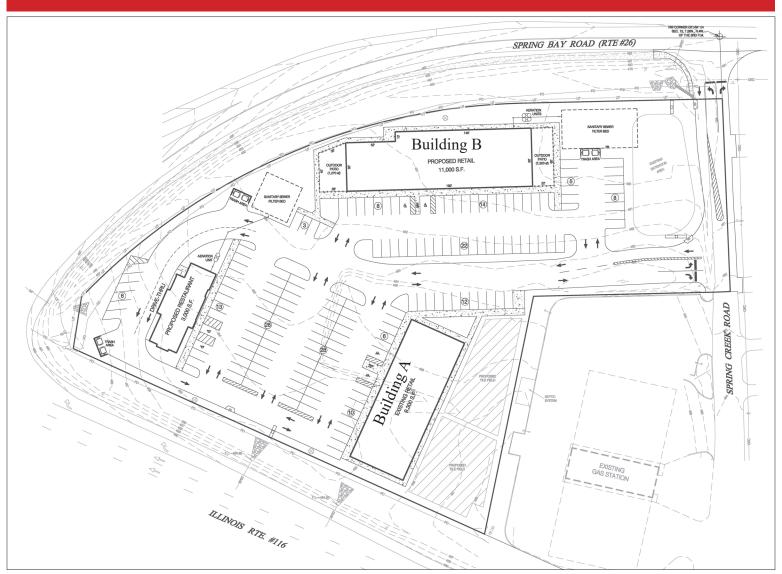

# SPRING POINTE PLAZA 100 W Spring Creek Road, East Peoria Build to Suit Outlots Available

- Build to suit outlot available at Spring Pointe Plaza.
- Shopping center services
   Spring Bay, Germantown
   Hills, Metamora and rural areas to the east.
- Located at the prime intersection of Highways 26
  & 116.
- Traffic counts approximately 37,000 vehicles per day.

BUILDING B

**BUILD TO SUIT / GROUND LEASE** 

BRAD JOSEPH bradjoseph@djoseph.com 309-339-6286 5001 N. University Ave | Peoria