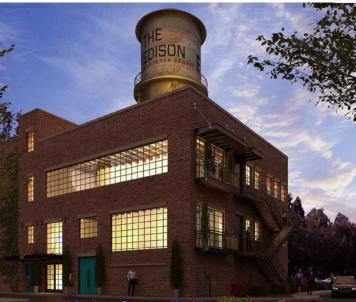

# Gordon Square's Premier Address!

#### **Property Highlights**

- Beam & Brick Collaborative Office Environment
- Renovations
  Commencing Fall
  2016
- Up to 10,120 SF Available for Lease
- Indoor Parking

- Rooftop Terrace
- Highway Visible Signage
- Walkable Lakefront
  Access