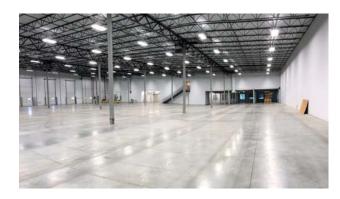

## **FEATURES INCLUDE:**

- 48,850 SF building on 4.5 acres
- 20% quality office finish
- 100% HVAC in warehouse
  - ▶ 25' clear ceiling height
  - ► 600-Amp, 480-volt electric service
  - ► All newer T8 lighting
  - 6 docks and 1 oversized drive-in
  - ▶ 40' column spacing
- Fully sprinklered
- Private cul-de-sac park-like setting