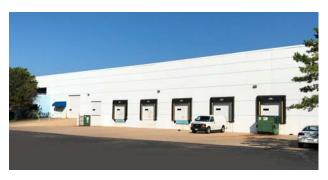

## 48,850 SF OFFICE / WAREHOUSE FOR SALE or LEASE IN EARTH CITY

4050 Lakeview Shores Court, Earth City MO 63045

**SALE PRICE: \$2,750,000.00 | LEASE RATE: \$5.25 PSF NNN** 

## **FEATURES INCLUDE:**

- 48,850 SF building on 4.5 acres
- 20% quality office finish
- 100% HVAC in warehouse
  - ▶ 25' clear ceiling height
  - ► 600-Amp, 480-volt electric service
  - ► All newer T8 lighting
  - 6 docks and 1 oversized drive-in
  - ▶ 40' column spacing
- Fully sprinklered
- Private cul-de-sac park-like setting