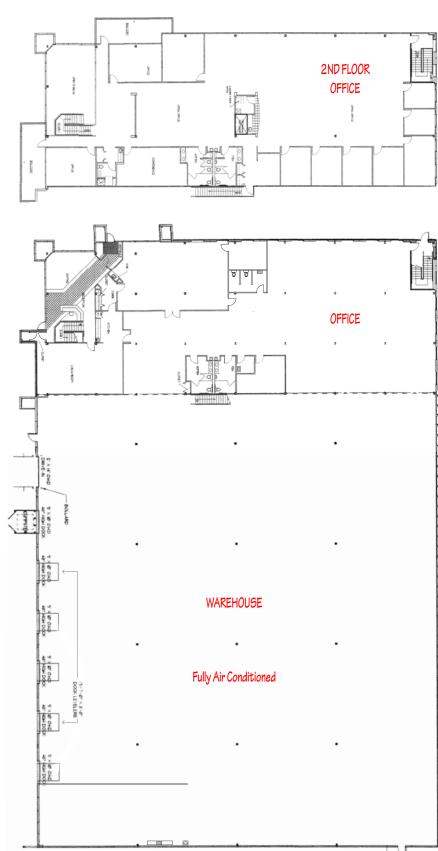

## **FEATURES INCLUDE:**

- 48,850 SF building on 4.5 acres
- 20% quality office finish
- 100% HVAC in warehouse
  - ▶ 25' clear ceiling height
  - ► 600-Amp, 480-volt electric service
  - ► All newer T8 lighting
  - 6 docks and 1 oversized drive-in
  - ▶ 40' column spacing
- Fully sprinklered
- Private cul-de-sac park-like setting