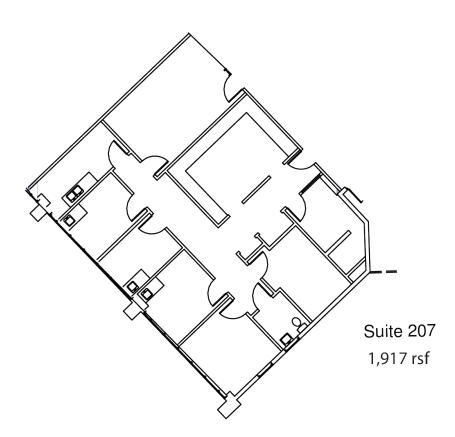

18700 N. 64TH DRIVE, GLENDALE, AZ 85308

**Floor Plans** 

ARROWHEAD MEDICAL PLAZA II

/ Suite 207 - 1,917 RSF

M

Megan Reeves, CPM Executive Vice President O 623.972.1184 C 623.261.1982 megan.reeves@theplazaco.com