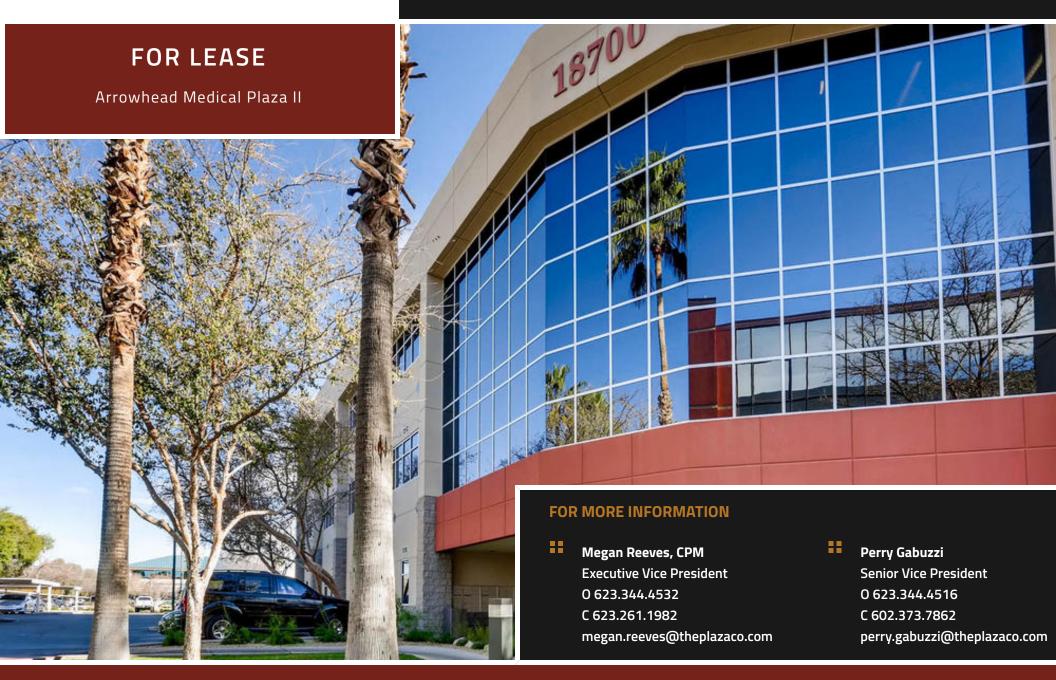

# Arrowhead Medical Plaza II

18700 N. 64TH DRIVE, GLENDALE, AZ 85308

#### **Executive Summary**

| PROPERTY SUMMARY |                  | PROPERTY OVERVIEW                                                                                                                         |
|------------------|------------------|-------------------------------------------------------------------------------------------------------------------------------------------|
| Available SF:    | 1,089 - 5,219 SF | Class A, 3 story medical office building.<br>Abundance of open patient and visitor parking available along with reserved covered parking. |
| Lease Rate:      | \$22.00 SF/yr    | PROPERTY HIGHLIGHTS                                                                                                                       |
|                  |                  | Generous tenant improvements available.                                                                                                   |
|                  | NNN              | <ul> <li>Second-generation pharmacy space available.</li> </ul>                                                                           |
| Lease Type:      |                  | <ul> <li>Abundant visitor/patient and covered/reserved parking available.</li> </ul>                                                      |
|                  |                  | Strong institutional ownership.                                                                                                           |
| Building Size:   | 45,289 SF        | • On the Arrowhead Hospital Campus, a 217-bed nationally recognized acute care hospital providing patient-                                |
|                  |                  | centered care across the following service lines: diagnostic and international cardiology, comprehensive orthopedic                       |
|                  |                  | services, 24-hour emergency care, obstetrics, in-patient and out-patient surgery, women's healthcare, and wound                           |
| Submarket:       | Arrowhead        | care center.                                                                                                                              |
|                  |                  |                                                                                                                                           |