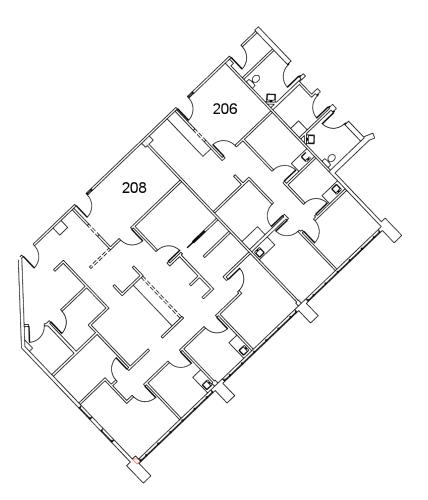

#### Perry Gabuzzi

Senior Vice President 0 623.972.1184 C 602.373.7862 perry.gabuzzi@theplazaco.com

18700 N. 64TH DRIVE, GLENDALE, AZ 85308

Floor Plans

SUITES 206 & 208

Contiguous to 3,168 RSF

Megan Reeves, CPM **Executive Vice President** 0 623.972.1184 C 623.261.1982 megan.reeves@theplazaco.com