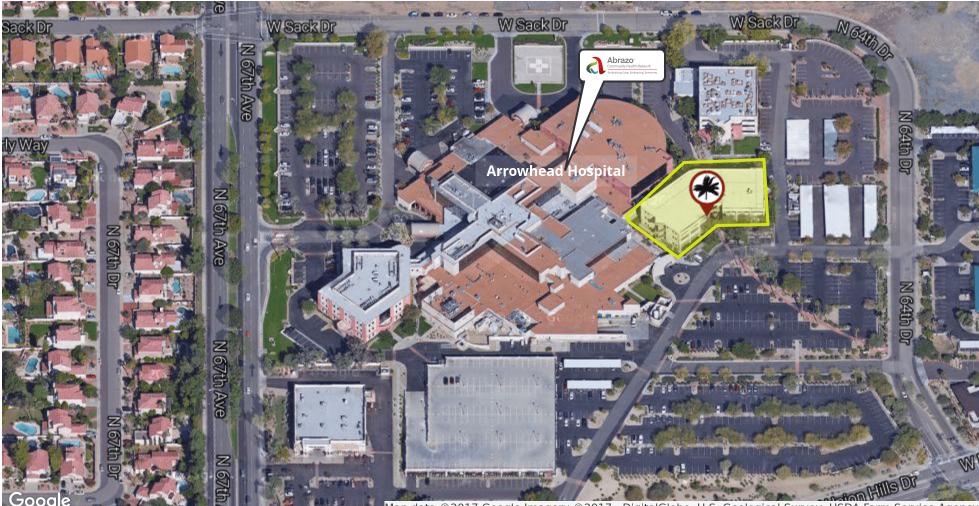

#### Perry Gabuzzi

Senior Vice President 0 623.972.1184 C 602.373.7862 perry.gabuzzi@theplazaco.com

18700 N. 64TH DRIVE, GLENDALE, AZ 85308

**Retailer Map** 

Map data @2017 Google Imagery @2017 , DigitalGlobe, U.S. Geological Survey, USDA Farm Service Agency