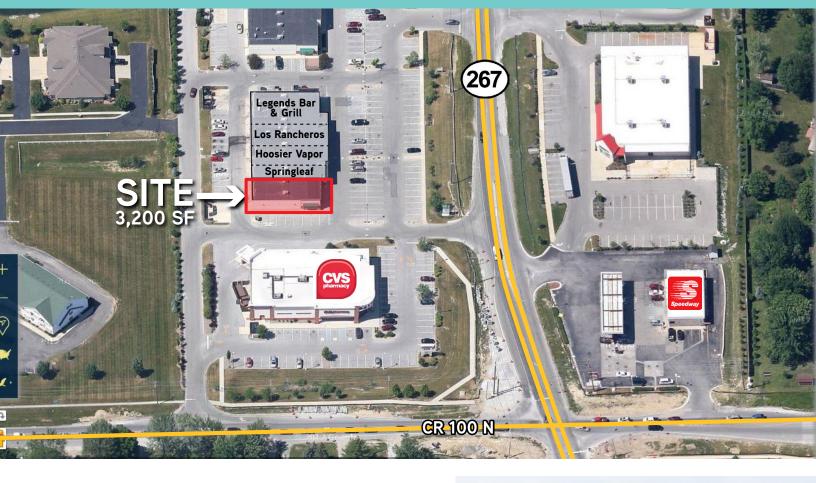

## **AVAILABLE SPACE**

1,600 - 3,200 SF End Cap

LEASE RATE

\$14.00/SF NNN

The property is positioned in the heart of a great neighborhood retail development in Avon, Indiana. Join current tenants: Legends Bar & Grill, Springleaf Financial, Los Rancheros, and Hoosier Vapor. Area tenants include CVS, Speedway, and Anytime Fitness.

- + 14,400 SF total retail center
- + Built in 2003
- + Zoned: C-2
- + Ample parking

- Traffic count on SR 267: 23,532 VPD
- + Pylon sign available

9339 Priority Way West Drive Suite 120 Indianapolis, IN 46240 317.663.6000