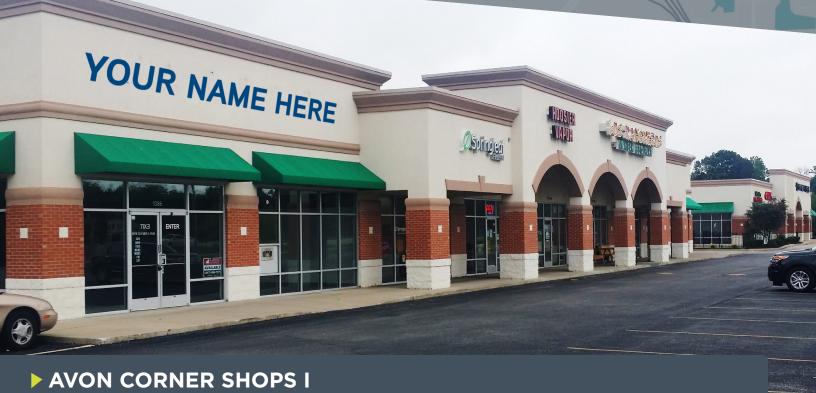

rcre.com

**1086-1100 N SR 267** AVON, IN 46123

LEASE

**RETAIL** 

## **AVAILABLE SPACE**

1,600 - 3,200 SF End Cap

LEASE RATE

\$14.00/SF NNN

The property is positioned in the heart of a great neighborhood retail development in Avon, Indiana. Join current tenants: Legends Bar & Grill, Springleaf Financial, Los Rancheros, and Hoosier Vapor. Area tenants include CVS, Speedway, and Anytime Fitness.