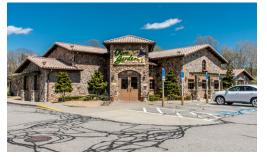

## **RK** SHOPS AT THE POND - MARLBOROUGH

At the Interchange of I-495 and I-290 Route 290 (898 Donald Lynch Blvd.), Marlborough, MA 01752

- Strong tenant roster comprised of Best Buy, DSW, Olive Garden, and Pure Hockey
- Site is prominently located in front of the super-regional Solomon Pond Mall at signalized intersection
- Regional access via Interstate 495 (Exit 25) and Interstate 290 (Exit 25)
- Affluent trade area with average household incomes exceeding \$105,000
- Daily Traffic Count: Interstate 495 97,440 Interstate 290 74,658