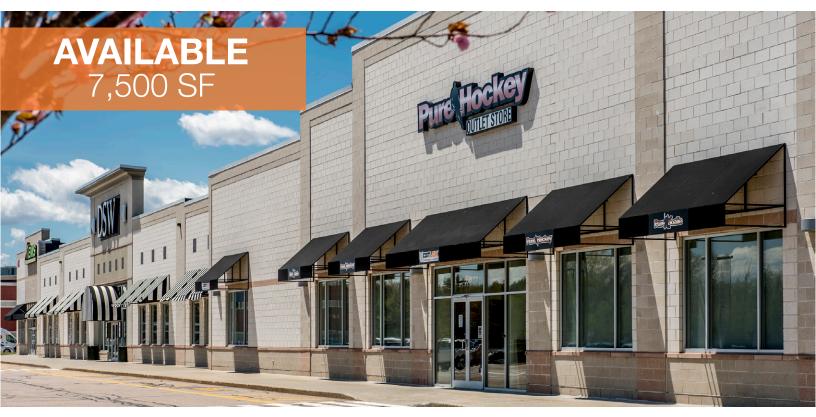

## **RK** SHOPS AT THE POND - MARLBOROUGH

At the Interchange of I-495 and I-290 Route 290 (898 Donald Lynch Blvd.), Marlborough, MA 01752

- Strong tenant roster comprised of Best Buy, DSW, Olive Garden, and Pure Hockey
- Site is prominently located in front of the super-regional Solomon Pond Mall at signalized intersection
- Regional access via Interstate 495 (Exit 25) and Interstate 290 (Exit 25)
- Affluent trade area with average household incomes exceeding \$105,000
- Daily Traffic Count: Interstate 495 97,440 Interstate 290 74,658