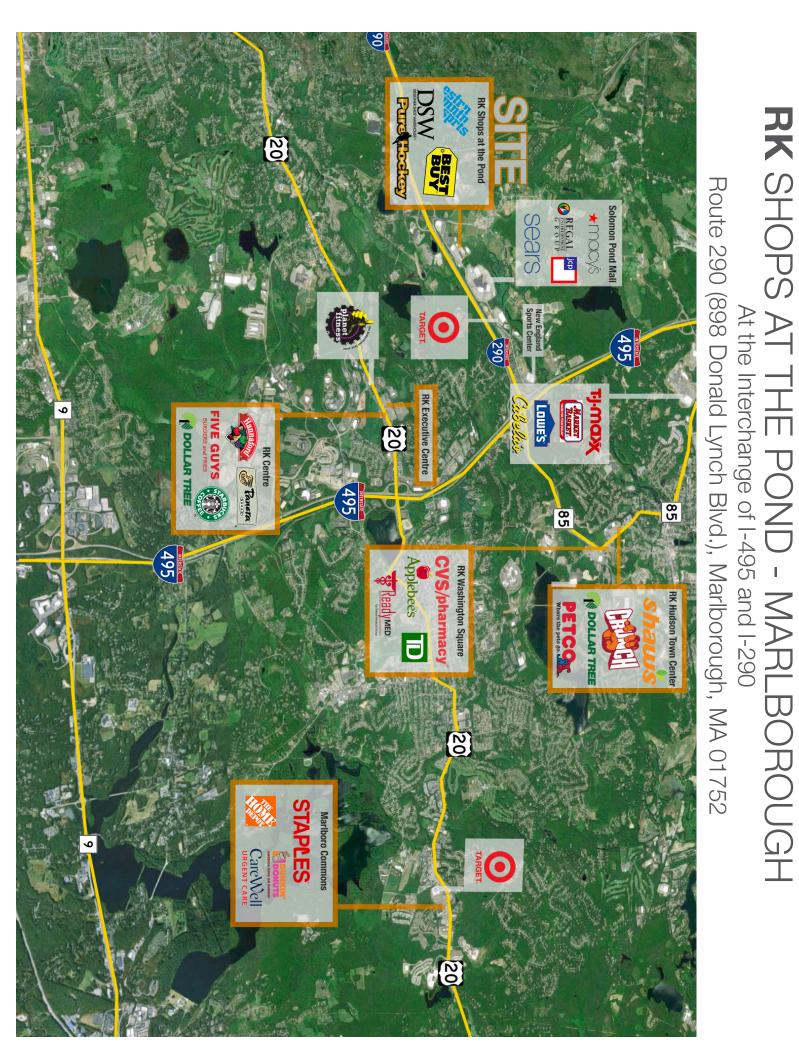

## **RK** SHOPS AT THE POND - MARLBOROUGH

At the Interchange of I-495 and I-290 Route 290 (898 Donald Lynch Blvd.), Marlborough, MA 01752

- Strong tenant roster comprised of Best Buy, DSW, Olive Garden, and Pure Hockey
- Site is prominently located in front of the super-regional Solomon Pond Mall at signalized intersection
- Regional access via Interstate 495 (Exit 25) and Interstate 290 (Exit 25)
- Affluent trade area with average household incomes exceeding \$105,000
- Daily Traffic Count: Interstate 495 97,440 Interstate 290 74,658