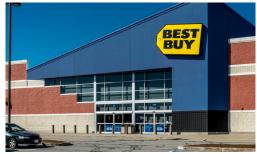

## **RK** SHOPS AT THE POND - MARLBOROUGH

At the Interchange of I-495 and I-290 Route 290 (898 Donald Lynch Blvd.), Marlborough, MA 01752

- Strong tenant roster comprised of Best Buy, DSW, Olive Garden, and Pure Hockey
- Site is prominently located in front of the super-regional Solomon Pond Mall at signalized intersection
- Regional access via Interstate 495 (Exit 25) and Interstate 290 (Exit 25)
- Affluent trade area with average household incomes exceeding \$105,000
- Daily Traffic Count: Interstate 495 97,440 Interstate 290 74,658