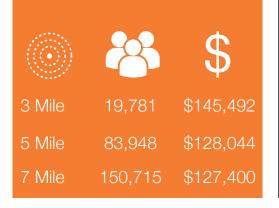

## **RK** SHOPS AT THE POND - MARLBOROUGH

At the Interchange of I-495 and I-290 Route 290 (898 Donald Lynch Blvd.), Marlborough, MA 01752

- Strong tenant roster comprised of Best Buy, DSW, Olive Garden, and Pure Hockey
- Site is prominently located in front of the super-regional Solomon Pond Mall at signalized intersection
- Regional access via Interstate 495 (Exit 25) and Interstate 290 (Exit 25)
- Affluent trade area with average household incomes exceeding \$105,000
- Daily Traffic Count: Interstate 495 97,440 Interstate 290 74,658