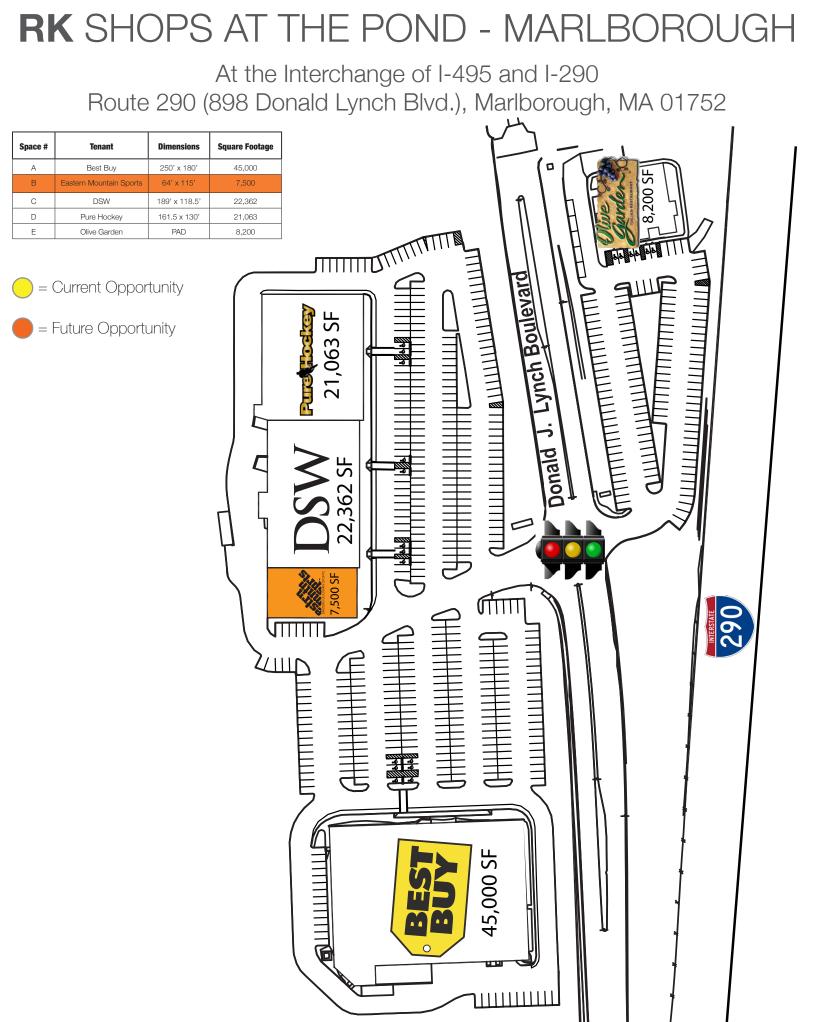

## **RK** SHOPS AT THE POND - MARLBOROUGH

At the Interchange of I-495 and I-290 Route 290 (898 Donald Lynch Blvd.), Marlborough, MA 01752

- Strong tenant roster comprised of Best Buy, DSW, Olive Garden, and Pure Hockey
- Site is prominently located in front of the super-regional Solomon Pond Mall at signalized intersection
- Regional access via Interstate 495 (Exit 25) and Interstate 290 (Exit 25)
- Affluent trade area with average household incomes exceeding \$105,000
- Daily Traffic Count: Interstate 495 97,440 Interstate 290 74,658