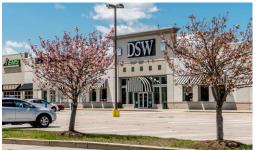

## **RK** SHOPS AT THE POND - MARLBOROUGH

At the Interchange of I-495 and I-290 Route 290 (898 Donald Lynch Blvd.), Marlborough, MA 01752

- Strong tenant roster comprised of Best Buy, DSW, Olive Garden, and Pure Hockey
- Site is prominently located in front of the super-regional Solomon Pond Mall at signalized intersection
- Regional access via Interstate 495 (Exit 25) and Interstate 290 (Exit 25)
- Affluent trade area with average household incomes exceeding \$105,000
- Daily Traffic Count: Interstate 495 97,440 Interstate 290 74,658