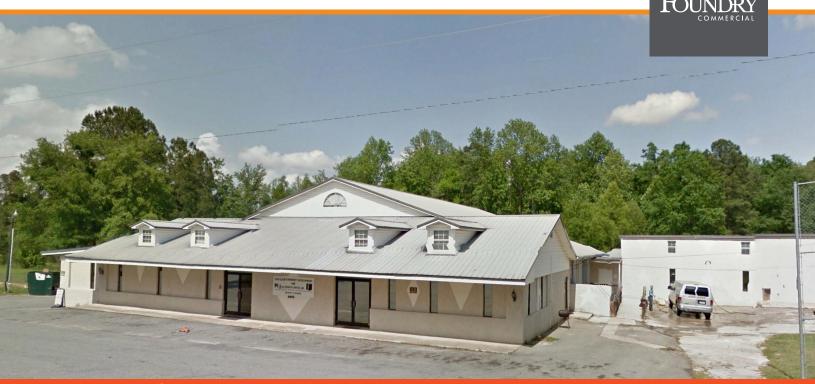

18,220+ TOTAL SF ON 27.36+ ACRES

Asking Price \$365,000

Price Reduced \$229,000

## 3800 NEW HOPE ROAD - PELHAM, GA 31779

#### **PROPERTY FEATURES**

- 18,220<u>+</u> Total SF
  - 200± Sanctuary Seating Capacity
- 27.36+ Total AC
- Kitchen
- Classrooms
- Sanctuary
- Paved Parking
- Zoned C-1 & SFR-2

For more information, please contact: