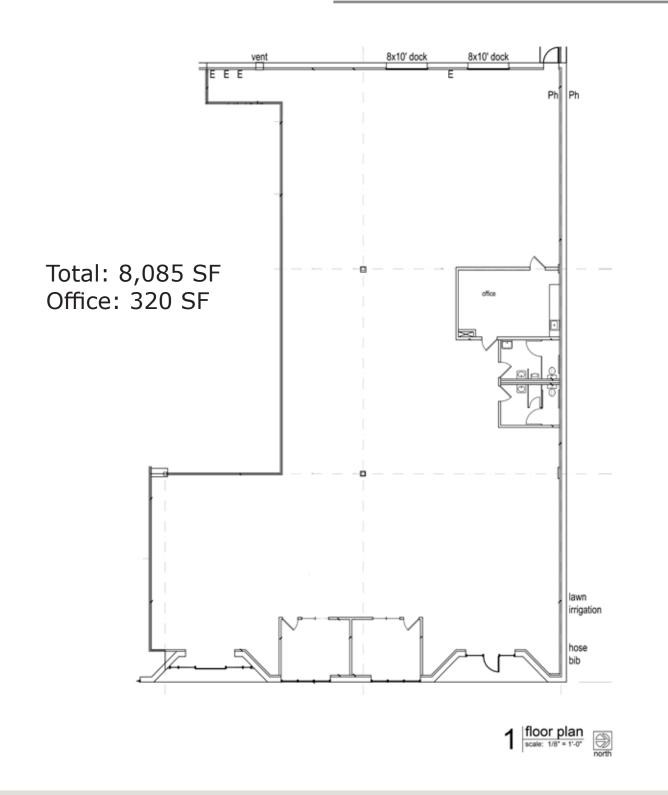

### 9205 & 9219 Quivira Rd., Overland Park, Kansas

For Lease

9219 Floor Plan

### **Building Specifications**

| Total Square Feet:          | 33,921 SF                                                                                              |
|-----------------------------|--------------------------------------------------------------------------------------------------------|
| Square Feet Available:      | Suite #9219: 8,085 SF 100% climate-control space<br>Suite #9205: 5,135 SF with 2,590 SF showroom       |
| Year Built:                 | 1977                                                                                                   |
| Ceiling Height:             | 15' (Suite #9219 - 12' dropped ceiling throughout)                                                     |
| Column Spacing:             | 30' 10" N-S x 40' 2" E-W                                                                               |
| Loading:                    | Suite #9219: 2 dock-high doors<br>Suite #9205: 1 dock-high door (Could add ramp for drive-in access)   |
| Truck Court Depth:          | 74' 6"                                                                                                 |
| Floor Type:                 | 6" thick - reinforced concrete                                                                         |
| Sprinkler:                  | Wet system                                                                                             |
| Electric Service:           | 200 AMP, 120/208 V, 3-ph                                                                               |
| Lighting:                   | LED                                                                                                    |
| Type of Lease:              | Net, Net                                                                                               |
| Offering Rate:              | \$7.25 per square foot                                                                                 |
| Unit Photos:                | 9219: https://photos.app.goo.gl/gSbSiu7TK9gd1gNq8<br>9205: https://photos.app.goo.gl/Rw98DScvhWtkyPQu8 |
| Net Charges:<br>(2019 Est.) | CAM: \$1.70 PSF   Property Taxes: \$1.41 PSF   Insurance: \$0.09 PSF   Total: \$3.19 PSF               |