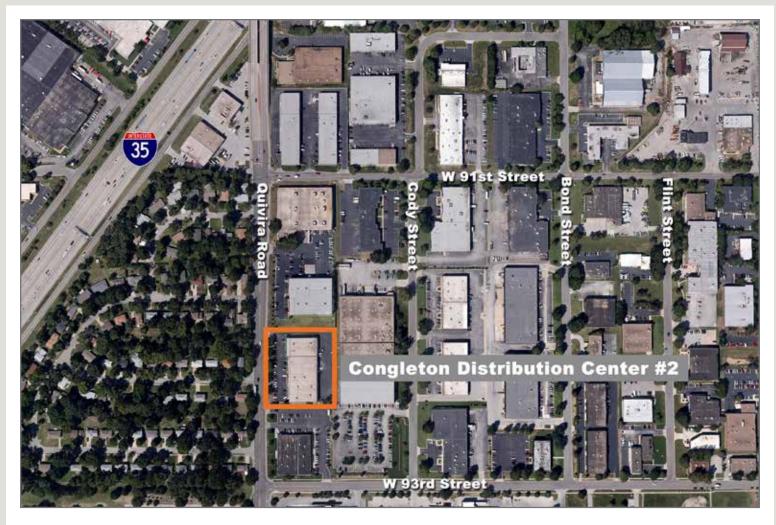

9205 & 9219 Quivira Rd., Overland Park, Kansas

## 9205 & 9219 Quivira Rd., Overland Park, Kansas