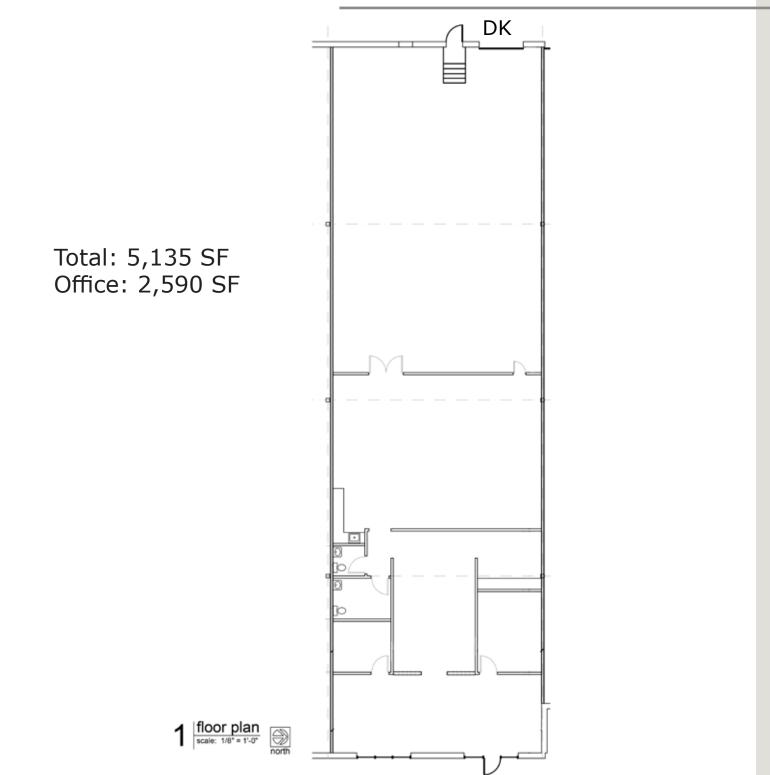

otos:                | 9219: https://photos.app.goo.gl/gSbSiu7TK9gd1gNq8<br>9205: https://photos.app.goo.gl/Rw98DScvhWtkyPQu8 |
| Net Charges:<br>(2019 Est.) | CAM: \$1.70 PSF   Property Taxes: \$1.41 PSF   Insurance: \$0.09 PSF   Total: \$3.19 PSF               |



9205 & 9219 Quivira Rd., Overland Park, Kansas









9205 & 9219 Quivira Rd., Overland Park, Kansas

#### AVAILABLE 9205 AVAILABLE 9213 9201 9209 9219 5,135 S.F. 7,837 S.F. 7,729 S.F. 5,135 S.F. 8,085 S.F. OFFICE: OFFICE: OFFICE: OFFICE: OFFICE: 2.590 S.F. 3,267 S.F. 1,536 S.F. 320 S.F. 2,814 S.F. scale: 1" = 40' north

700 W. 47th Street, Suite 200 Kansas City, MO 64112 816.756.1400 | www.BLOCKLLC.com



For Lease

### 9205 & 9219 Quivira Rd., Overland Park, Kansas

# For Lease

REAL ESTATE SERVICES, LLC

9205 Floor Plan



### 9205 & 9219 Quivira Rd., Overland Park, Kansas

For Lease

9219 Floor Plan





## 9205 & 9219 Quivira Rd., Overland Park, Kansas

# For Lease





#### For more information:

Andrew T. Block 816.412.5873 ablock@blockllc.com

Chris Cargill 816.412.8412 ccargill@blockllc.com