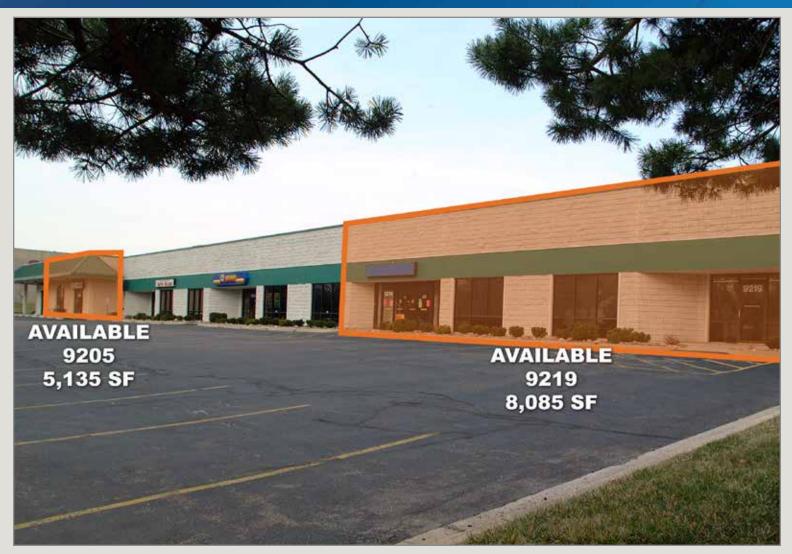

9205 & 9219 Quivira Rd., Overland Park, Kansas

#### Excellent Site!

- A 5,135 SF and a 8,085 SF space available immediately
- High visibility (29,900 cars per day) and an end-cap space!
- 2 dock-high doors (could be ramped for drive-in access)
- Immediate access to I-35, US-69, and I-435
- Many nearby retail amenities
- Fully air-conditioned with 12 ft dropped ceiling throughout space

### **Building Specifications**

| Total Square Feet:          | 33,921 SF                                                                                              |
|-----------------------------|--------------------------------------------------------------------------------------------------------|
| Square Feet Available:      | Suite #9219: 8,085 SF 100% climate-control space<br>Suite #9205: 5,135 SF with 2,590 SF showroom       |
| Year Built:                 | 1977                                                                                                   |
| Ceiling Height:             | 15' (Suite #9219 - 12' dropped ceiling throughout)                                                     |
| Column Spacing:             | 30' 10" N-S x 40' 2" E-W                                                                               |
| Loading:                    | Suite #9219: 2 dock-high doors<br>Suite #9205: 1 dock-high door (Could add ramp for drive-in access)   |
| Truck Court Depth:          | 74' 6"                                                                                                 |
| Floor Type:                 | 6" thick - reinforced concrete                                                                         |
| Sprinkler:                  | Wet system                                                                                             |
| Electric Service:           | 200 AMP, 120/208 V, 3-ph                                                                               |
| Lighting:                   | LED                                                                                                    |
| Type of Lease:              | Net, Net                                                                                               |
| Offering Rate:              | \$7.25 per square foot                                                                                 |
| Unit Photos:                | 9219: https://photos.app.goo.gl/gSbSiu7TK9gd1gNq8<br>9205: https://photos.app.goo.gl/Rw98DScvhWtkyPQu8 |
| Net Charges:<br>(2019 Est.) | CAM: \$1.70 PSF   Property Taxes: \$1.41 PSF   Insurance: \$0.09 PSF   Total: \$3.19 PSF               |