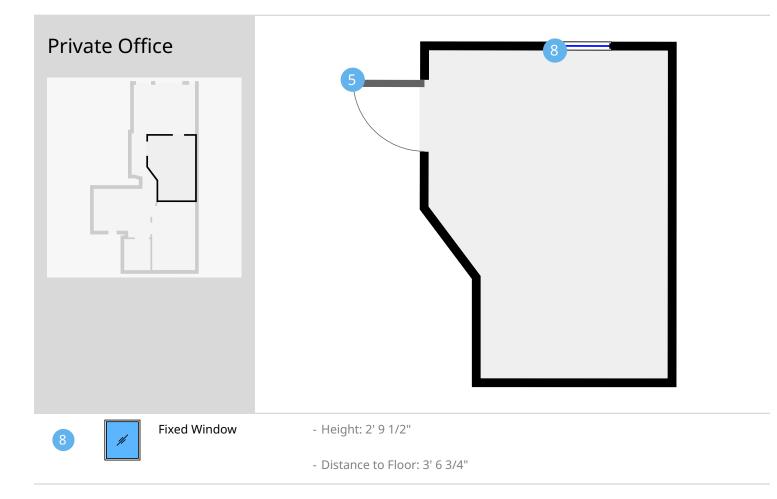

| 1 Fixed Window | - Height: 5' 1 3/4"            |
|----------------|--------------------------------|
|                | - Distance to Floor: 1"        |
| 2 Fixed Window | - Height: 3' 10 3/4"           |
|                | - Distance to Floor: 1' 3 3/4" |
| 3 Fixed Window | - Height: 3' 8 1/4"            |
|                | - Distance to Floor: 1' 6 1/4" |
| 4 Fixed Window | - Height: 2' 3 3/4"            |
|                | - Distance to Floor: 2' 6"     |
| 5 Hinged Door  | - Height: 3' 5 1/4"            |
|                | - Distance to Floor: 1 1/2"    |
| 6 Hinged Door  | - Height: 3' 7 1/4"            |
|                | - Distance to Floor: 1/2"      |
| 7 Hinged Door  | - Height: 3' 1/4"              |
|                | - Distance to Floor: 3 1/4"    |