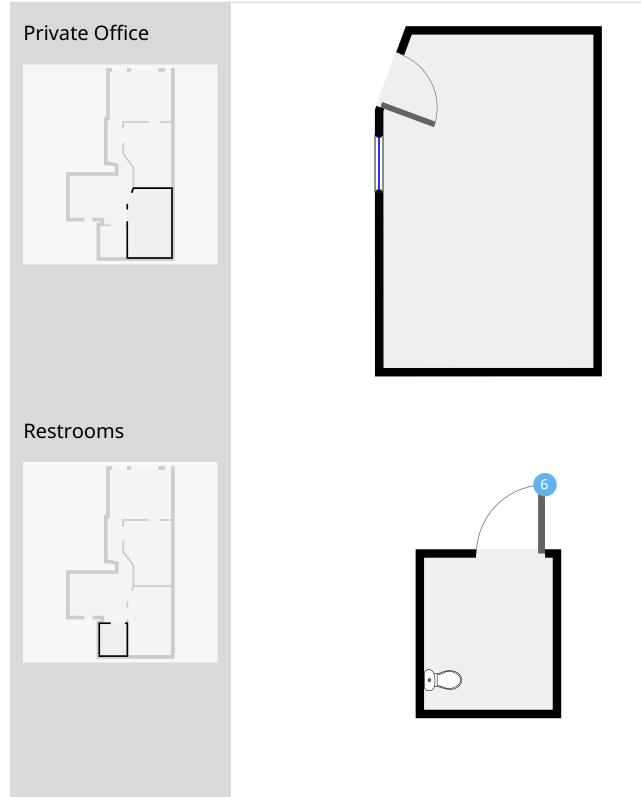

| 1 Fixed Window | - Height: 5' 1 3/4"            |
|----------------|--------------------------------|
|                | - Distance to Floor: 1"        |
| 2 Fixed Window | - Height: 3' 10 3/4"           |
|                | - Distance to Floor: 1' 3 3/4" |
| 3 Fixed Window | - Height: 3' 8 1/4"            |
|                | - Distance to Floor: 1' 6 1/4" |
| 4 Fixed Window | - Height: 2' 3 3/4"            |
|                | - Distance to Floor: 2' 6"     |
| 5 Hinged Door  | - Height: 3' 5 1/4"            |
|                | - Distance to Floor: 1 1/2"    |
| 6 Hinged Door  | - Height: 3' 7 1/4"            |
|                | - Distance to Floor: 1/2"      |
| 7 Hinged Door  | - Height: 3' 1/4"              |
|                | - Distance to Floor: 3 1/4"    |