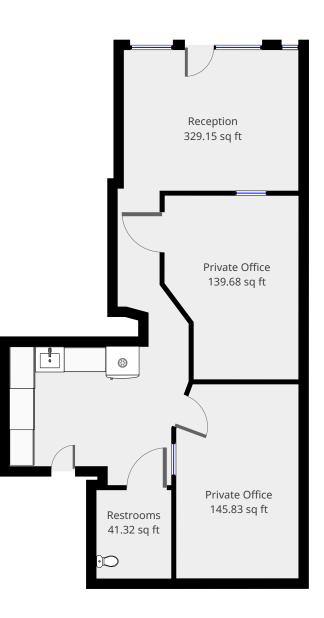

### Statistics

Area: 656 sq ft

Ground Floor

THIS FLOORPLAN IS PROVIDED WITHOUT WARRANTY OF ANY KIND. SENSOPIA DISCLAIMS ANY WARRANTY INCLUDING, WITHOUT LIMITATION, SATISFACTORY QUALITY OR ACCURACY OF DIMENSIONS.