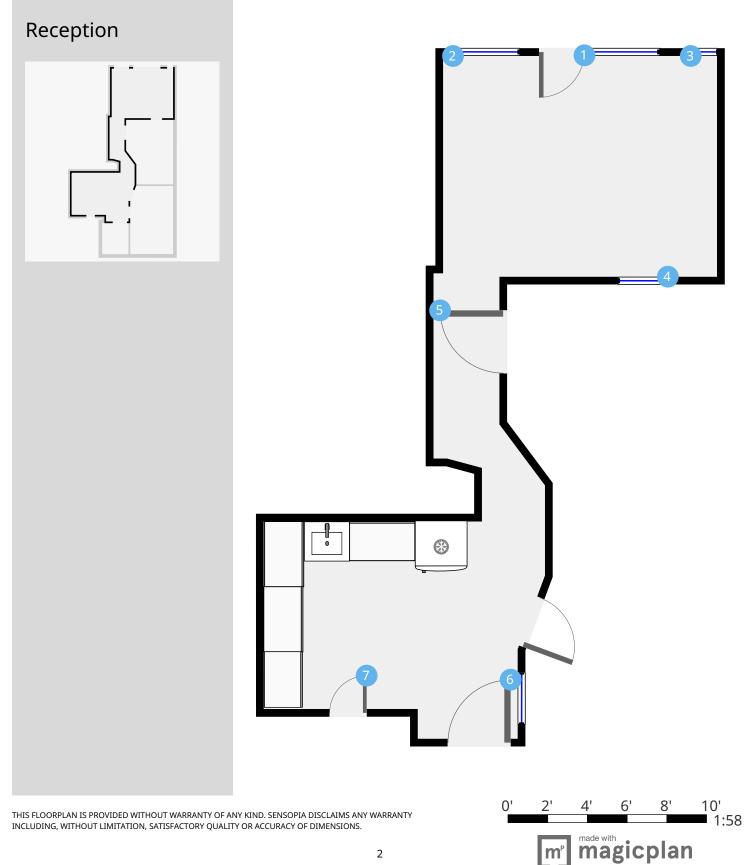

| 1 Fixed Window | - Height: 5' 1 3/4"            |
|----------------|--------------------------------|
|                | - Distance to Floor: 1"        |
| 2 Fixed Window | - Height: 3' 10 3/4"           |
|                | - Distance to Floor: 1' 3 3/4" |
| 3 Fixed Window | - Height: 3' 8 1/4"            |
|                | - Distance to Floor: 1' 6 1/4" |
| 4 Fixed Window | - Height: 2' 3 3/4"            |
|                | - Distance to Floor: 2' 6"     |
| 5 Hinged Door  | - Height: 3' 5 1/4"            |
|                | - Distance to Floor: 1 1/2"    |
| 6 Hinged Door  | - Height: 3' 7 1/4"            |
|                | - Distance to Floor: 1/2"      |
| 7 Hinged Door  | - Height: 3' 1/4"              |
|                | - Distance to Floor: 3 1/4"    |

THIS FLOORPLAN IS PROVIDED WITHOUT WARRANTY OF ANY KIND. SENSOPIA DISCLAIMS ANY WARRANTY INCLUDING, WITHOUT LIMITATION, SATISFACTORY QUALITY OR ACCURACY OF DIMENSIONS.

THIS FLOORPLAN IS PROVIDED WITHOUT WARRANTY OF ANY KIND. SENSOPIA DISCLAIMS ANY WARRANTY INCLUDING, WITHOUT LIMITATION, SATISFACTORY QUALITY OR ACCURACY OF DIMENSIONS.