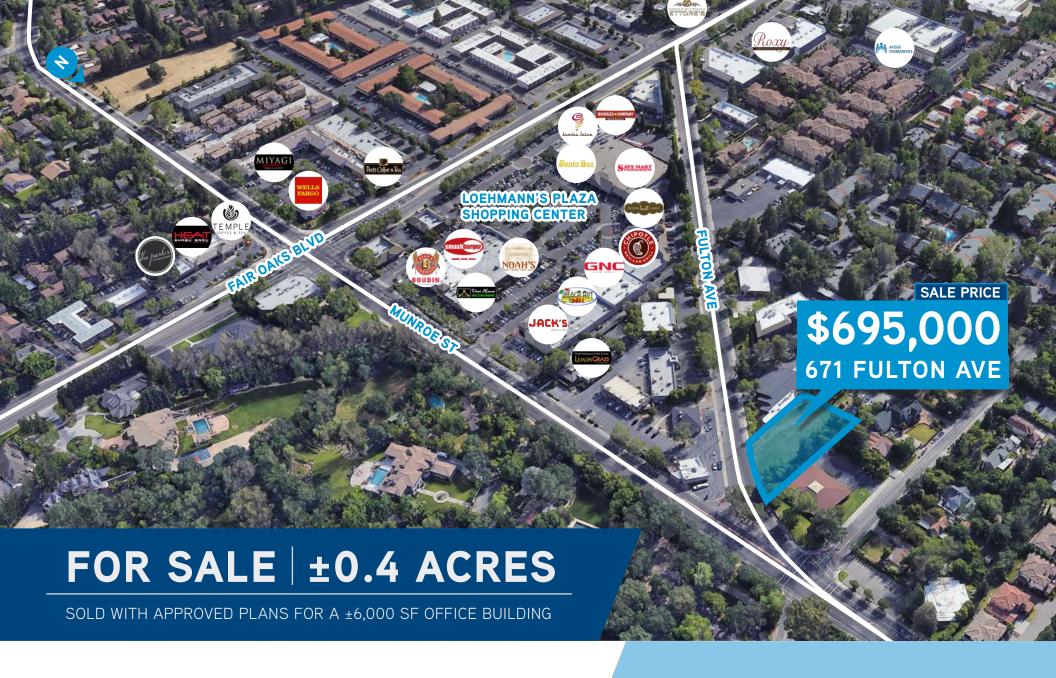

#### **PROPERTY HIGHLIGHTS**

- $\Rightarrow$  ±0.40 acre parcel (±17,424 SF)
- » Close proximity to a wide variety of restaurants, fine dining and shopping
- » Situated in a dense residential population
- » Strong daytime population

- » Centrally located
- » Zoned BP-Commercial
- » APN: 294-0080-006

# APPROVED ±6,000 SF OFFICE BUILDING SOLD WITH THE LAND

Senior Vice President +1 916 563 3013 scott.bennett@colliers.com Lic. No. 01351389 Associate +1 916 563 3044 tyler.nielsen@colliers.com Lic. No. 02037716