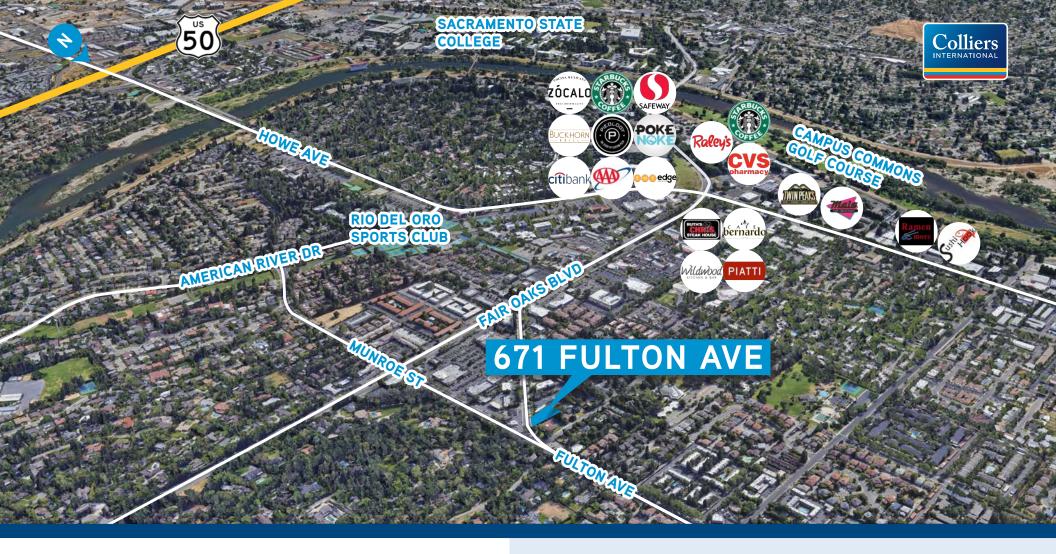

#### **PROPERTY HIGHLIGHTS**

- $\Rightarrow$  ±0.40 acre parcel (±17,424 SF)
- » Close proximity to a wide variety of restaurants, fine dining and shopping
- » Situated in a dense residential population
- » Strong daytime population

- » Centrally located
- » Zoned BP-Commercial
- » APN: 294-0080-006