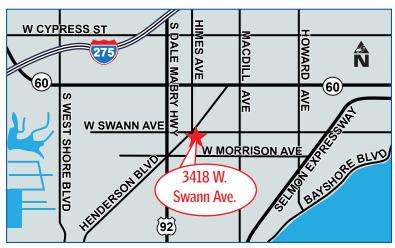

## 3418 W. Swann Avenue Tampa, FL 33609

**SIZE:** 3,648 SF

**PROPERTY TYPE:** Specialty Retail / Office

**PARKING SPACES:** 15

**TRAFFIC COUNT:** 40,000 Cars Per Day

**DATE AVAILABLE:** June 2017

**LEASE TERM:** 5 - 10 Years

## 3418 W. Swann Avenue Tampa, FL 33609

IPG, Inc.

Licensed Real Estate Broker

2202 N. Westshore Blvd. Suite 200 Tampa, FL 33607

FOR MORE INFORMATION CONTACT:

JOHN AYERS, CCIM

Cell: 813.690.6539 jayers@ccim.net