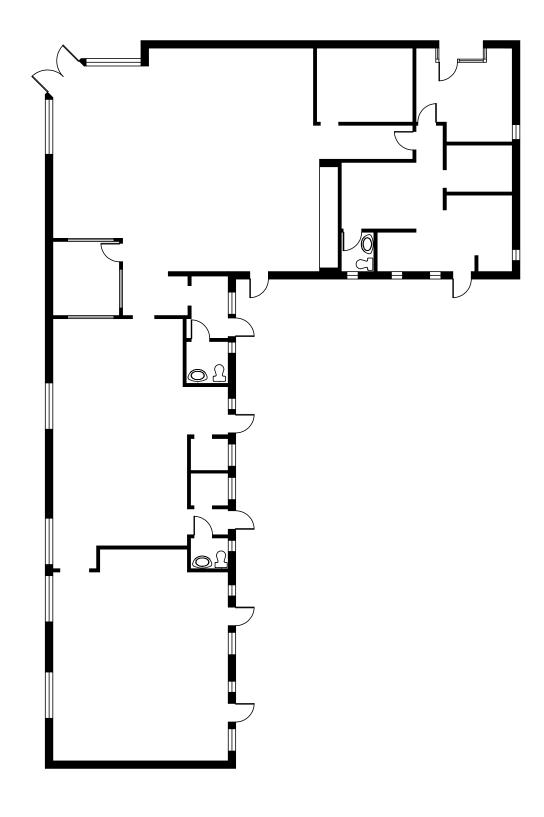

## 3418 W. Swann Avenue Tampa, FL 33609

**SIZE:** 3,648 SF

**PROPERTY TYPE:** Specialty Retail / Office

**PARKING SPACES:** 15

**TRAFFIC COUNT:** 40,000 Cars Per Day

**DATE AVAILABLE:** June 2017

**LEASE TERM:** 5 - 10 Years