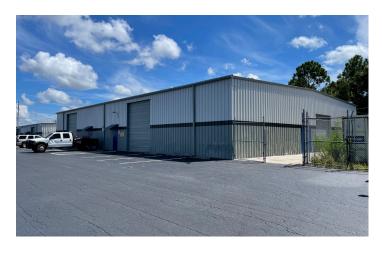

### 8391-8399 Littleton Rd.

North Fort Myers, FL 33904

Cushman & Wakefield | Commercial Property Southwest Florida is pleased to present the lease of industrial warehouse spaces in the North Fort Myers submarket. The property is located off of Cleveland Ave/US-41 with frontage on Littleton Rd. The property has a 14' - 18' clear height, 2 docks, and 13 drive-in doors. The amenities include a fenced lot along the perimeter of the buildings, pylon signage, and ample parking.

### **Property Highlights**

**Address** 8391/8395/8421/8399 Littleton

Rd.

North Fort Myers, FL 33904

Year Built 1983

Total Bldg. SF 57,600 SF

**Available SF** 4,800-9,600 SF

Lease Rate \$12.50 NNN

**CAM** \$4.60 / SF

**Submarket** North Fort Myers

Dock Doors 2

Drive-Ins 13

Clear Height 14'-18'

**Zoning** C2 - Commercial

Industrial Spaces - 4,800-9,600 SF

Lease Rate: \$12.50 / SF NNN