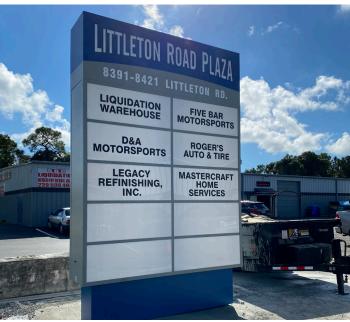

### 8391-8399 Littleton Rd.

North Fort Myers, FL 33904

Cushman & Wakefield | Commercial Property Southwest Florida is pleased to present the lease of industrial warehouse spaces in the North Fort Myers submarket. The property is located off of Cleveland Ave/US-41 with frontage on Littleton Rd. The property has a 14' - 18' clear height, 2 docks, and 13 drive-in doors. The amenities include a fenced lot along the perimeter of the buildings, pylon signage, and ample parking.