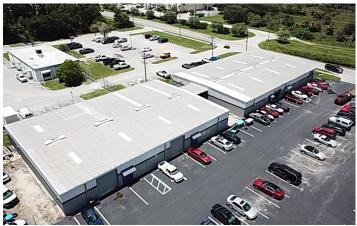

### 8391-8399 Littleton Rd.

North Fort Myers, FL 33904

Cushman & Wakefield | Commercial Property Southwest Florida is pleased to present the lease of industrial warehouse spaces in the North Fort Myers submarket. The property is located off of Cleveland Ave/US-41 with frontage on Littleton Rd. The property has a 14' - 18' clear height, 2 docks, and 13 drive-in doors. The amenities include a fenced lot along the perimeter of the buildings, pylon signage, and ample parking.

### **Property Highlights**

**Address** 8391/8395/8421/8399 Littleton

Rd.

North Fort Myers, FL 33904

Year Built 1983

Total Bldg. SF 57,600 SF

**Available SF** 4,800-9,600 SF

Lease Rate \$12.50 NNN

**CAM** \$4.60 / SF

**Submarket** North Fort Myers

Dock Doors 2

Drive-Ins 13

Clear Height 14'-18'

**Zoning** C2 - Commercial

Industrial Spaces - 4,800-9,600 SF

Lease Rate: \$12.50 / SF NNN