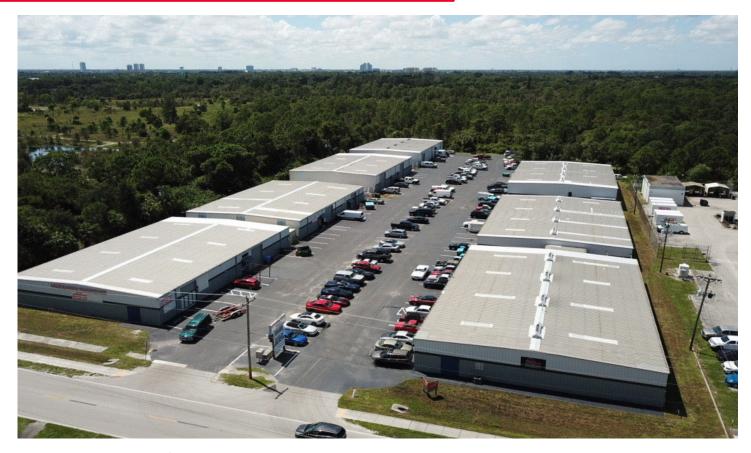

### 8391-8399 Littleton Rd.

North Fort Myers, FL 33904

Cushman & Wakefield | Commercial Property Southwest Florida is pleased to present the lease of industrial warehouse spaces in the North Fort Myers submarket. The property is located off of Cleveland Ave/US-41 with frontage on Littleton Rd. The property has a 14' - 18' clear height, 2 docks, and 13 drive-in doors. The amenities include a fenced lot along the perimeter of the buildings, pylon signage, and ample parking.

### **Property Highlights**

**Address** 8391/8395/8421/8399 Littleton

Rd.

North Fort Myers, FL 33904

Year Built 1983

Total Bldg. SF 57,600 SF

**Available SF** 4,800-9,600 SF

Lease Rate \$12.50 NNN