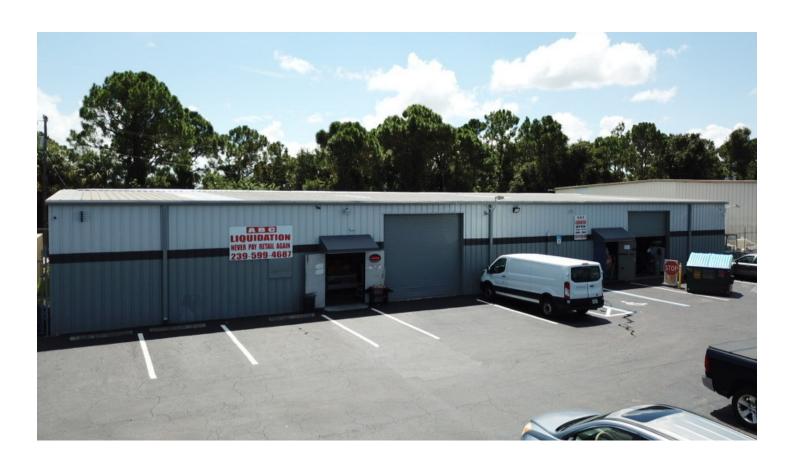

### 8391-8399 Littleton Rd.

North Fort Myers, FL 33904

Cushman & Wakefield | Commercial Property Southwest Florida is pleased to present the lease of industrial warehouse spaces in the North Fort Myers submarket. The property is located off of Cleveland Ave/US-41 with frontage on Littleton Rd. The property has a 14' - 18' clear height, 2 docks, and 13 drive-in doors. The amenities include a fenced lot along the perimeter of the buildings, pylon signage, and ample parking.

### **Property Highlights**

**Address** 8391/8395/8421/8399 Littleton

Rd.

North Fort Myers, FL 33904

Year Built 1983

Total Bldg. SF 57,600 SF

**Available SF** 4,800-9,600 SF

Lease Rate \$12.50 NNN

**CAM** \$4.60 / SF

**Submarket** North Fort Myers

Dock Doors 2

Drive-Ins 13

Clear Height 14'-18'

**Zoning** C2 - Commercial

Industrial Spaces - 4,800-9,600 SF

Lease Rate: \$12.50 / SF NNN