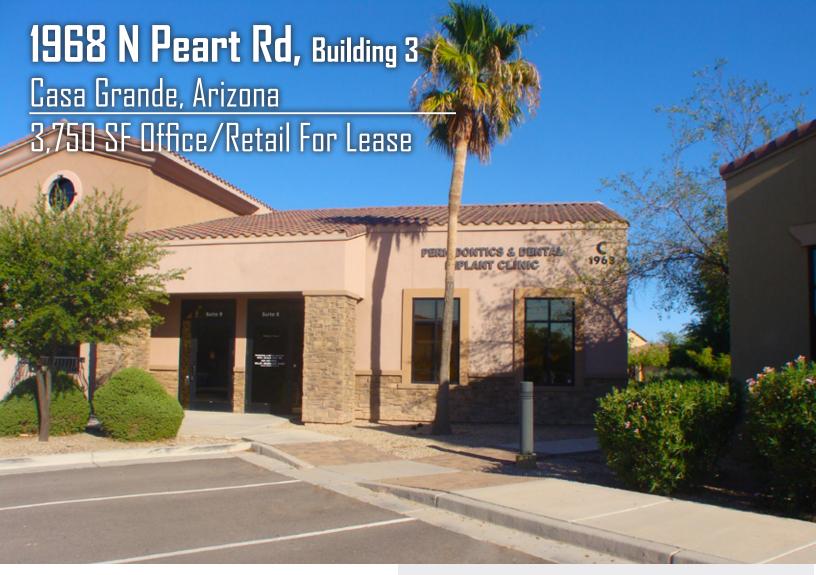

# 1968 N Peart Rd, Building 3

Casa Grande, Arizona

3,750 SF Office/Retail For Lease

#### **BUILDING DETAILS:**

- 5,385 SF Class B Office/Retail Building
- 2008 Construction
- Each Suite Includes Slab, HVAC, Premier Insulation, Fire Monitoring
- Building & Monument Signage

The information contained herein has been obtained from various sources. We have no reason to doubt its accuracy; however, J & J Commercial Properties, Inc. has not verified such information and makes no guarantee, warranty or representation about such information. The prospective buyer or lessee should independently verify all dimensions, specifications, floor plans, and all information prior to the lease or purchase of the property. All offerings are subject to prior sale, lease, or withdrawal from the market without prior notice. Effective 08 09 17