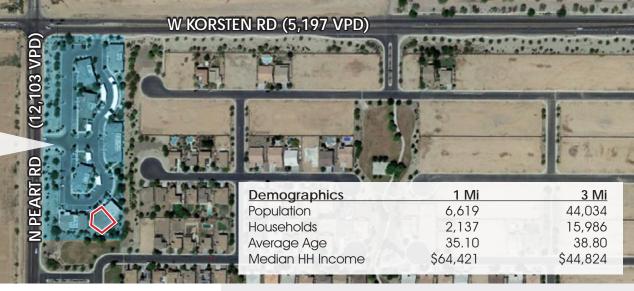

## SUITE 9

Sacaton (37)

Blackwater

(387)

(37)

(387)

(39)

Coasa Grande

(287)

Eleven Mile Corner

Arizola

Bypass Rte