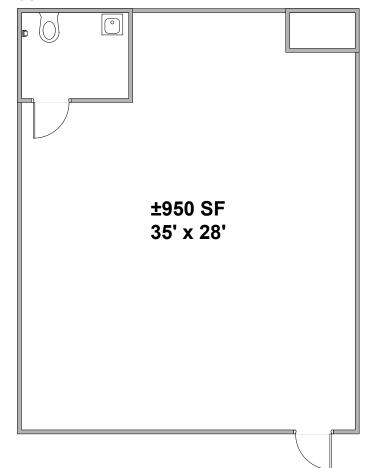

### **SPACE DETAILS:**

- SUITE 8: 2,800 SF (shared vacancy\*)
- \$3,000 / Mo / FS
- Reception area
- Conference room
- 2 Offices, 2 Exam rooms, 3 Lab rooms
- Breakroom & Restroom
- Owner/Operator as Dentist Office
  - \*Tenant can use Mon., Wed., Thr., Sat., using own dental tools, etc.
- SUITE 9: 950 SF
- \$2,000 / Mo / FS
- Wide open space
- Restroom