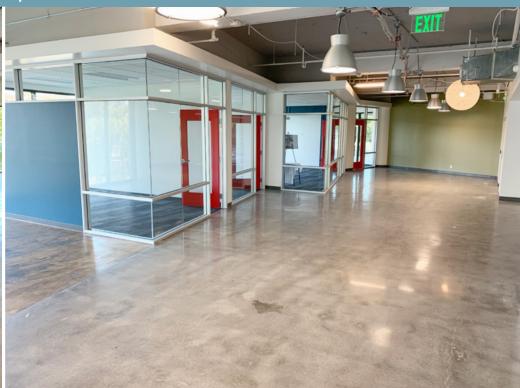

# **SUITE 200: ±9,271 SF**

- Market Ready Improvements Underway
- Hypothetical Space Plan
- Highly Creative Space with Open Ceilings