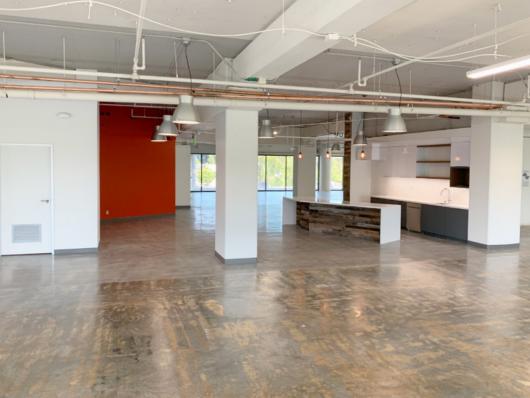

# **SUITE 200: ±9,271 SF**

- Market Ready Improvements Underway
- Hypothetical Space Plan
- Highly Creative Space with Open Ceilings