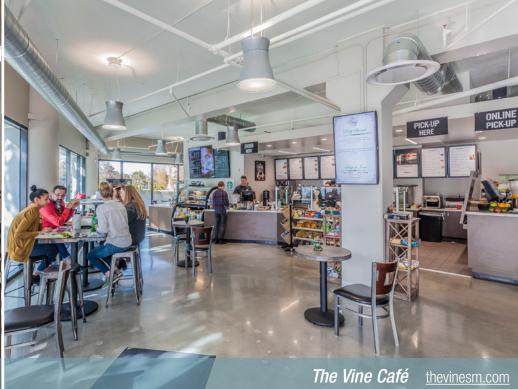

## **PROPERTY HIGHLIGHTS**

Brand New Lobby, Restroom and Common Area Improvements

Floor to Ceiling Windows

New Training Room/Conference Room

The Vine Café Serving Breakfast and Lunch, a Variety of Drinks, Smoothies and Snacks Along with Coffee From a Full Starbucks Bar <a href="thevinesm.com">thevinesm.com</a>