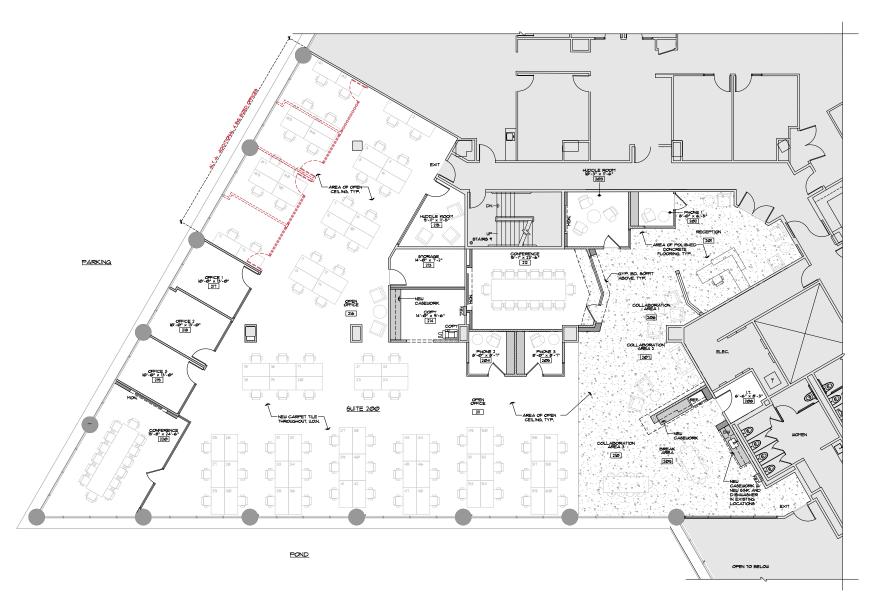

# **SUITE 200: ±9,271 SF**

- Market Ready Improvements Underway
- Hypothetical Space Plan
- Highly Creative Space with Open Ceilings