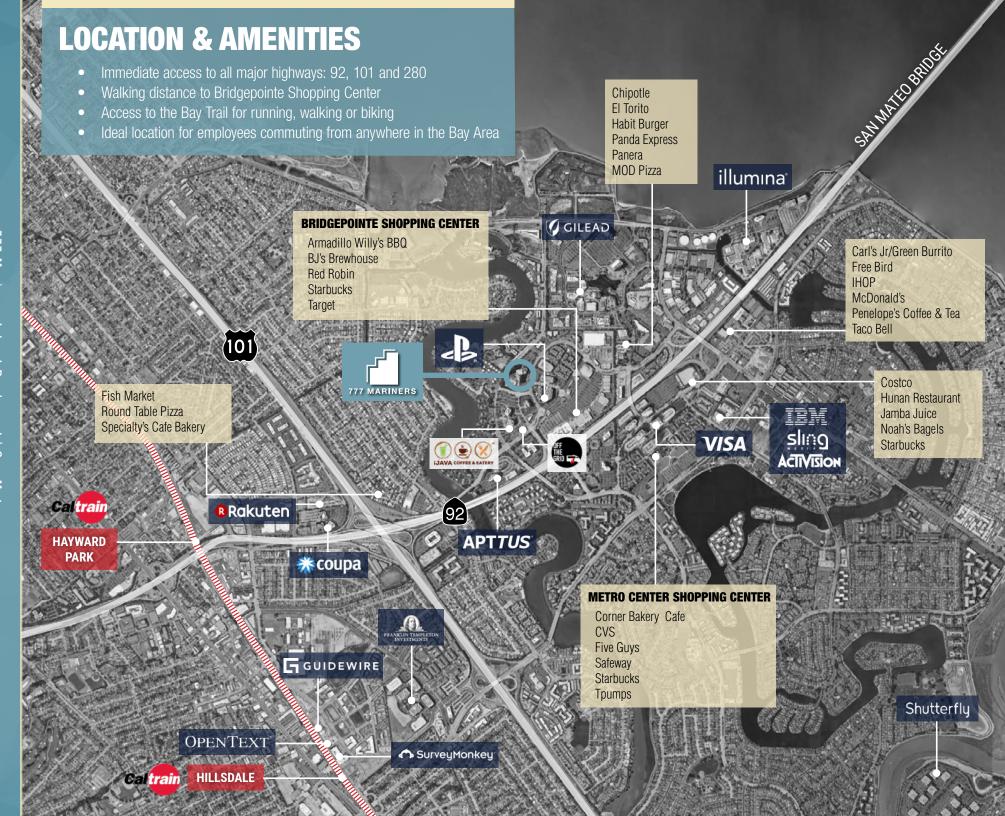

Fitness Center with Showers and Lockers

Outdoor Meeting Area

Covered Parking, EV Parking Stations

On-Site Security

Building Backup Generator

Shuttle to Hillsdale Caltrain Station (Baby Bullet)

Walking Distance to Numerous Amenities

## **SHUTTLE SERVICE**

Foster City - Lincoln Centre Caltrain Shuttle