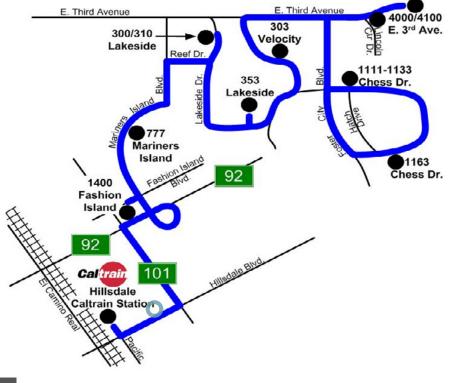

Fitness Center with Showers and Lockers

Outdoor Meeting Area

Covered Parking, EV Parking Stations

On-Site Security

Building Backup Generator

Shuttle to Hillsdale Caltrain Station (Baby Bullet)

Walking Distance to Numerous Amenities

## **SHUTTLE SERVICE**

Foster City - Lincoln Centre Caltrain Shuttle