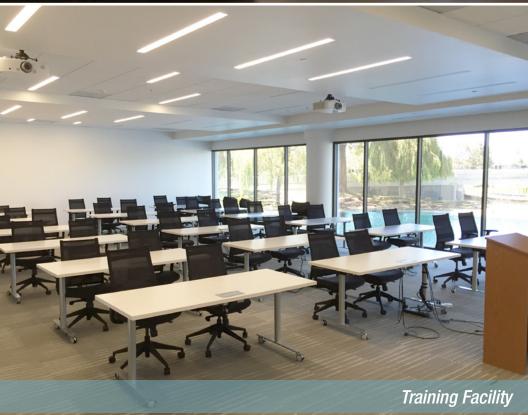

## **PROPERTY HIGHLIGHTS**

Brand New Lobby, Restroom and Common Area Improvements

Floor to Ceiling Windows

New Training Room/Conference Room

The Vine Café Serving Breakfast and Lunch, a Variety of Drinks, Smoothies and Snacks Along with Coffee From a Full Starbucks Bar <a href="thevinesm.com">thevinesm.com</a>