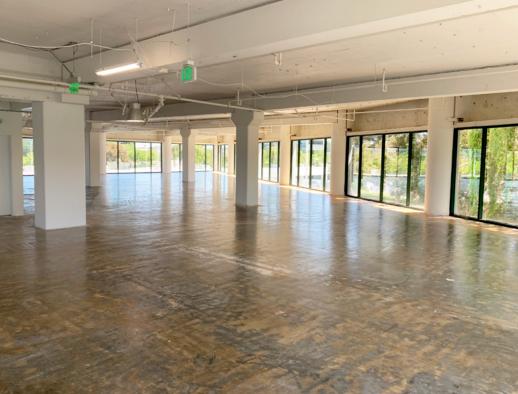

# **SUITE 200: ±9,271 SF**

- Market Ready Improvements Underway
- Hypothetical Space Plan
- Highly Creative Space with Open Ceilings