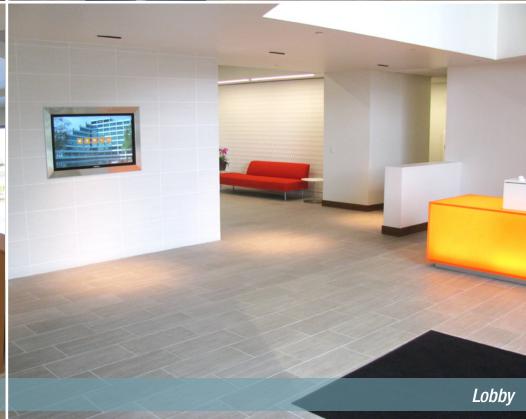

## **PROPERTY HIGHLIGHTS**

Brand New Lobby, Restroom and Common Area Improvements

Floor to Ceiling Windows

New Training Room/Conference Room

The Vine Café Serving Breakfast and Lunch, a Variety of Drinks, Smoothies and Snacks Along with Coffee From a Full Starbucks Bar <a href="thevinesm.com">thevinesm.com</a>