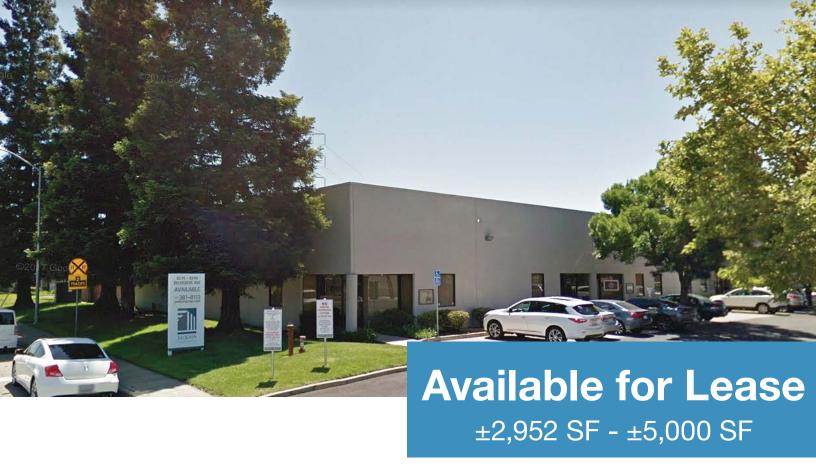

## Belvedere Avenue Industrial Complex Sacramento, CA

#### **Description**

Belvedere Avenue Industrial Complex is located East of Power Inn Road one half (½) mile South of Hwy 50.

For further information please contact us at (916) 381-8113 or jacksonprop.com

# 8270 Belvedere Avenue Sacramento, CA

| Available Units                   | Total SF  | Warehouse | Office  | <b>Monthly Rent</b> |
|-----------------------------------|-----------|-----------|---------|---------------------|
| 8270 Belvedere Avenue, Suite 110* | ±2,952 SF | ±2,557 SF | ±395 SF | \$2,140.°° NNN      |
| 8290 Belvedere Avenue, Suite 100  | ±5,000 SF | ±4,555 SF | ±445 SF | \$3,000.°° NNN      |