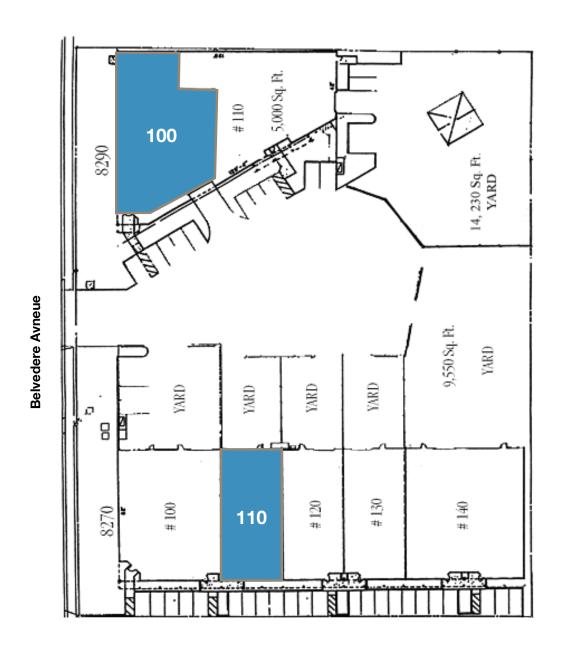

# 8270 Belvedere Avenue Sacramento, CA

| Available Units                   | Total SF  | Warehouse | Office  | <b>Monthly Rent</b> |
|-----------------------------------|-----------|-----------|---------|---------------------|
| 8270 Belvedere Avenue, Suite 110* | ±2,952 SF | ±2,557 SF | ±395 SF | \$2,140.°° NNN      |
| 8290 Belvedere Avenue, Suite 100  | ±5,000 SF | ±4,555 SF | ±445 SF | \$3,000.°° NNN      |

### 8270 Belvedere Avenue

Suite 110 ±2,952 SF

### 8290 Belvedere Avenue

### Suite 100 ±5,000 SF