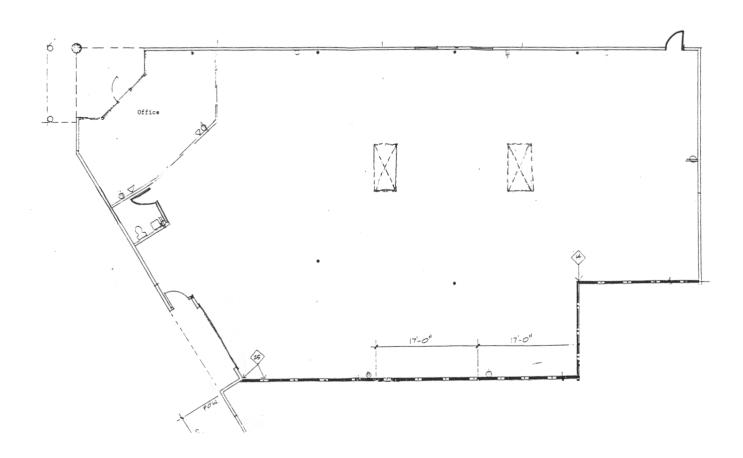

557 SF | ±395 SF | \$2,140.°° NNN      |
| 8290 Belvedere Avenue, Suite 100  | ±5,000 SF | ±4,555 SF | ±445 SF | \$3,000.°° NNN      |



For further information please contact us at (916) 381-8113 or jacksonprop.com

Broker participation is invited.

The information herein is provided from reliable sources; however, Jackson Properties, Inc. assumes no liability for accuracy. The individual broker or user should confirm the physical information for themselves. Prices subject to change without notice. Disclaimer for 3-5 lease rate.



# Sacramento Industrial

8270 & 8290 Belvedere Avenue | Sacramento, CA





For further information please contact us at (916) 381-8113 or jacksonprop.com

### 8270 Belvedere Avenue

Suite 110 ±2,952 SF





### 8290 Belvedere Avenue

### Suite 100 ±5,000 SF