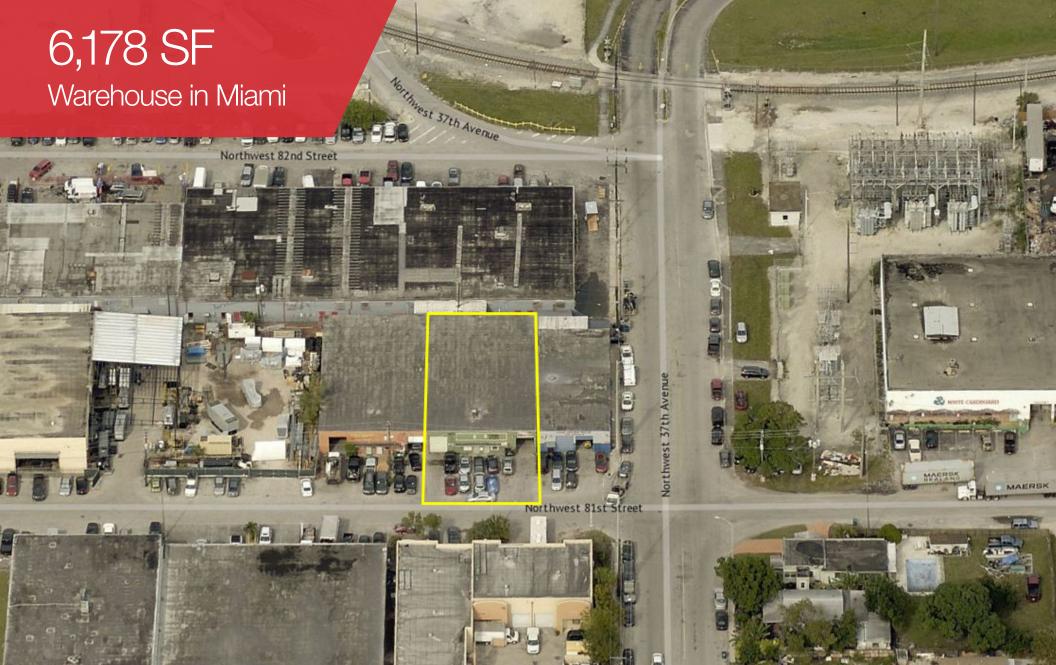

## FOR SALE 3709-3715 NW 81st Street, Miami, FL 33176

# 6,178 SF WAREHOUSE

## **Property Details**

- Building Size: 6,178 SF
- Lot Size: 7,575 SF
- Zoning: M-1
- Year Built: 1969