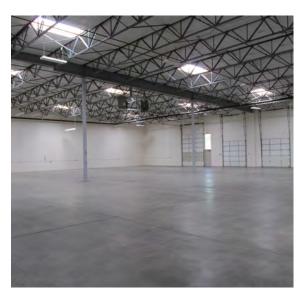

# 5600 SW Arctic Drive

Beaverton, OR 97005

Warehouse and office space

17,568 SF with 7,500 of

Divisible to 8,700 SF with

.....

-

1,600 amps of 480v power

Enhanced sprinklered system Lease rate: \$0.52/\$0.85 SF NNN

Great street exposure just off

Dock and grade level

stacked office

2,500 SF office

Allen Blvd

loading doors

20' clear height