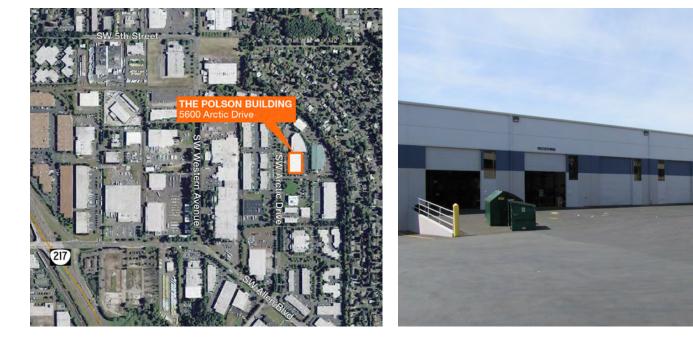

#### Location

# 5600 SW Arctic Drive

Beaverton, OR 97005

Warehouse and office space

17,568 SF with 7,500 of

Divisible to 8,700 SF with

.....

-

1,600 amps of 480v power