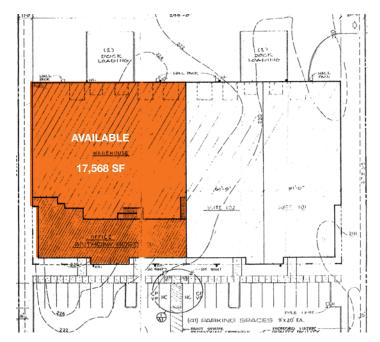

# 5600 SW Arctic Drive

Beaverton, OR 97005

Warehouse and office space

17,568 SF with 7,500 of

Divisible to 8,700 SF with

.....

-

1,600 amps of 480v power

Enhanced sprinklered system Lease rate: \$0.52/\$0.85 SF NNN

Great street exposure just off

Dock and grade level

stacked office

2,500 SF office

Allen Blvd

loading doors

20' clear height