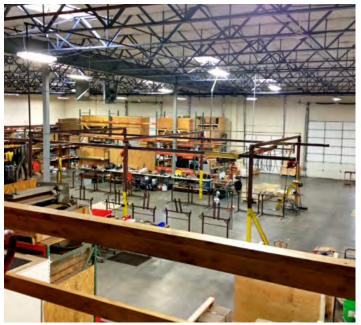

# 5600 SW Arctic Drive

Beaverton, OR 97005

Warehouse and office space

17,568 SF with 7,500 of

Divisible to 8,700 SF with

.....

-

1,600 amps of 480v power

Enhanced sprinklered system Lease rate: \$0.52/\$0.85 SF NNN

Great street exposure just off

Dock and grade level

stacked office

2,500 SF office

Allen Blvd

loading doors

20' clear height