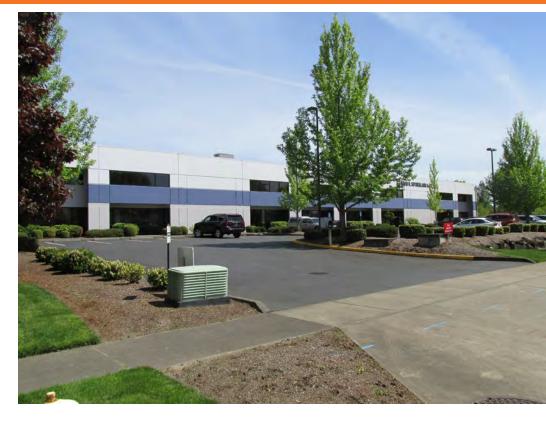

# 5600 SW Arctic Drive

Beaverton, OR 97005

Warehouse and office space

17,568 SF with 7,500 of

Divisible to 8,700 SF with

.....

-

1,600 amps of 480v power

Enhanced sprinklered system Lease rate: \$0.52/\$0.85 SF NNN

Great street exposure just off

Dock and grade level

stacked office

2,500 SF office

Allen Blvd

loading doors

20' clear height

#### Location