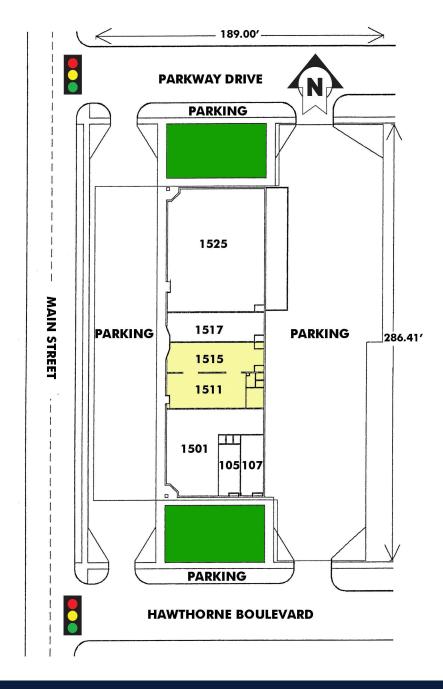

#### **BUILDING SPECIFICATIONS**

BUILDING SIZE: 14,458 SF

AVAILABLE SPACE: Unit 1511: 1,534 SF

Unit 1515: 1,320 SF

**TRAFFIC VOLUME:** 20,900 vehicles per day

**ZONING:** C3 (General Business

District)

LEASE RATE: \$20.00 psf

#### **FEATURES**

- Charming Main Street location
- Located between Roosevelt Road and Geneva Road
- Parking in front and rear
- Easy access. Traffic light at Main Street and Parkway Drive

FOR ADDITIONAL INFORMATION, PLEASE CONTACT: