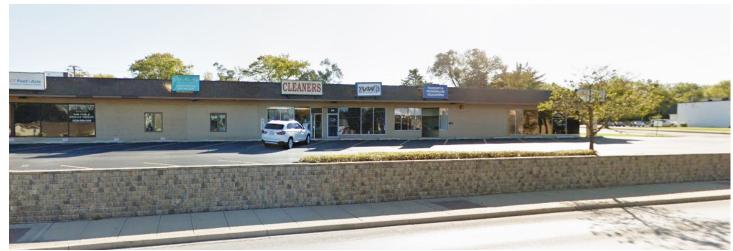

## RETAIL SPACE AVAILABLE FOR LEASE

# 1511-1515 N. MAIN STREET, WHEATON, ILLINOIS

#### **FEATURES**

- Charming Main Street location
- Located between Roosevelt Road and Geneva Road
- Parking in front and rear
- Easy access. Traffic light at Main Street and Parkway Drive

FOR ADDITIONAL INFORMATION, PLEASE CONTACT: