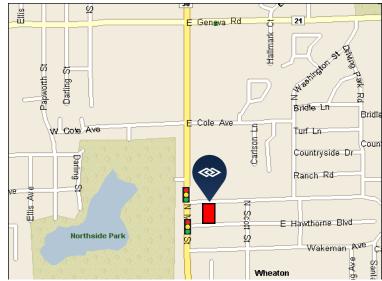

#### **FEATURES**

- Charming Main Street location
- Located between Roosevelt Road and Geneva Road
- Parking in front and rear
- Easy access. Traffic light at Main Street and Parkway Drive

FOR ADDITIONAL INFORMATION, PLEASE CONTACT: