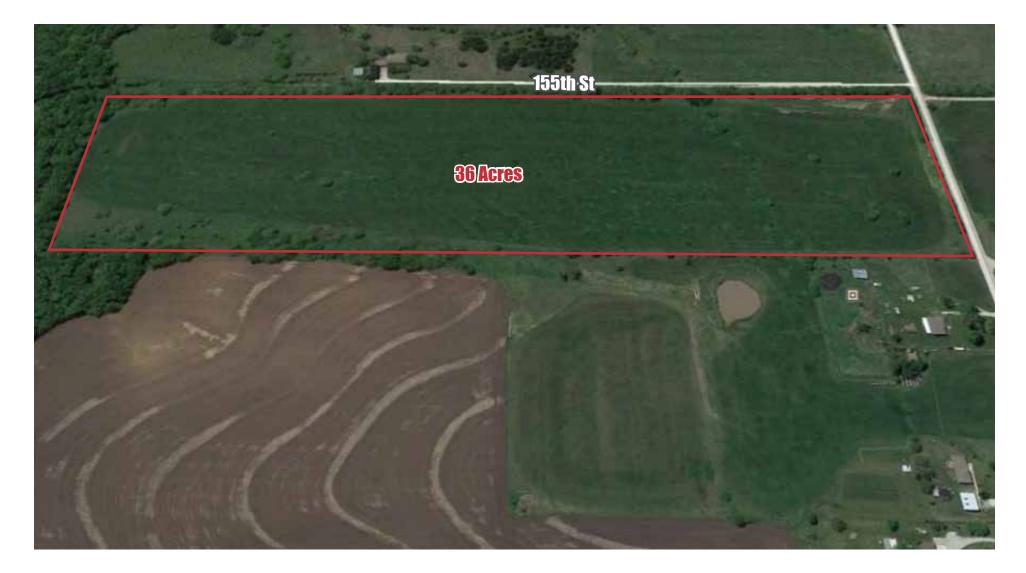

#### **155TH & EDGERTON RD**

| LOCATION | Located on the east side of Edgerton Rd, 1/4 mile south of 151st St. Includes 657 feet of frontage on Edgerton |
|----------|----------------------------------------------------------------------------------------------------------------|
|          | Rd, and is a 2,385 ft distance from east to west                                                               |
|          |                                                                                                                |
| ACRES    | 36                                                                                                             |
|          |                                                                                                                |
| PRICE    | \$324,000 (\$9,000/acre)                                                                                       |
|          |                                                                                                                |
| TERRAIN  | Gently rolling, open pasture land. See attached topography map and aerial maps.                                |
|          |                                                                                                                |
| WATER    | Property has a water line on Edgerton Rd and is serviced by Rural Water District #7                            |
|          |                                                                                                                |
| SCHOOLS  | Property is in the Gardner-Edgerton School District                                                            |
| JENOULJ  |                                                                                                                |
| TAVES    | \$65 lucar                                                                                                     |
| TAXES    | \$65/year                                                                                                      |

# **FACING EAST**

AERIALS