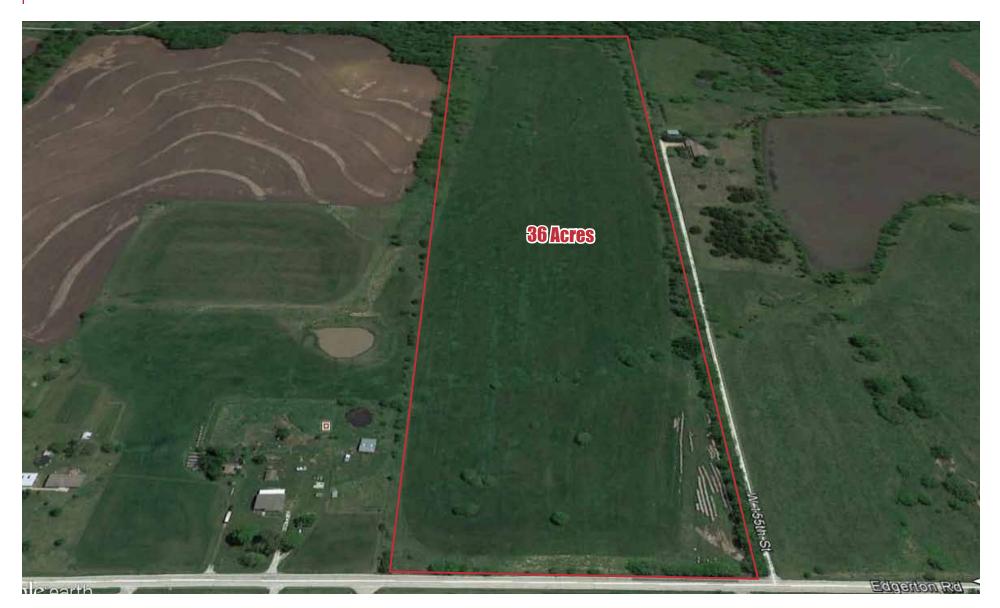

#### **155TH & EDGERTON RD**

| LOCATION | Located on the east side of Edgerton Rd, 1/4 mile south of 151st St. Includes 657 feet of frontage on Edgerton |
|----------|----------------------------------------------------------------------------------------------------------------|
|          | Rd, and is a 2,385 ft distance from east to west                                                               |
|          |                                                                                                                |
| ACRES    | 36                                                                                                             |
|          |                                                                                                                |
| PRICE    | \$324,000 (\$9,000/acre)                                                                                       |
|          |                                                                                                                |
| TERRAIN  | Gently rolling, open pasture land. See attached topography map and aerial maps.                                |
|          |                                                                                                                |
| WATER    | Property has a water line on Edgerton Rd and is serviced by Rural Water District #7                            |
|          |                                                                                                                |
| SCHOOLS  | Property is in the Gardner-Edgerton School District                                                            |
| JENOULJ  |                                                                                                                |
| TAVES    | \$65 lucar                                                                                                     |
| TAXES    | \$65/year                                                                                                      |

### **FACING SOUTH**

**AERIALS** 