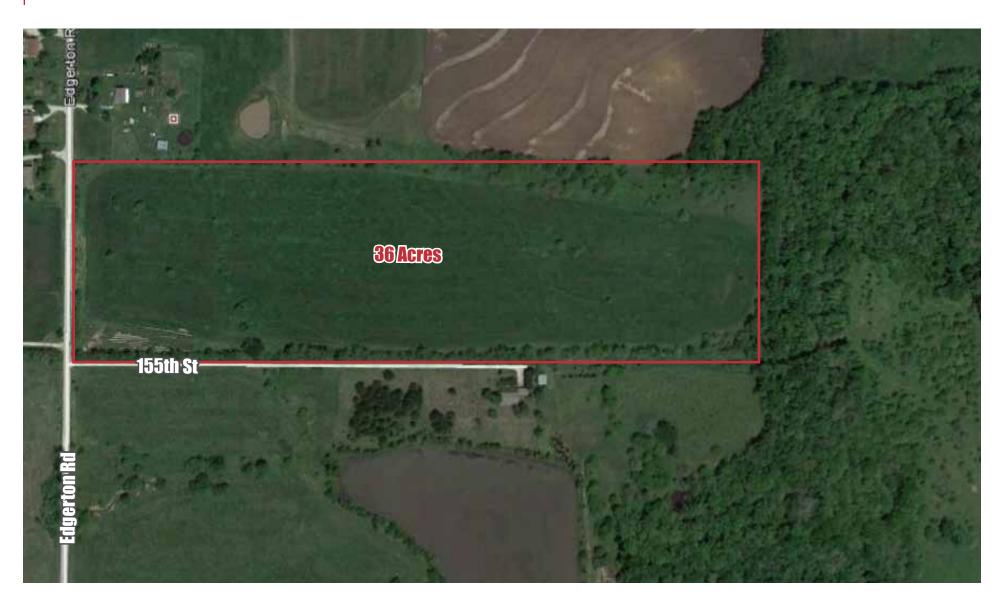

#### **155TH & EDGERTON RD**

| LOCATION | Located on the east side of Edgerton Rd, 1/4 mile south of 151st St. Includes 657 feet of frontage on Edgerton |
|----------|----------------------------------------------------------------------------------------------------------------|
|          | Rd, and is a 2,385 ft distance from east to west                                                               |
|          |                                                                                                                |
| ACRES    | 36                                                                                                             |
|          |                                                                                                                |
| PRICE    | \$324,000 (\$9,000/acre)                                                                                       |
|          |                                                                                                                |
| TERRAIN  | Gently rolling, open pasture land. See attached topography map and aerial maps.                                |
|          |                                                                                                                |
| WATER    | Property has a water line on Edgerton Rd and is serviced by Rural Water District #7                            |
|          |                                                                                                                |
| SCHOOLS  | Property is in the Gardner-Edgerton School District                                                            |
| JENOULJ  |                                                                                                                |
| TAVES    | \$65 lucar                                                                                                     |
| TAXES    | \$65/year                                                                                                      |

### **155TH & EDGERTON RD**

AERIALS