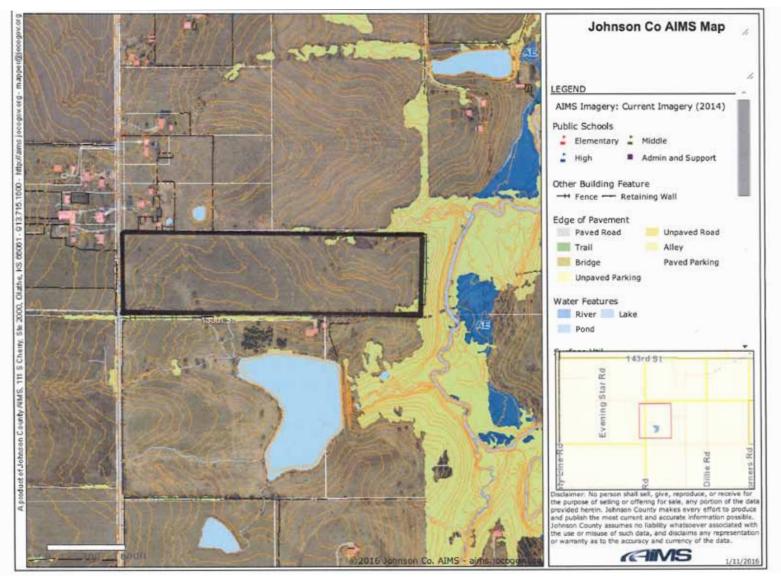

#### AIMS MAP

#### **155TH & EDGERTON RD**

| LOCATION | Located on the east side of Edgerton Rd, 1/4 mile south of 151st St. Includes 657 feet of frontage on Edgerton |
|----------|----------------------------------------------------------------------------------------------------------------|
|          | Rd, and is a 2,385 ft distance from east to west                                                               |
|          |                                                                                                                |
| ACRES    | 36                                                                                                             |
|          |                                                                                                                |
| PRICE    | \$324,000 (\$9,000/acre)                                                                                       |
|          |                                                                                                                |
| TERRAIN  | Gently rolling, open pasture land. See attached topography map and aerial maps.                                |
|          |                                                                                                                |
| WATER    | Property has a water line on Edgerton Rd and is serviced by Rural Water District #7                            |
|          |                                                                                                                |
| SCHOOLS  | Property is in the Gardner-Edgerton School District                                                            |
| JENOULJ  |                                                                                                                |
| TAVES    | \$65 lucar                                                                                                     |
| TAXES    | \$65/year                                                                                                      |