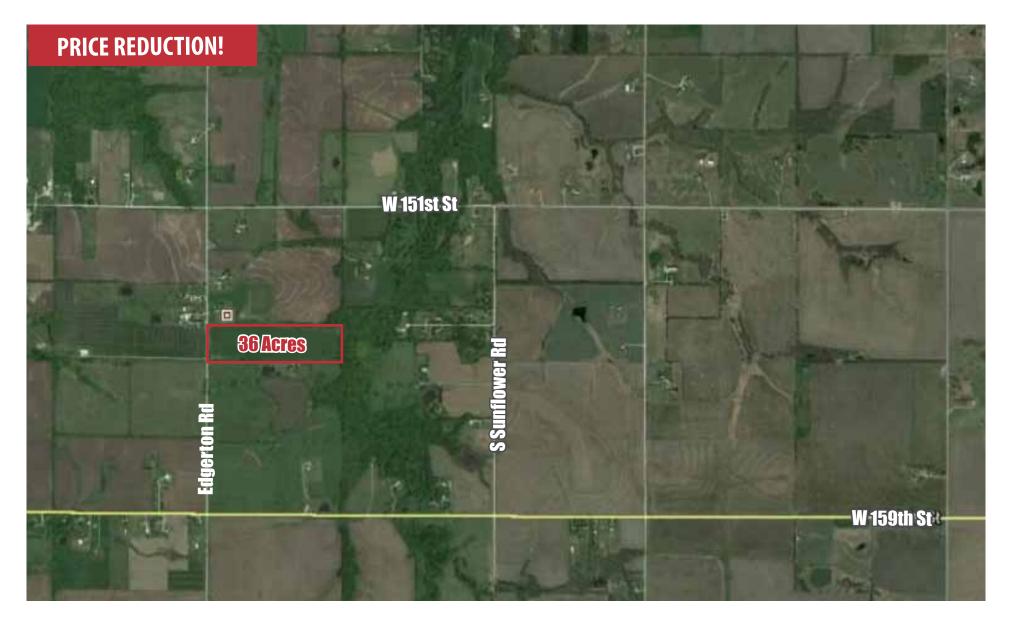

#### **155TH & EDGERTON RD**

| LOCATION | Located on the east side of Edgerton Rd, 1/4 mile south of 151st St. Includes 657 feet of frontage on Edgerton |
|----------|----------------------------------------------------------------------------------------------------------------|
|          | Rd, and is a 2,385 ft distance from east to west                                                               |
|          |                                                                                                                |
| ACRES    | 36                                                                                                             |
|          |                                                                                                                |
| PRICE    | \$324,000 (\$9,000/acre)                                                                                       |
|          |                                                                                                                |
| TERRAIN  | Gently rolling, open pasture land. See attached topography map and aerial maps.                                |
|          |                                                                                                                |
| WATER    | Property has a water line on Edgerton Rd and is serviced by Rural Water District #7                            |
|          |                                                                                                                |
| SCHOOLS  | Property is in the Gardner-Edgerton School District                                                            |
| JENOULJ  |                                                                                                                |
| TAVES    | \$65 lucar                                                                                                     |
| TAXES    | \$65/year                                                                                                      |

# **GARDNER OVERVIEW**

**AERIALS** 