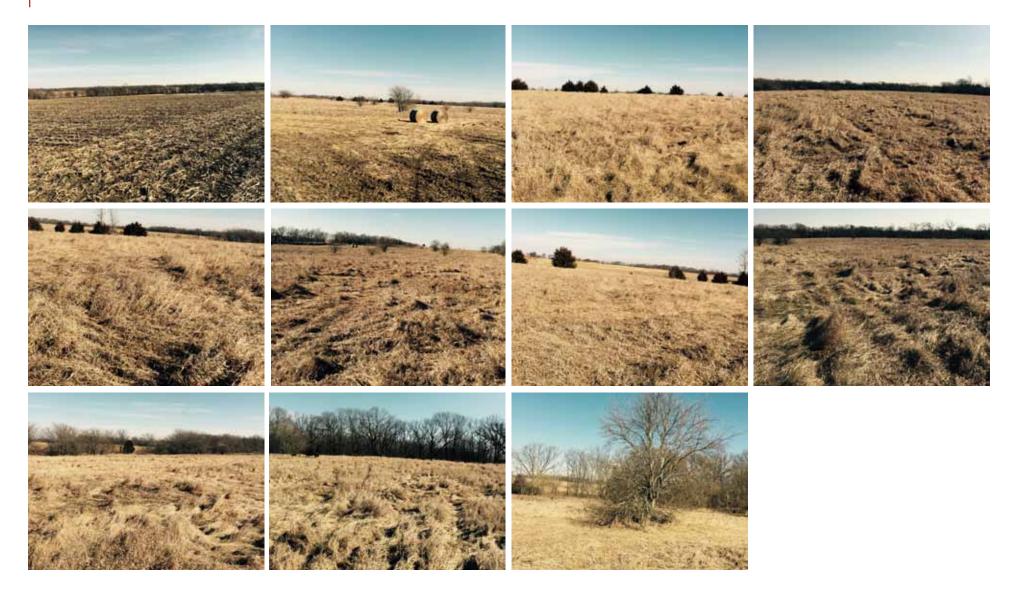

|
| SCHOOLS  | Property is in the Gardner-Edgerton School District                                                            |
| JENOULJ  |                                                                                                                |
| TAVES    | \$65 lucar                                                                                                     |
| TAXES    | \$65/year                                                                                                      |



### **155TH & EDGERTON RD**

AERIALS





# **FACING EAST**

AERIALS





### **FACING SOUTH**

**AERIALS** 





# **GARDNER OVERVIEW**

**AERIALS** 





#### **PHOTOS**

#### **155TH & EDGERTON RD**





#### AIMS MAP