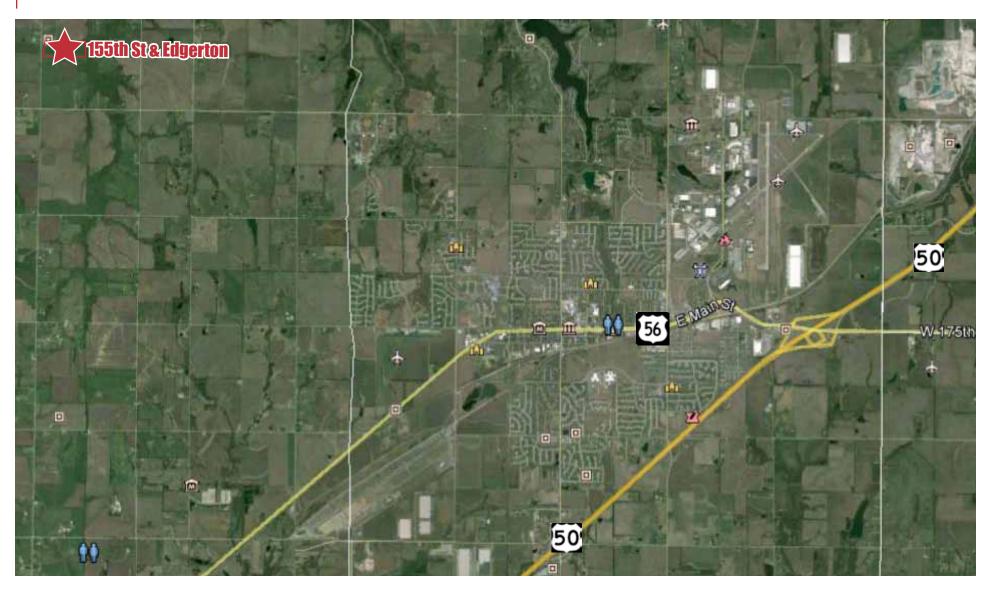

#### **155TH & EDGERTON RD**

| LOCATION | Located on the east side of Edgerton Rd, 1/4 mile south of 151st St. Includes 657 feet of frontage on Edgerton |
|----------|----------------------------------------------------------------------------------------------------------------|
|          | Rd, and is a 2,385 ft distance from east to west                                                               |
|          |                                                                                                                |
| ACRES    | 36                                                                                                             |
|          |                                                                                                                |
| PRICE    | \$324,000 (\$9,000/acre)                                                                                       |
|          |                                                                                                                |
| TERRAIN  | Gently rolling, open pasture land. See attached topography map and aerial maps.                                |
|          |                                                                                                                |
| WATER    | Property has a water line on Edgerton Rd and is serviced by Rural Water District #7                            |
|          |                                                                                                                |
| SCHOOLS  | Property is in the Gardner-Edgerton School District                                                            |
| JENOULJ  |                                                                                                                |
| TAVES    | \$65 lucar                                                                                                     |
| TAXES    | \$65/year                                                                                                      |

# **GARDNER OVERVIEW**

**AERIALS** 