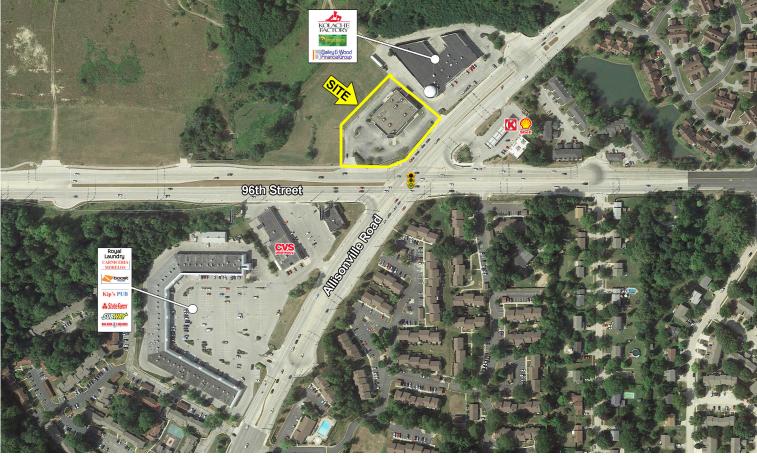

### **TRAFFIC COUNTS**

96th Street - 26,820 ADT Allisonville Road - 35,620

- 13,905 sf free standing building
- Located in a densely populated area with high daytime population
- Tremendous parking and multiple access points
- Strong incomes from Northeast Indianapolis and South
  Fishers
- Perfect for retail / office / medical use

# **Free Standing Former Walgreens**

9610 Allisonville Road, Fishers, IN 46250