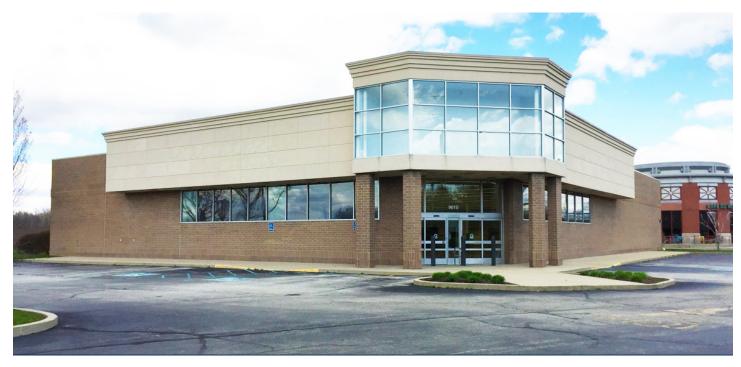

# **Free Standing Former Walgreens**

9610 Allisonville Road, Fishers, IN 46250

### **TRAFFIC COUNTS**

96th Street - 26,820 ADT Allisonville Road - 35,620

- 13,905 sf free standing building
- Located in a densely populated area with high daytime population
- Tremendous parking and multiple access points
- Strong incomes from Northeast Indianapolis and South
  Fishers
- Perfect for retail / office / medical use