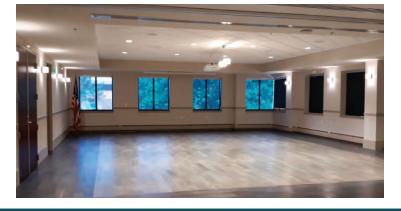

Hampden Point Office Building is situated in a great location near I-25, Parker Road and I-225 and is an affordable alternative to the neighboring Denver Tech Center. The building is located near the Dayton and Nine Mile RTD Light Rail Stations and not far from the Southmoor Light Rail Station. Many restaurants and amenities surround this ideal site. Tenants can make use of two common conference rooms and a common area that can seat up to 180 people.