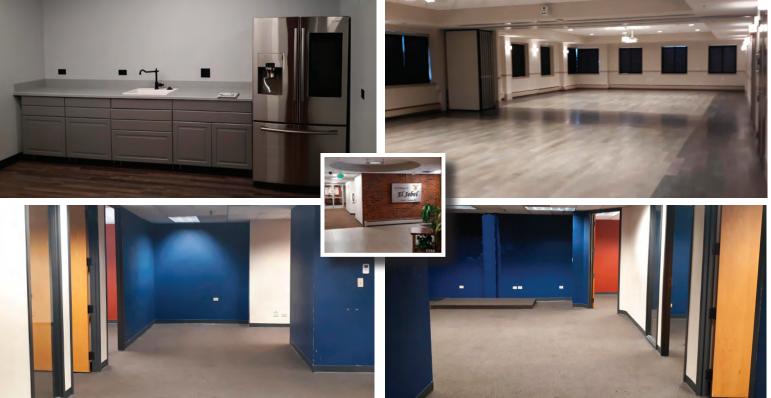

| AVAILABLE SUITES |           |                   |                                                                                                                                                      |  |
|------------------|-----------|-------------------|------------------------------------------------------------------------------------------------------------------------------------------------------|--|
| Suite #          | Size      | Rate              | Comments                                                                                                                                             |  |
| 120              | 1,338 RSF | \$15.00 - \$16.00 | Easy 1 <sup>st</sup> Floor access, reception area,<br>3 exterior offices on glass plus large open area                                               |  |
| 150              | 793 RSF   | \$15,00 - \$16,00 | Two offices, reception, and storage                                                                                                                  |  |
| 350              | 1,083 RSF | \$15.00 - \$16.00 | Spec. suite. Beautifully appointed with small reception,<br>large work area and kitchen.<br>Upgraded finishes throughout.                            |  |
| 370              | 1,604 RSF | \$15,00 - \$16.00 | A exterior offices on glass, kitchen with sink and<br>dishwasher, large open reception area,<br>needs Tenant Improvements (TI): carpet and new pain. |  |
| 390              | 1,208 RSF | \$15.00 - \$16.00 | Available: November 1, 2020                                                                                                                          |  |