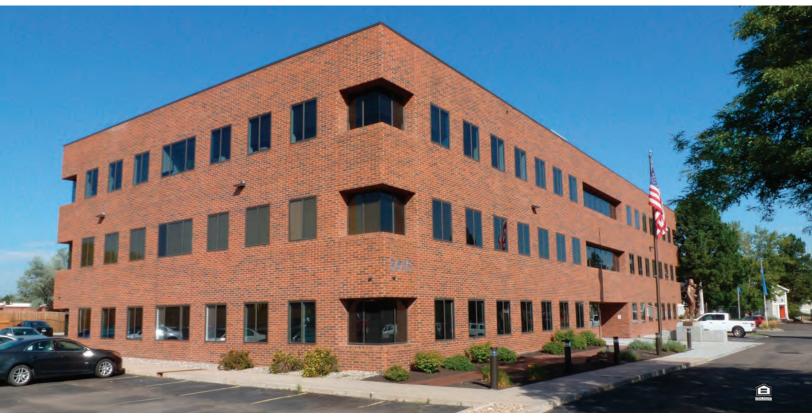

## HAMPDEN POINT OFFICE FOR LEASE

3443 S. Galena St., Denver, CO 80231

www.FullerRE.com

| For Lease:          | \$15.00-\$16.00 SF / Full Service Gross                               |  |  |
|---------------------|-----------------------------------------------------------------------|--|--|
| Space<br>Available: | Total Available: 4,750± SF<br>Smallest - 793± SF; Largest - 1,633± SF |  |  |
| Building:           | 34,339± Total SF                                                      |  |  |
| Stories:            | 3                                                                     |  |  |
| YOC:                | 1982                                                                  |  |  |
| Parking:            | 100 Surface Spaces,3:30/1,000 SF                                      |  |  |
| Zoning:             | S-CC-3X                                                               |  |  |

Hampden Point Office Building is situated in a great location near I-25, Parker Road and I-225 and is an affordable alternative to the neighboring Denver Tech Center. The building is located near the Dayton and Nine Mile RTD Light Rail Stations and not far from the Southmoor Light Rail Station. Many restaurants and amenities surround this ideal site. Tenants can make use of two common conference rooms and a common area that can seat up to 180 people.