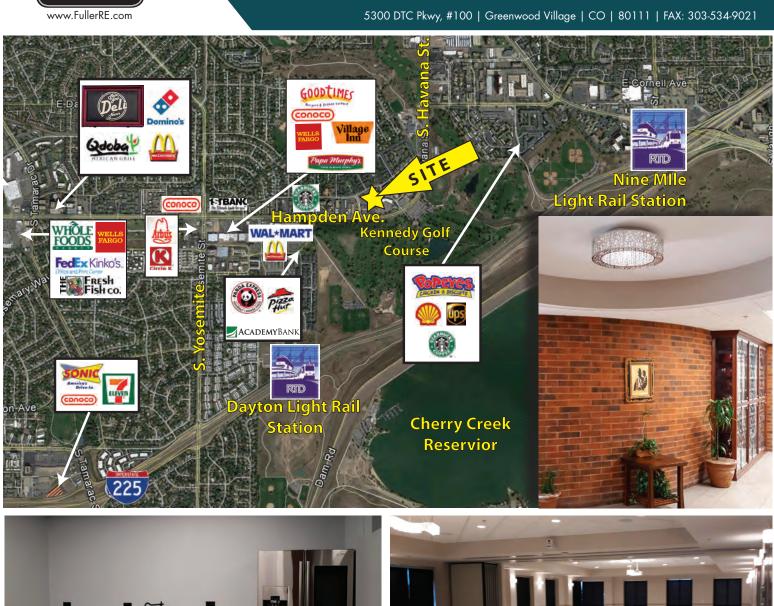

Hampden Point Office Building is situated in a great location near I-25, Parker Road and I-225 and is an affordable alternative to the neighboring Denver Tech Center. The building is located near the Dayton and Nine Mile RTD Light Rail Stations and not far from the Southmoor Light Rail Station. Many restaurants and amenities surround this ideal site. Tenants can make use of two common conference rooms and a common area that can seat up to 180 people.