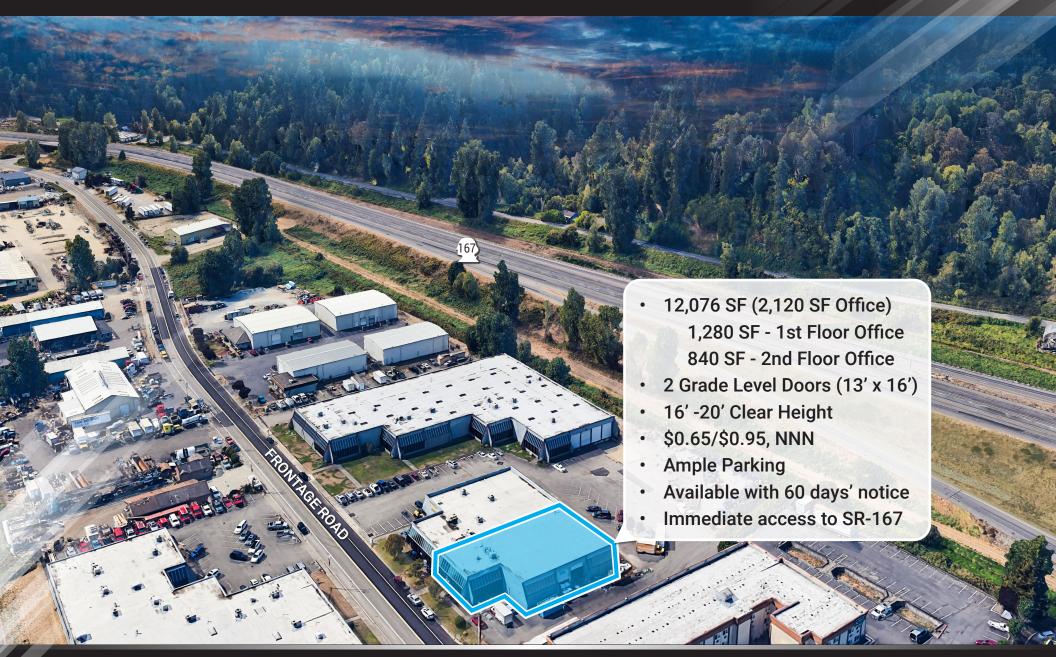

## for lease Pacific Business Park

219 Frontage Road N Suite A, Pacific, WA

## for lease Pacific Business Park

219 Frontage Road N Suite A, Pacific, WA

NEWMARK

The information contained herein has been obtained from sources deemed reliable but has not been verified and no guarantee, warranty or representation, either express or implied, is made with respect to such information. Terms of sale or lease and availability are subject to change or withdrawal without notice.