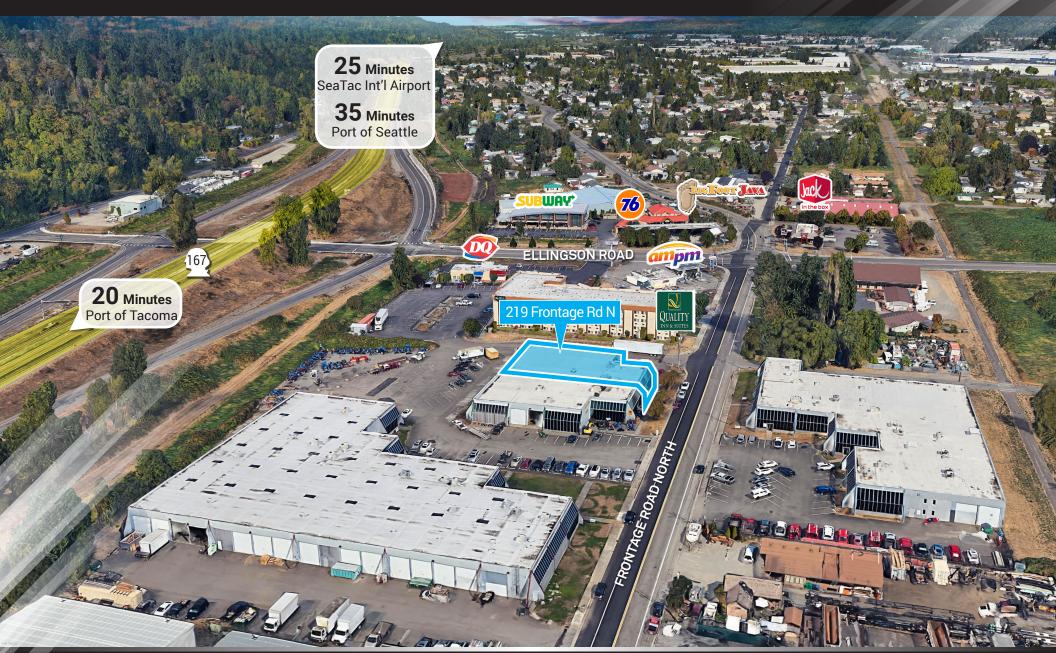

## for lease Pacific Business Park

219 Frontage Road N Suite A, Pacific, WA

## for lease Pacific Business Park

219 Frontage Road N Suite A, Pacific, WA

NEWMARK

The information contained herein has been obtained from sources deemed reliable but has not been verified and no guarantee, warranty or representation, either express or implied, is made with respect to such information. Terms of sale or lease and availability are subject to change or withdrawal without notice.