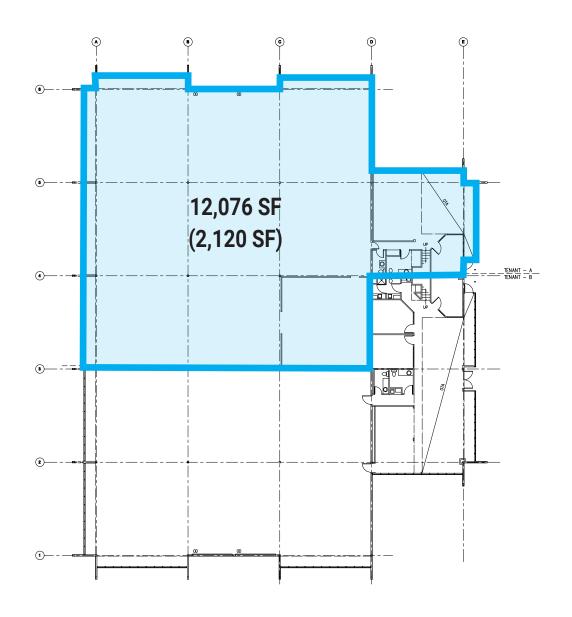

## for lease Pacific Business Park

219 Frontage Road N Suite A, Pacific, WA

## for lease Pacific Business Park

219 Frontage Road N Suite A, Pacific, WA

NEWMARK

The information contained herein has been obtained from sources deemed reliable but has not been verified and no guarantee, warranty or representation, either express or implied, is made with respect to such information. Terms of sale or lease and availability are subject to change or withdrawal without notice.