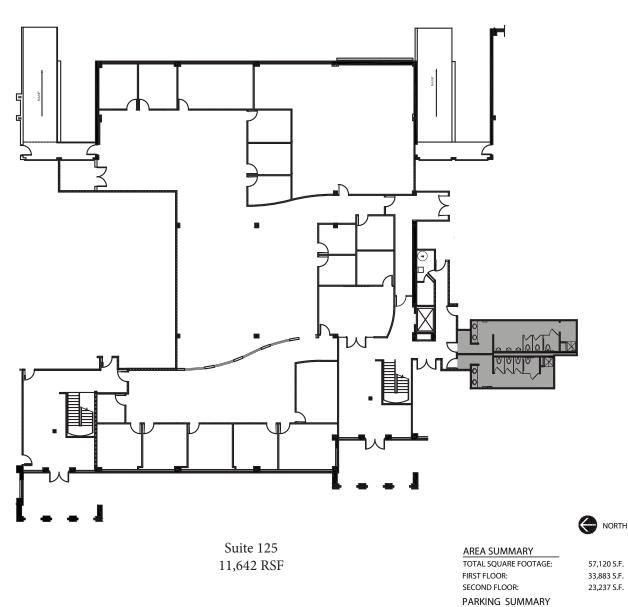

#### **BUILDING HIGHLIGHTS**

| Suite | Available SF | Floor           |
|-------|--------------|-----------------|
| 125   | 11,642       | $1^{st}$        |
| 200   | 23,237       | 2 <sup>nd</sup> |

- Flexible demise options
- Office and warehouse available
- Dock high and drive-in loading available
- Contemporary building appeal
- Great ingress and egress into the property
- Abundant parking 4/1,000 ratio
- After hours card access and on-site security