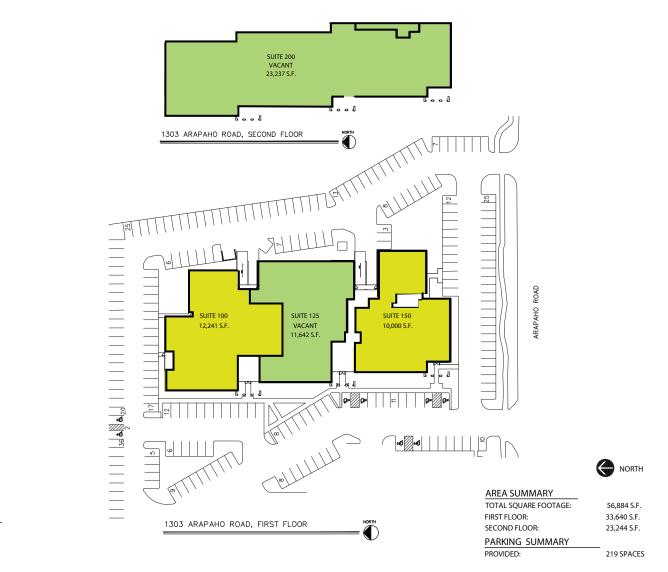

#### **BUILDING HIGHLIGHTS**

| Suite | Available SF | Floor           |
|-------|--------------|-----------------|
| 125   | 11,642       | $1^{st}$        |
| 200   | 23,237       | 2 <sup>nd</sup> |

- Flexible demise options
- Office and warehouse available
- Dock high and drive-in loading available
- Contemporary building appeal
- Great ingress and egress into the property
- Abundant parking 4/1,000 ratio
- After hours card access and on-site security

## 1303 EAST ARAPAHO ROAD

**RICHARDSON, TEXAS 75081** 

217 SPACES