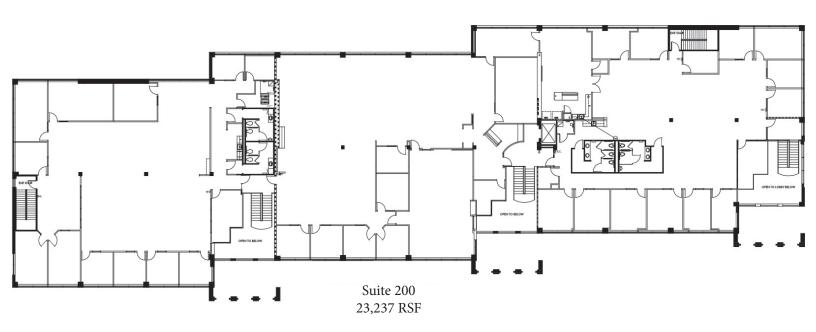

#### **BUILDING HIGHLIGHTS**

| Suite | Available SF | Floor           |
|-------|--------------|-----------------|
| 125   | 11,642       | $1^{st}$        |
| 200   | 23,237       | 2 <sup>nd</sup> |

- Flexible demise options
- Office and warehouse available
- Dock high and drive-in loading available
- Contemporary building appeal
- Great ingress and egress into the property
- Abundant parking 4/1,000 ratio
- After hours card access and on-site security