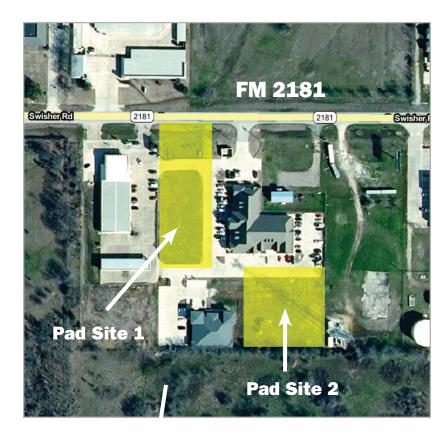

# **Lot Size**

2 lots measuring +/- 36,000 sq. ft.

## **Price**

- Front Lot 2R-1 Blk 1, \$329,967.00 or \$9.50psf
- Rear Lot 2R-3 \$5.50 per sq. ft

#### **Features**

- The frontage pad site is listed at \$9.50 per sq. ft. and measures 121'.46" of frontage on FM 2181 (Swisher Rd.) by 299'.12" of depth to total 0.797ac 34,717.32sf. The frontage pad site has both the north south access drive & the rear east west access drive poured and in place. It also has the water/sewer lines brought from Hickory Creek. Both of these pad sites are located in the County with review rights from Hickory Creek.
- The Rear Lot Measures 188.25 feet deep by 192.94 feet wide for a total of 36,320 sq. ft. It is listed at \$5.50 per sq. ft It also has water & sewer like the lot above and the access drive is poured and in place just like the above mentioned lot.