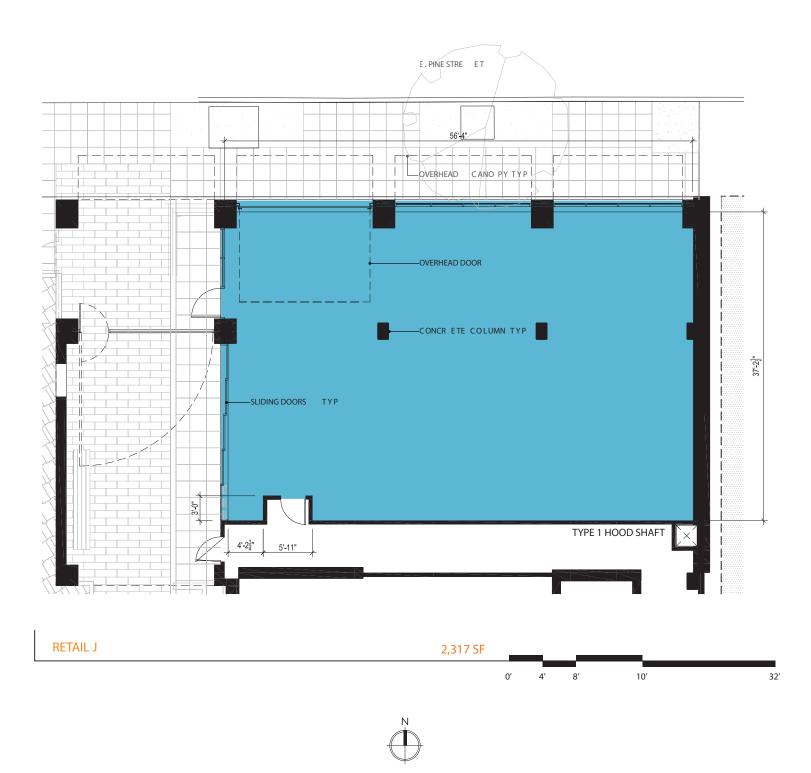

# RETAIL / RESTAURANT SPACE NOW AVAILABLE

One space remains! Pike Motorworks is home to over 200 of the finest luxury apartments in Seattle, in one of the city's hottest retail locations—Capitol Hill's Pike / Pine corridor. The signature Pike Street entry harkens back to historic auto row with towering ceilings and exposed timbers. The through-block walkways buzz day and night with celebrated local eats, watering holes and neighborhood shops, all surrounded by ample outdoor seating. Pike Motorworks is a mix of old and new. A place to eat, drink, and people-watch. A place to feel connected.