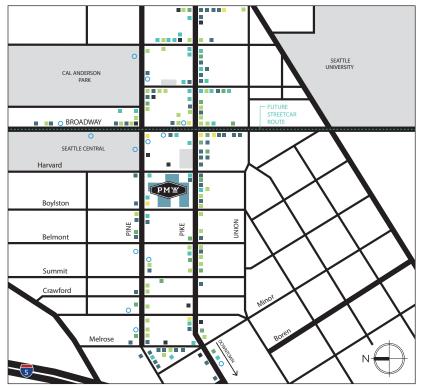

### 714 E PIKE STREET



SEATTLE, WA 98122





# RETAIL / RESTAURANT SPACE NOW AVAILABLE

One space remains! Pike Motorworks is home to over 200 of the finest luxury apartments in Seattle, in one of the city's hottest retail locations—Capitol Hill's Pike / Pine corridor. The signature Pike Street entry harkens back to historic auto row with towering ceilings and exposed timbers. The through-block walkways buzz day and night with celebrated local eats, watering holes and neighborhood shops, all surrounded by ample outdoor seating. Pike Motorworks is a mix of old and new. A place to eat, drink, and people-watch. A place to feel connected.

## PIKE / PINE AMENITIES



### 714 E PIKE STREET



SEATTLE, WA 98122



## 714 E PIKE STREET