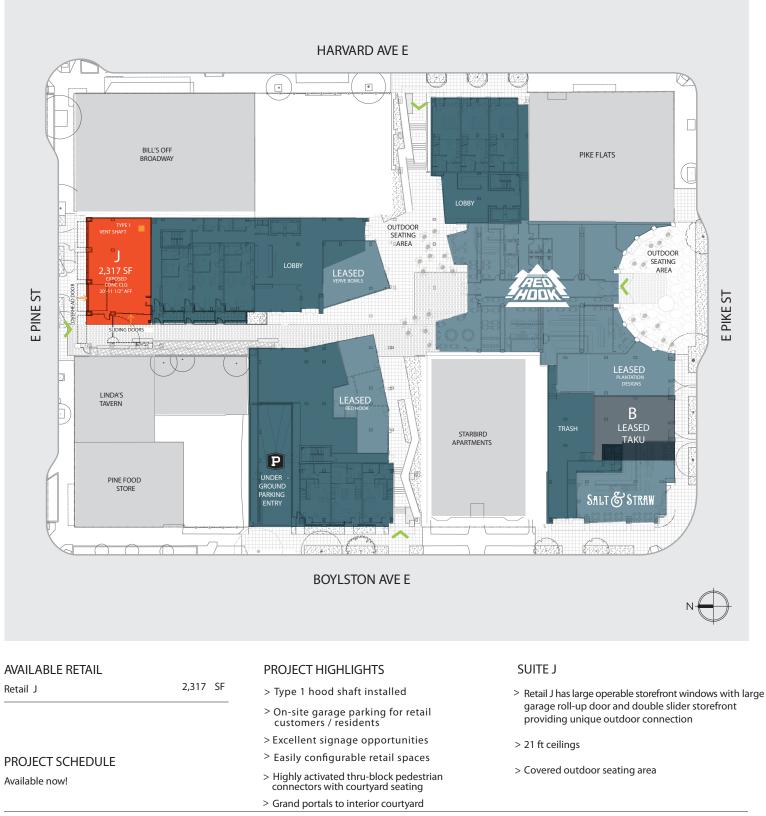

# RETAIL / RESTAURANT SPACE NOW AVAILABLE

One space remains! Pike Motorworks is home to over 200 of the finest luxury apartments in Seattle, in one of the city's hottest retail locations—Capitol Hill's Pike / Pine corridor. The signature Pike Street entry harkens back to historic auto row with towering ceilings and exposed timbers. The through-block walkways buzz day and night with celebrated local eats, watering holes and neighborhood shops, all surrounded by ample outdoor seating. Pike Motorworks is a mix of old and new. A place to eat, drink, and people-watch. A place to feel connected.