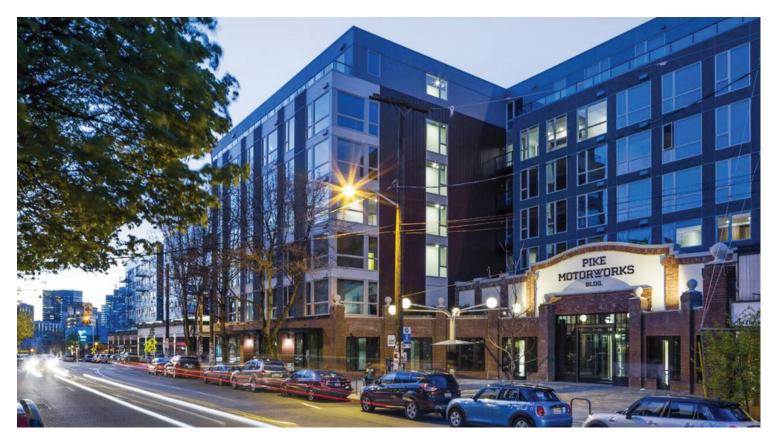

# RETAIL / RESTAURANT SPACE NOW AVAILABLE

One space remains! Pike Motorworks is home to over 200 of the finest luxury apartments in Seattle, in one of the city's hottest retail locations—Capitol Hill's Pike / Pine corridor. The signature Pike Street entry harkens back to historic auto row with towering ceilings and exposed timbers. The through-block walkways buzz day and night with celebrated local eats, watering holes and neighborhood shops, all surrounded by ample outdoor seating. Pike Motorworks is a mix of old and new. A place to eat, drink, and people-watch. A place to feel connected.