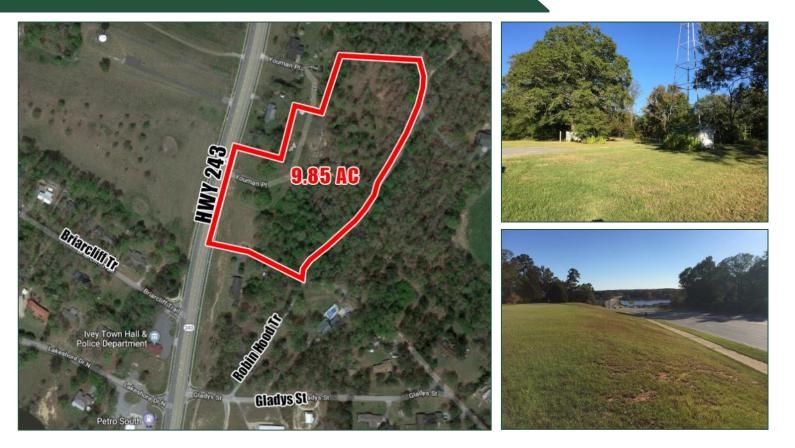

Acreage in Ivey Hwy 243 - Robin Hood Trail Ivey, GA 31031

- LOT SIZE: 9.85± Acres
- UTILITIES: Public water, sewer, electric
- ZONING: Residential
- **PROPERTY TAXES:** \$453.00
  - **DESCRIPTION:** This beautifully sloping land would make a great new development for a site-built neighborhood. It is located on the Fall Line Freeway which provides for easy commutes to Macon and Milledgeville.
    - LOCATION: Main street of Ivey, GA Hwy 243 (Fall Line Freeway) near Lake Tchukolaho